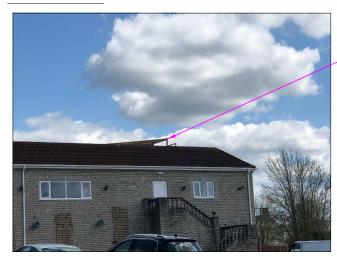

## **РНОТО А**

Timber fencing to existing terrace

PHOTO D

Timber fencing to existing terrace