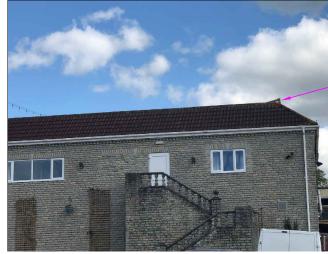

## **РНОТО А**

Timber fencing to existing terrace

PHOTO D

Timber fencing to existing terrace