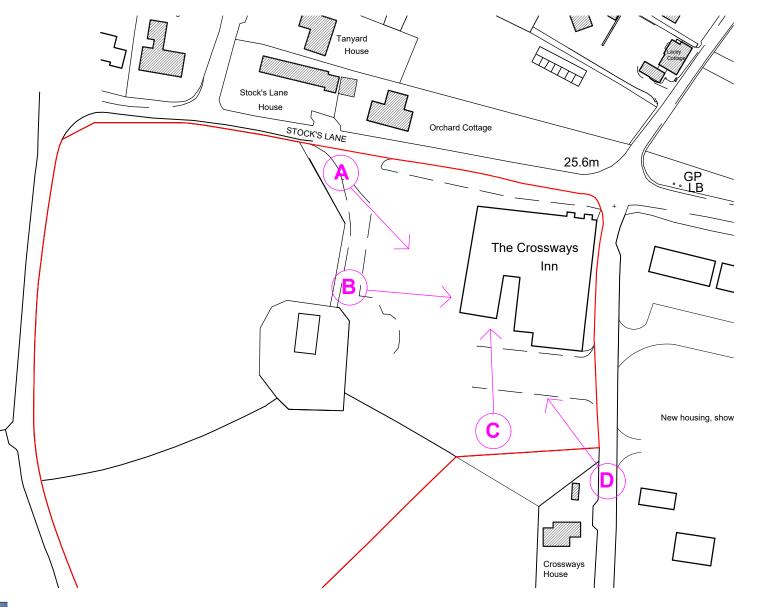

## CLIENT: The Crossways ADDRESS: The Crossways, North Wootton, Somerset, BA4 4EU On Site Photographs

Rev. Date Details

JOB:

SCALE: Not To Scale

DATE: 15 April 2021

DWG No: Crossways - 17