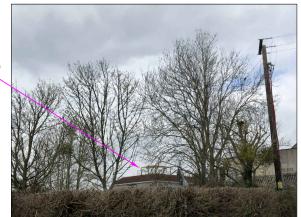

## **РНОТО А**



Timber fencing to existing terrace



PHOTO D







Timber fencing to existing terrace

## РНОТО В



Timber fencing to existing terrace





РНОТО С

## CLIENT: The Crossways ADDRESS: The Crossways, North Wootton, Somerset, BA4 4EU On Site Photographs

Rev. Date Details

JOB:

SCALE: Not To Scale

DATE: 15 April 2021

DWG No: Crossways - 17

## MPR ARCHITECTURAL DESIGN LTD

34 Watts Corner, Glastonbury, Somerset, BA6 8FD. Tel: 07766 526042 Email: info@mprdesigns.co.uk



The contents of this drawing are copyright.
Responsibility is not accepted for errors made by others in scaling from this drawing. All construction information should be taken from figured dimensions only. All dimensions to be checked on site.
Works to be carried out in accordance with bye-laws and regulations of Local Authorities and Statutory Undertakers.

A suitab