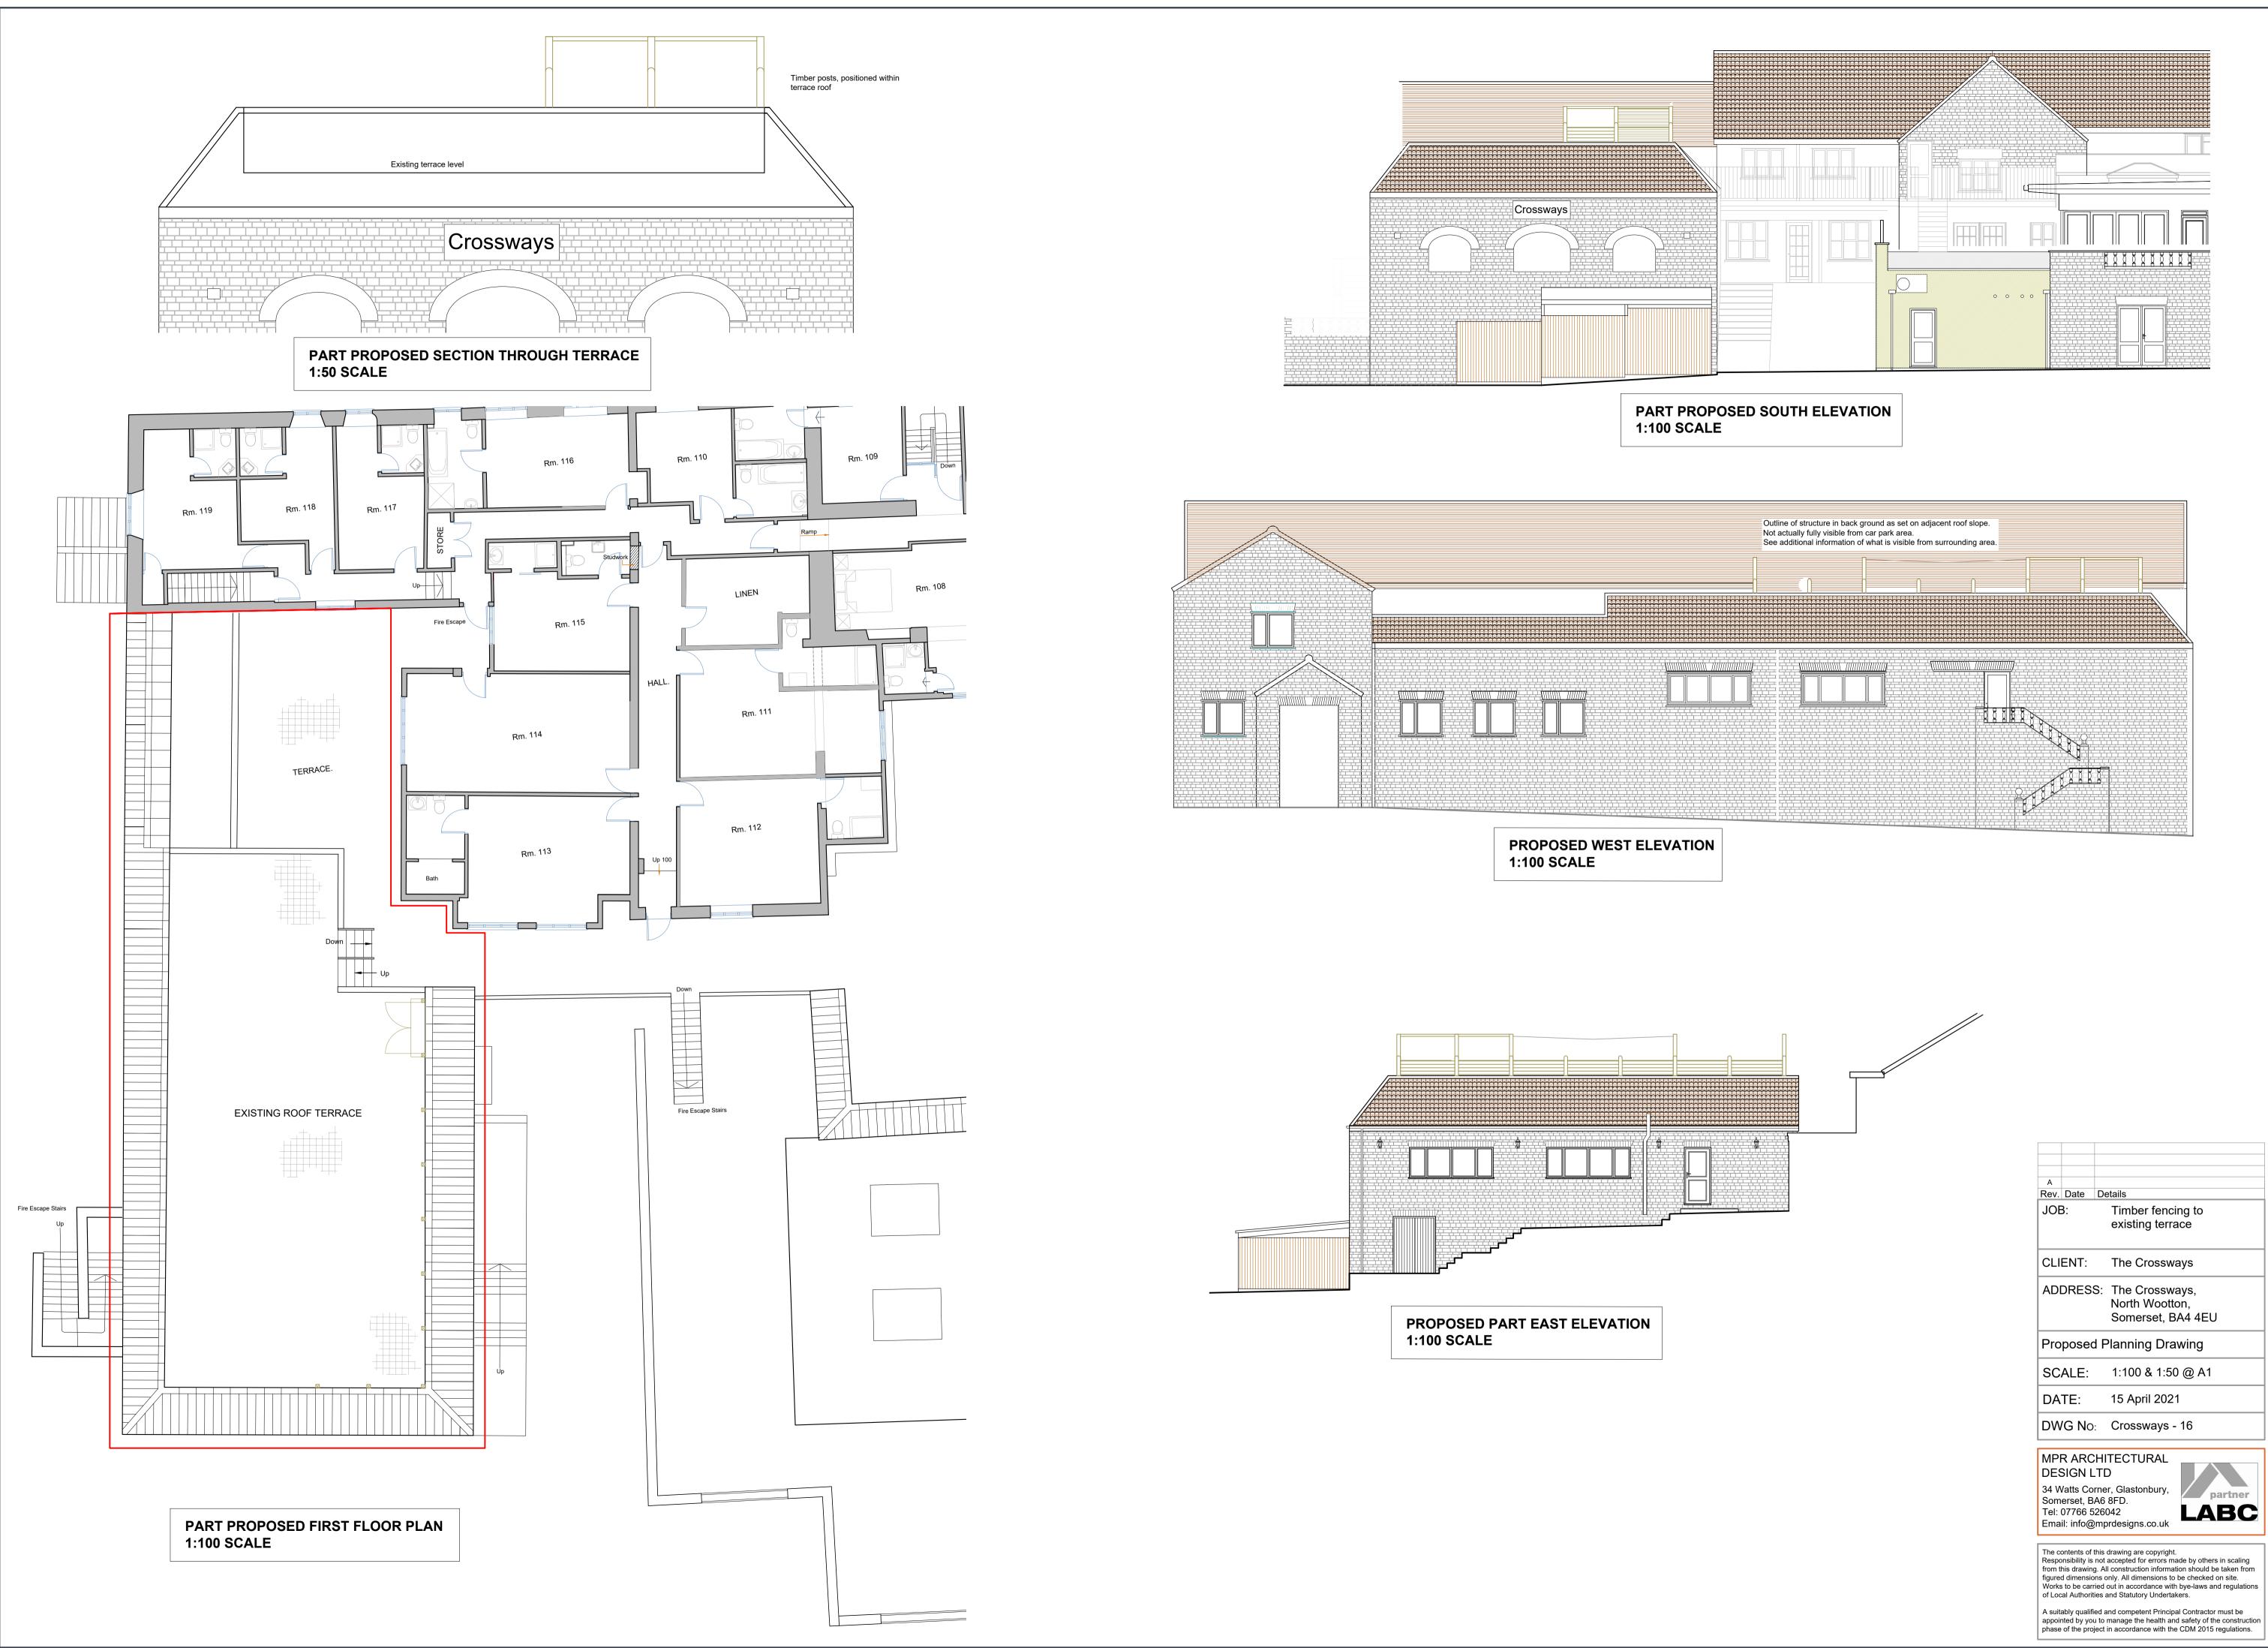

| A                                                                                                                                           |                   |
|---------------------------------------------------------------------------------------------------------------------------------------------|-------------------|
| Rev. Date D                                                                                                                                 | Details           |
| JOB:                                                                                                                                        | Timber fencing to |
|                                                                                                                                             | existing terrace  |
|                                                                                                                                             |                   |
| CLIENT:                                                                                                                                     | The Crossways     |
| ADDRESS: The Crossways,                                                                                                                     |                   |
|                                                                                                                                             | North Wootton,    |
|                                                                                                                                             | Somerset, BA4 4EU |
| Proposed Planning Drawing                                                                                                                   |                   |
| SCALE:                                                                                                                                      | 1:100 & 1:50 @ A1 |
| DATE:                                                                                                                                       | 15 April 2021     |
| DWG No:                                                                                                                                     | Crossways - 16    |
| MPR ARCHITECTURAL                                                                                                                           |                   |
| DESIGN LTD                                                                                                                                  |                   |
| 34 Watts Corner, Glastonbury, partner                                                                                                       |                   |
| Somerset, BA6 8FD.                                                                                                                          |                   |
| Tel: 07766 526042<br>Email: info@mprdesigns.co.uk                                                                                           |                   |
|                                                                                                                                             |                   |
| The contents of this drawing are copyright.                                                                                                 |                   |
| Responsibility is not accepted for errors made by others in scaling<br>from this drawing. All construction information should be taken from |                   |
| figured dimensions only. All dimensions to be checked on site.<br>Works to be carried out in accordance with bye-laws and regulations       |                   |
| of Local Authorities and Statutory Undertakers.                                                                                             |                   |
| A suitably qualified and competent Principal Contractor must be                                                                             |                   |