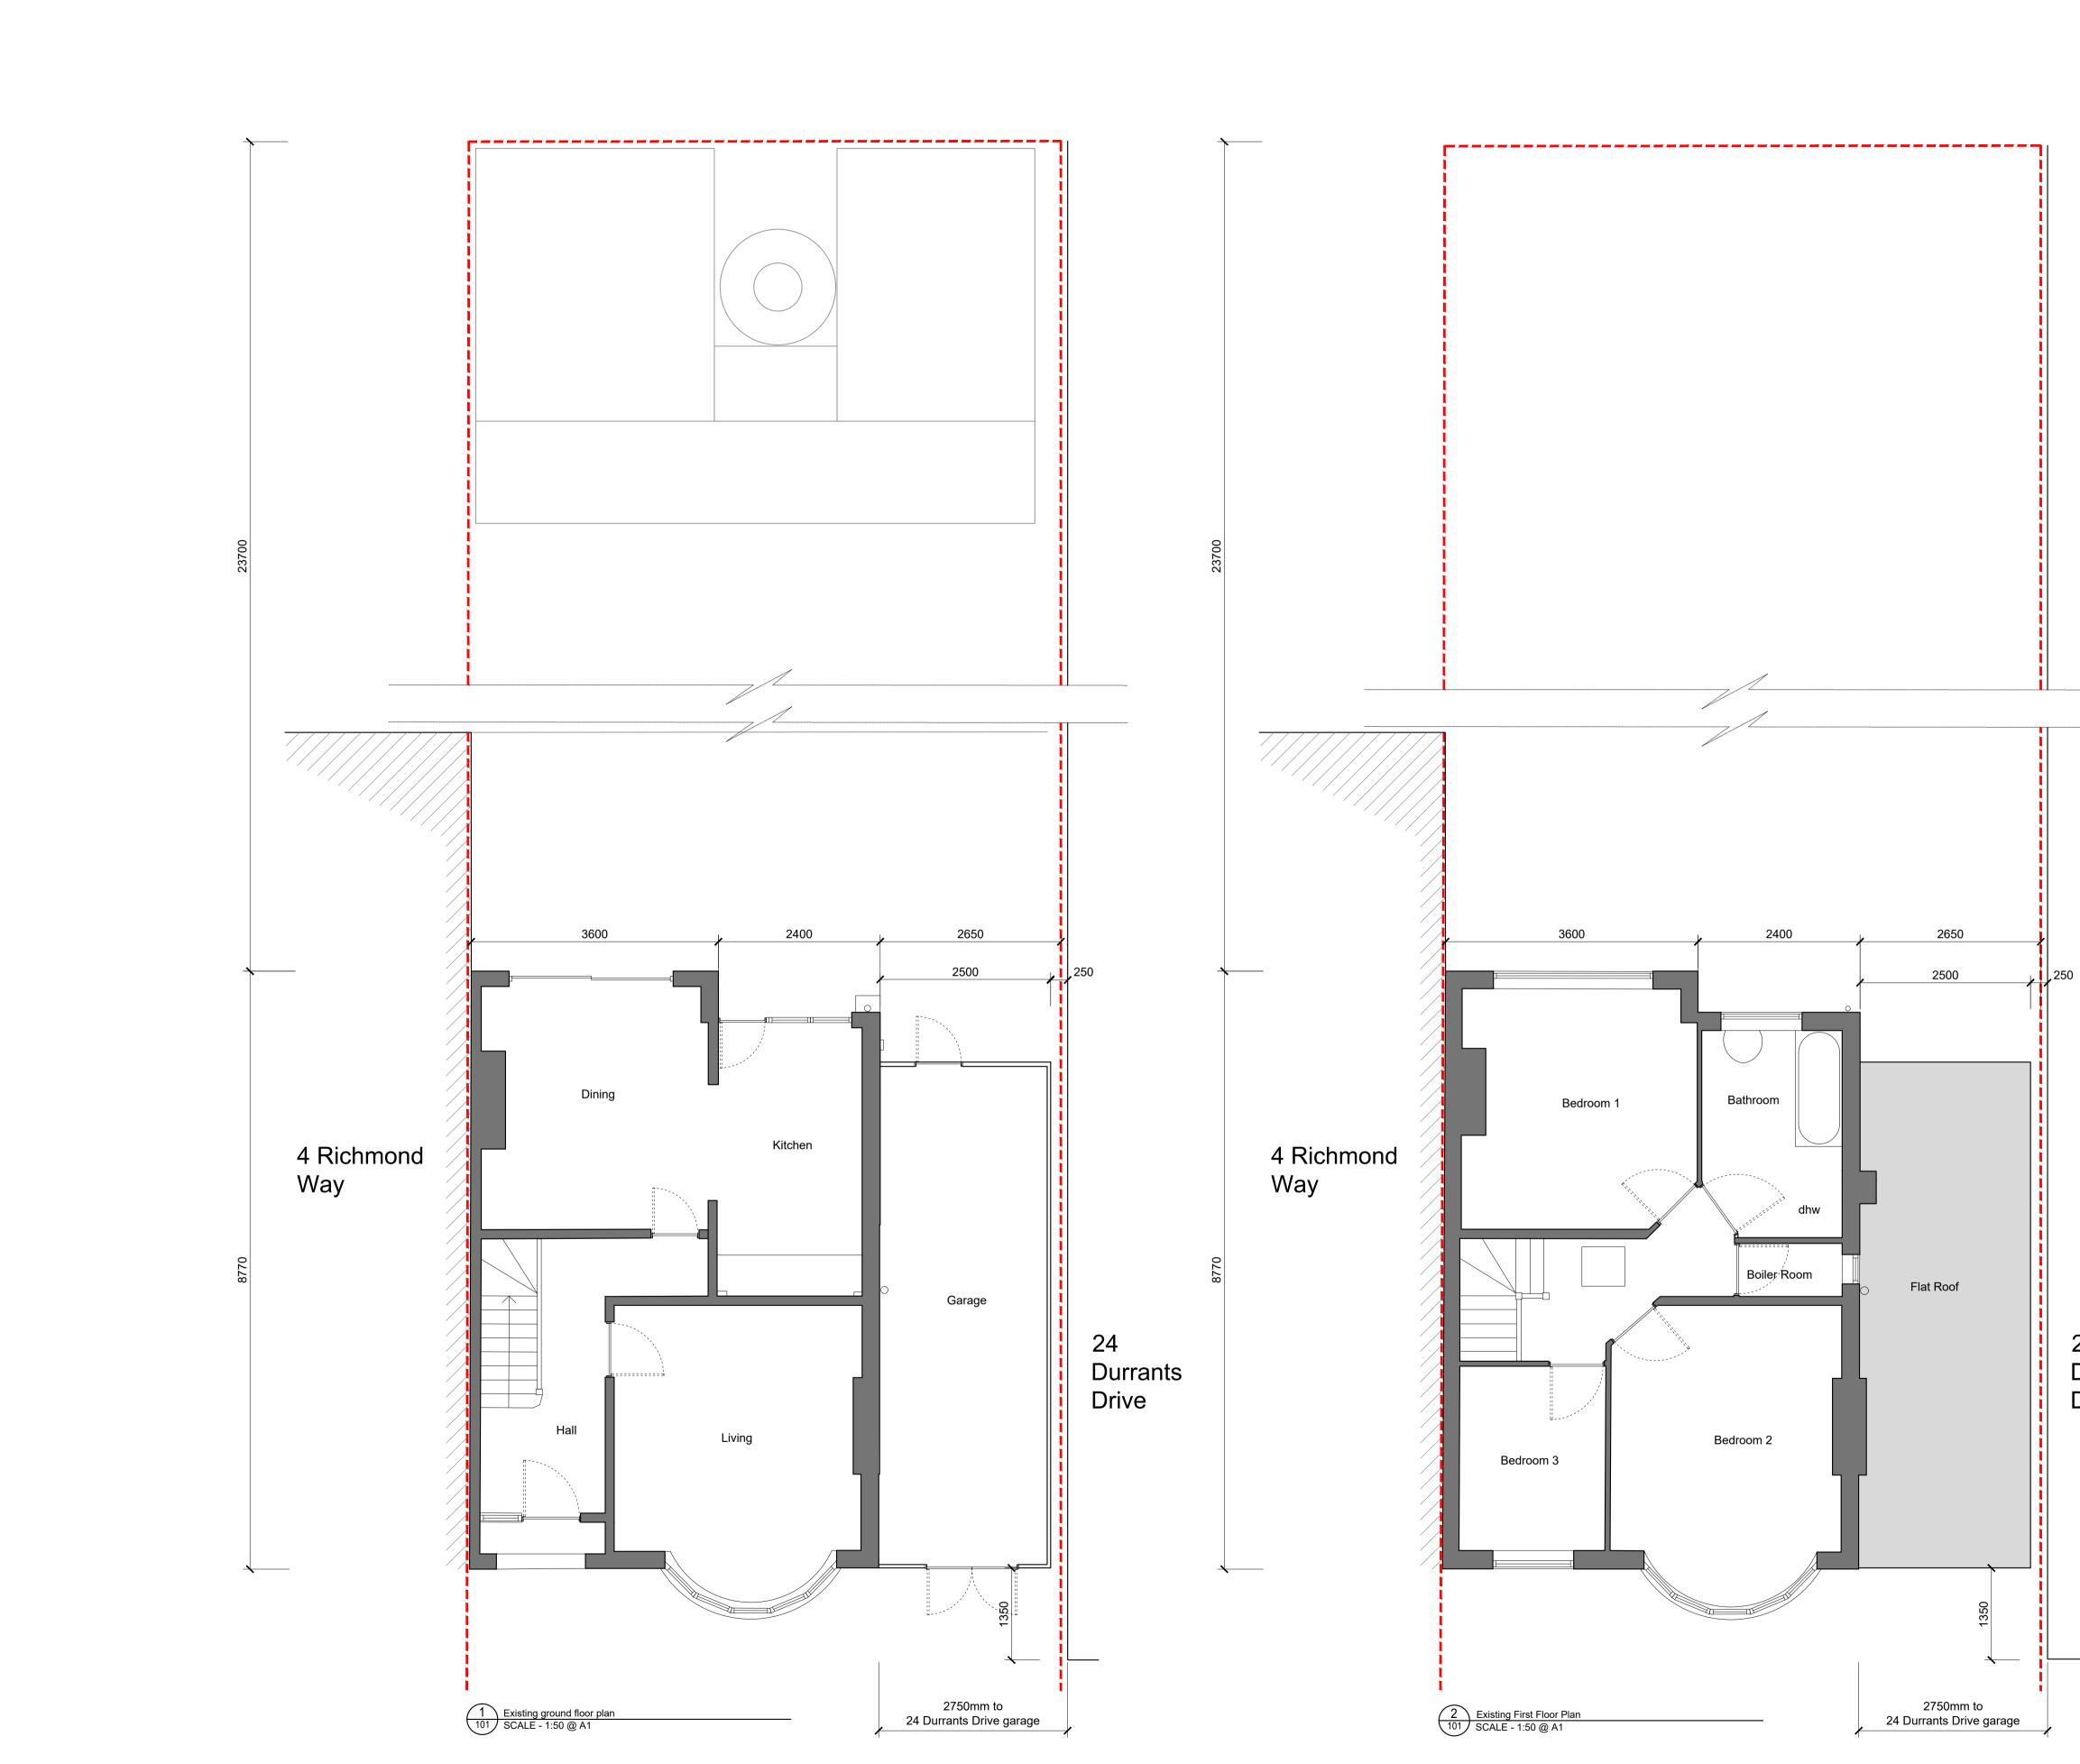

KEYPLAN

| 0 500mm    | ١m | 2 m | 3 m | 4 m |
|------------|----|-----|-----|-----|
|            |    |     |     |     |
| 1:50 Scale |    |     |     |     |

Scale.

Drawing No. 1:50 @ A1 LXA-2279-101-EX