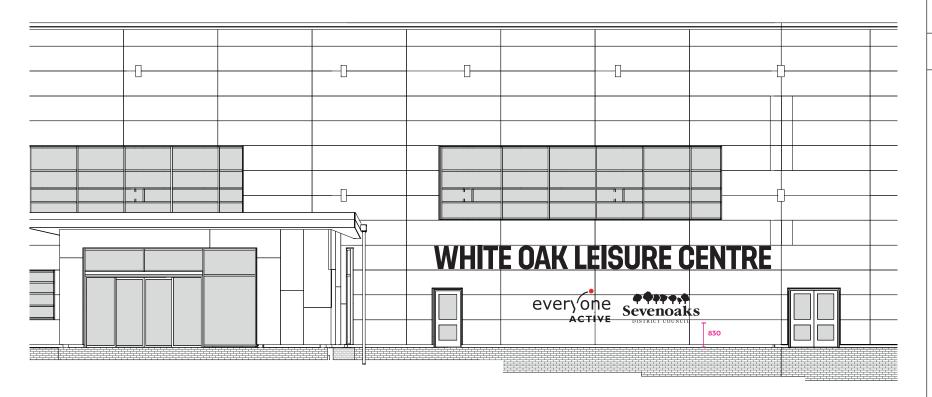

# **FRONT ELEVATION - OVERVIEW**

# WHITE OAK LEISURE CENRE

40mm return stainless steel lettering powdercoated with opal acrylic back trays and fixings and LED silicon strips internally fitted to give 'halo illuminated' effect. All lettering to be mounted to 50mm all box section powdercoated to match facade colour.

# EVERYONE ACTIVE logo

20mm return stainless steel lettering powdercoated with opal acrylic back trays and fixings and LED silicon strips internally fitted to give 'halo illuminated' effect. All lettering to be mounted to 50mm all box section powdercoated to match facade colour.

# SEVEN OAKS logo

Green Sevenoaks text + tree component - 20mm return stainless steel lettering powdercoated with opal arryic back trays and fixings and LED silicon strips internally fitted to give 'halo illuminated' effect. All lettering to be mounted to 50mm ali box section powdercoated to match facade colour.

# DISTRICT COUNCIL text

10mm yellow acrylic (non-illuminated) and flush mounted to facade face.