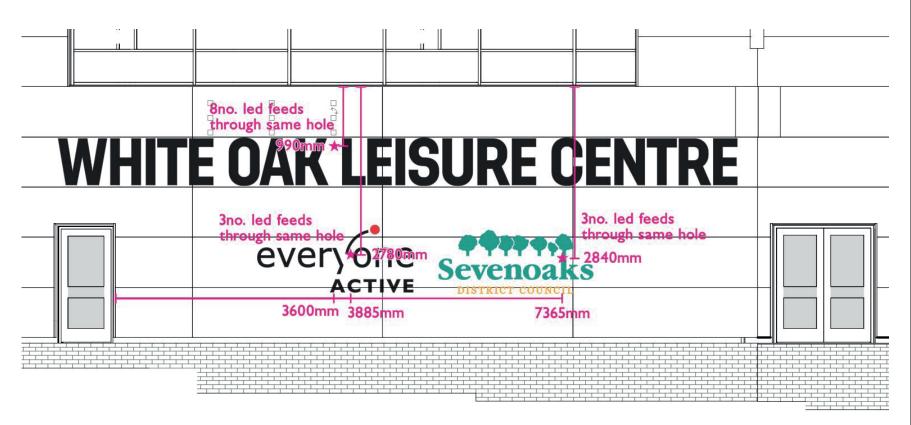

# WHITE OAK LEISURE CENRE

Supplied with 2no 150va power convertors to be housed inside building to connect to building mains.

### EVERYONE ACTIVE logo

Supplied with Ino 100va power convertor to be housed inside building to connect to building mains

# SEVEN OAKS logo

Supplied with 1no 100va power convertor to be housed inside building to connect to building mains

All hole locations to be pre-drilled by contractors prior to signage installation with runs of flex positioned and waling to receive the wiring from designated lettering locations as well as spur points agreed and ready to be connected ideally junction boxes to house supplied power convertors are to be housed internally. Signage install team to connect all lettering to prepared flex feeds protruding from facade. Contractors to sign off and certidy final connections to building main.