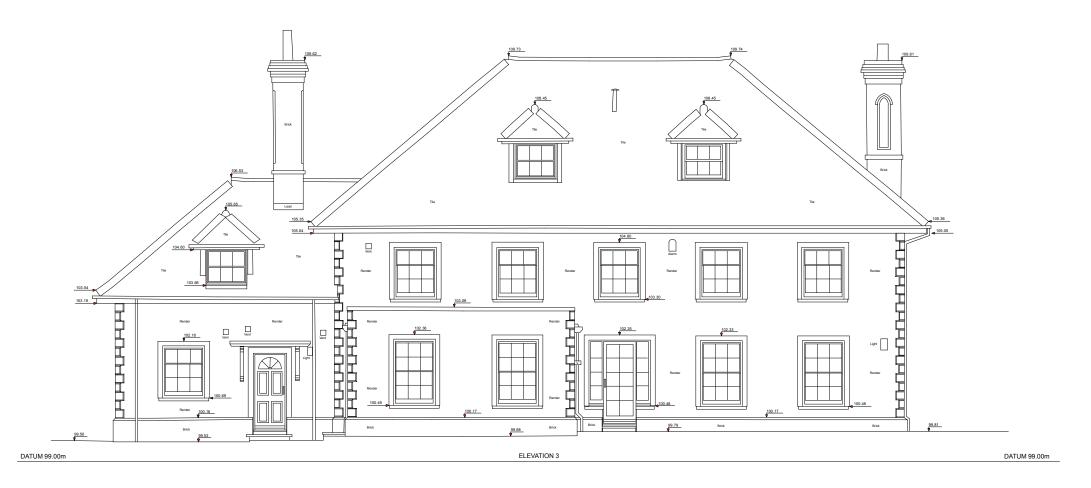

existing north-east [rear] elevation
Scale: 1:100

| Rev: | Note: | Date: |
|------|-------|-------|
|      |       |       |
|      |       |       |
|      |       |       |
|      |       |       |
|      |       |       |
|      |       |       |
|      |       |       |