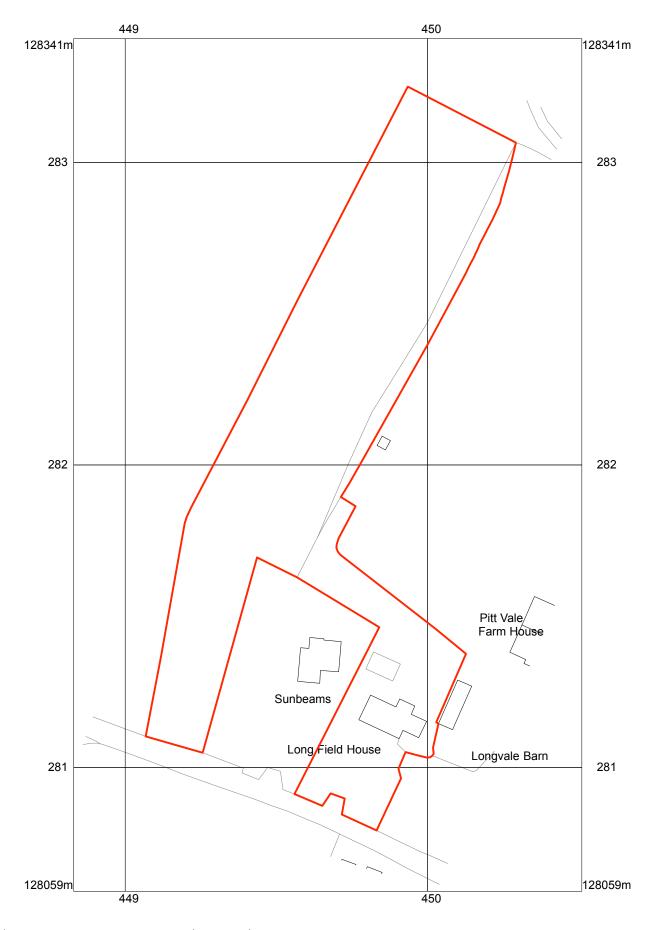

The copyright of this drawing is retained by Concept Design & Planning.

OS LICENCE OI45876 TITLE PLAN HP455600

|  | Project:    | Long Field House, Pitt | Drawn by: RW   |
|--|-------------|------------------------|----------------|
|  | Drawing:    | Location Plan          | Checked by: RW |
|  | Drawing No: | C21/019.01             | Revision: *    |
|  | Scale:      | as noted @ A3          | Date: Mar 2021 |