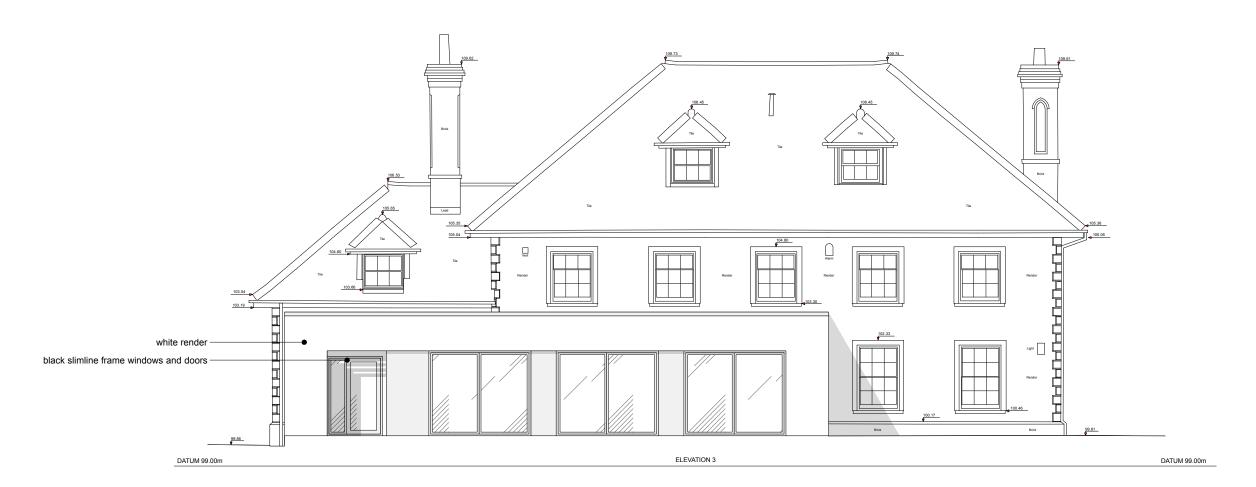

proposed north-east [rear] elevation Scale: 1:100

| Rev: | Note: | Date: |
|------|-------|-------|
|      |       |       |
|      |       |       |
|      |       |       |
|      |       |       |
|      |       |       |
|      |       |       |
|      |       |       |