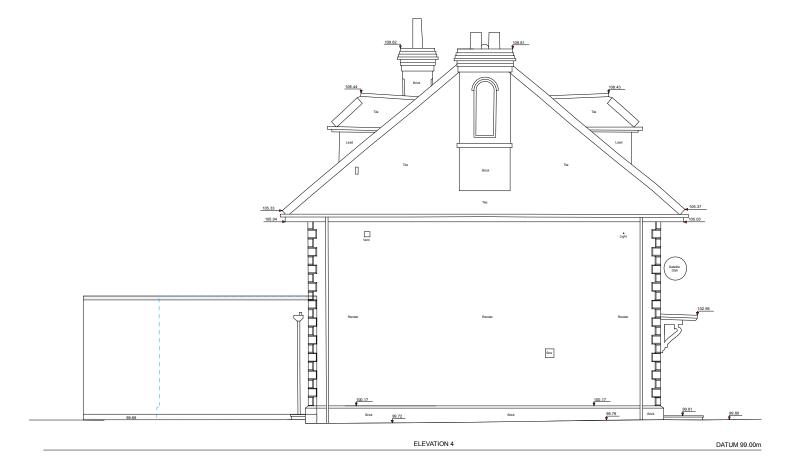

proposed north-west elevation Scale: 1:100

| Note: | Date: |
|-------|-------|
|       |       |
|       |       |
|       |       |
|       |       |
|       |       |
|       |       |
|       | Note: |

Notes:
Do not scale from the drawing for other than planning purposes, all sizes to be confirmed on site before construction. Site plan based upon Ordnance Mapping data. Concept Design & Planning cannot be help responsible for errors or omissions; all dimensions to be checked on site.

The copyright of this drawing is retained by Concept Design & Planning.





| Project:    | Long Field House, Pitt | Drawn by: RW   |
|-------------|------------------------|----------------|
| Drawing:    | Proposed Elevations 3  | Checked by: RW |
| Drawing No: | C21/019.17             | Revision: *