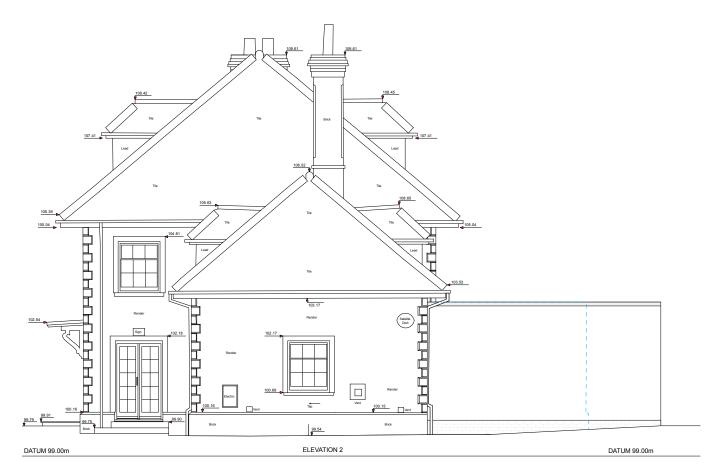

proposed north-west elevation Scale: 1:100

| Note: | Date: |
|-------|-------|
|       |       |
|       |       |
|       |       |
|       |       |
|       |       |
|       |       |
|       | Note: |