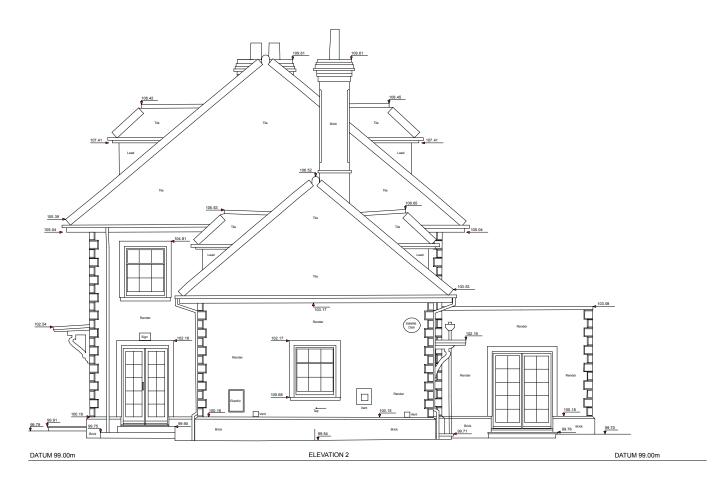

existing south-east elevation Scale: 1:100

existing north-west elevation
Scale: 1:100

| Rev: | Note: | Date: |
|------|-------|-------|
|      |       |       |
|      |       |       |
|      |       |       |
|      |       |       |
|      |       |       |
|      |       |       |
|      |       |       |