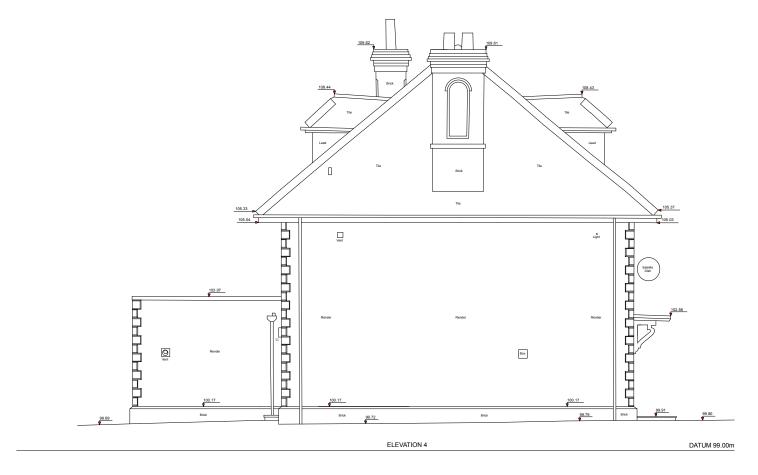

existing south-east elevation Scale: 1:100

existing north-west elevation
Scale: 1:100

| Rev: | Note: | Date: |
|------|-------|-------|
|      |       |       |
|      |       |       |
|      |       |       |
|      |       |       |
|      |       |       |
|      |       |       |
|      |       |       |