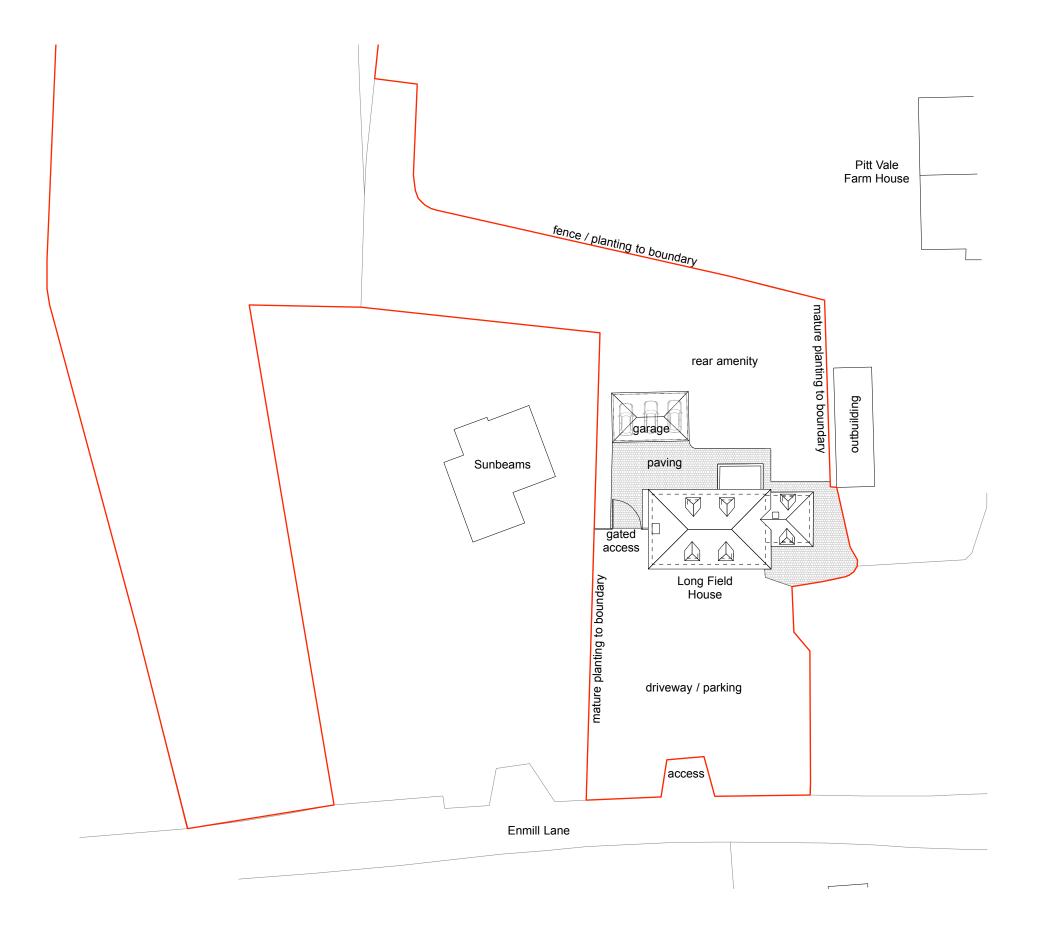

The copyright of this drawing is retained by Concept Design & Planning.

| Project:    | Long Field House, Pitt | Drawn by: RW   |
|-------------|------------------------|----------------|
| Drawing:    | Existing Site Plan     | Checked by: RW |
| Drawing No: | C21/019.02             | Revision: *    |
| Scale:      | as noted @ A3          | Date: Mar 2021 |