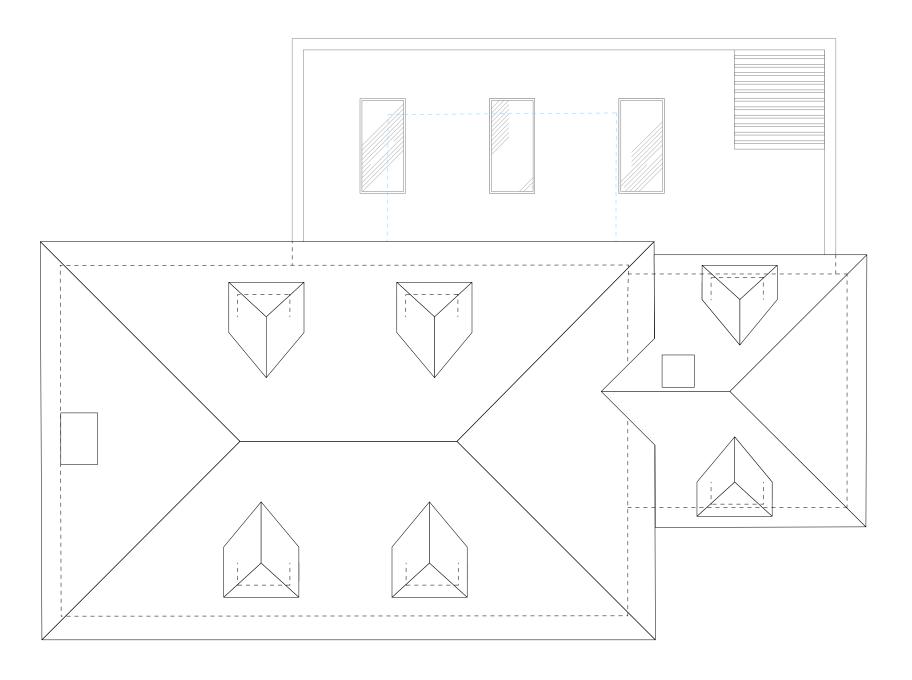

proposed roof plan Scale: 1:100

| Rev: | Note: | Date: |
|------|-------|-------|
|      |       |       |
|      |       |       |
|      |       |       |
|      |       |       |
|      |       |       |
|      |       |       |
|      |       |       |

The copyright of this drawing is retained by Concept Design & Planning.

|  | Project:    |                        | Drawn by:      |
|--|-------------|------------------------|----------------|
|  |             | Long Field House, Pitt | RW             |
|  | Drawing:    | Proposed Roof Plan     | Checked by: RW |
|  | Drawing No: | C21/019.14             | Revision: *    |
|  | Scale:      | as noted @ A3          | Date: Mar 2021 |