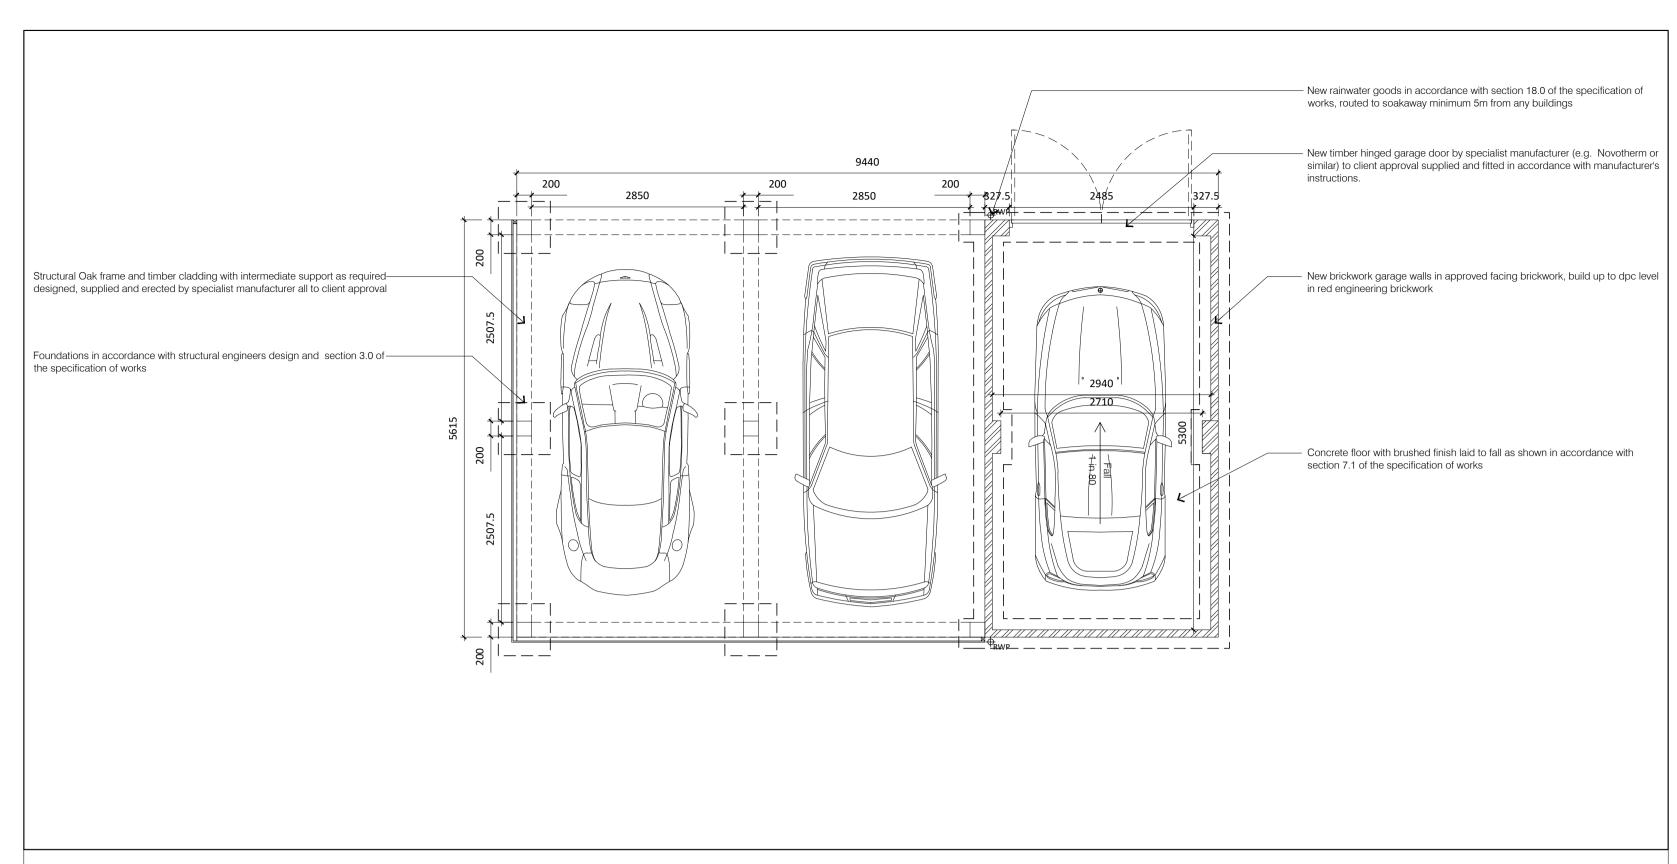

PROPOSED GARAGE PLAN

revision date description

Do not scale from this drawing

Drawing to be read in conjunction with the specification document

any discrepancies prior to commencement of the works

Contractor to check all dimensions on site and notify Vincent and Brown of

## Vincent & Brown

Studio 12, Middlethorpe Business Park Sim Balk Lane, Bishopthorpe, York. YO23 2BD

t: 01904 700941 e: studio@vincentandbrown.com

oject

Constrcution of New Garage
Oak Farm, Intake Lane, Dunnington, York

Garage Plans and Elevations as Proposed

2

1:50 @A1 / 1:100 @A3

job number date status drawing number rev 19050 22/04/21 Planning 512 PC