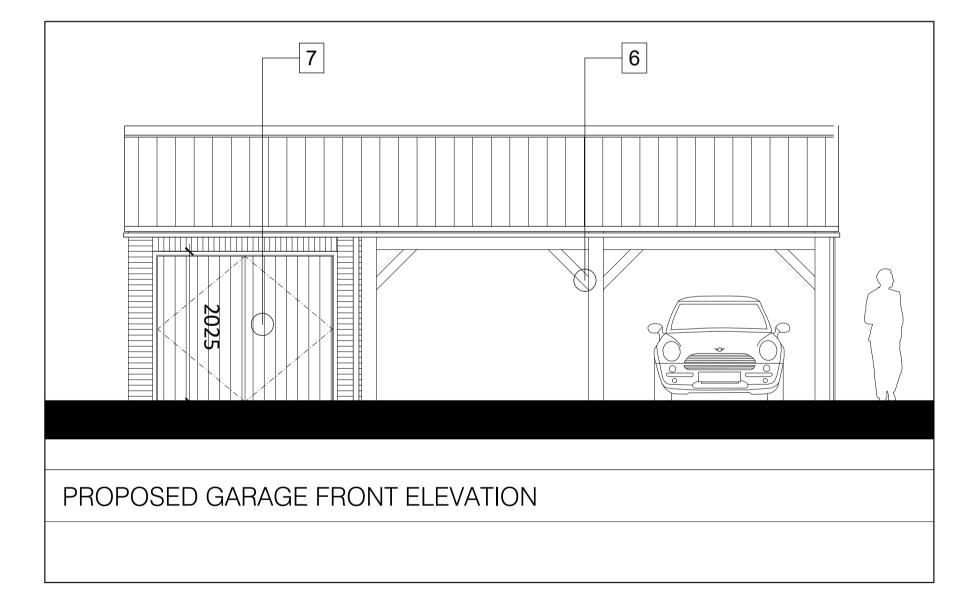

## Finishes Key:

- Horizontal Timber Cladding Species: Larch
  - Profile: Rectangular w. Waney Edge
- 2. Metal Rainwater Goods Colour: Black
- 3. Interlocking clay pantiles
- 4. Facing Brickwork to match existing buildings
- 5. Mortar bedded ridge
- 6. Structural Timber Frame
  - Species: Oak
- 7. Vertical boarded larch timber hinged garage door

Garage Plans and Elevations as Proposed

2

1:50 @A1 / 1:100 @A3

job number date status drawing number rev 19050 22/04/21 Planning 512 PC