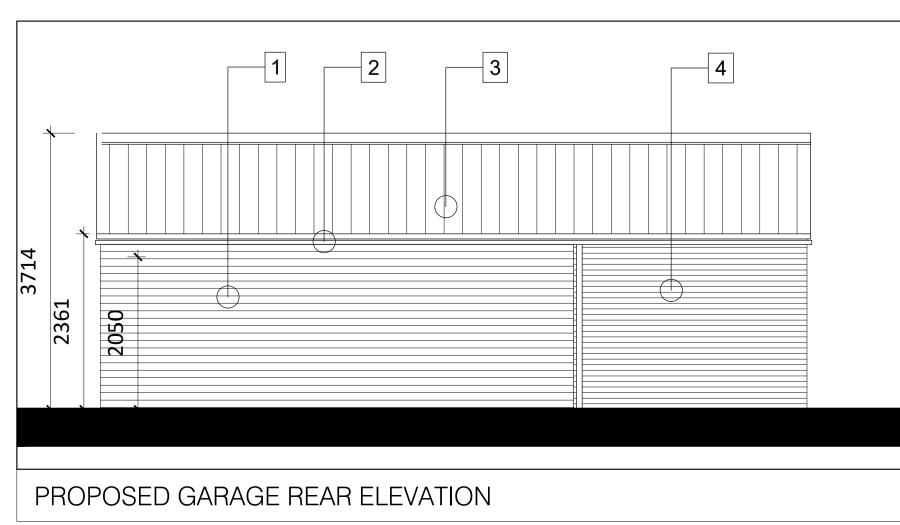

## Finishes Key:

- Horizontal Timber Cladding Species: Larch
  - Profile: Rectangular w. Waney Edge
- 2. Metal Rainwater Goods Colour: Black
- 3. Interlocking clay pantiles
- 4. Facing Brickwork to match existing buildings
- 5. Mortar bedded ridge
- 6. Structural Timber Frame
  - Species: Oak
- 7. Vertical boarded larch timber hinged garage door

Garage Plans and Elevations as Proposed

2

1:50 @A1 / 1:100 @A3

job number date status drawing number rev 19050 22/04/21 Planning 512 PC