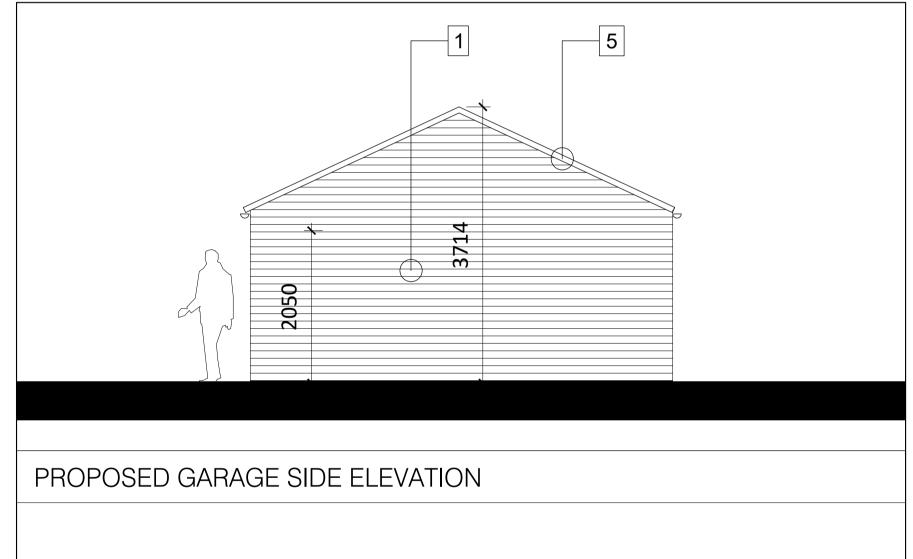

## Finishes Key:

- Horizontal Timber Cladding Species: Larch
  - Profile: Rectangular w. Waney Edge
- 2. Metal Rainwater Goods Colour: Black
- 3. Interlocking clay pantiles
- 4. Facing Brickwork to match existing buildings
- 5. Mortar bedded ridge
- 6. Structural Timber Frame
  - Species: Oak
- 7. Vertical boarded larch timber hinged garage door

Garage Plans and Elevations as Proposed

2

1:50 @A1 / 1:100 @A3

job number date status drawing number rev 19050 22/04/21 Planning 512 PC