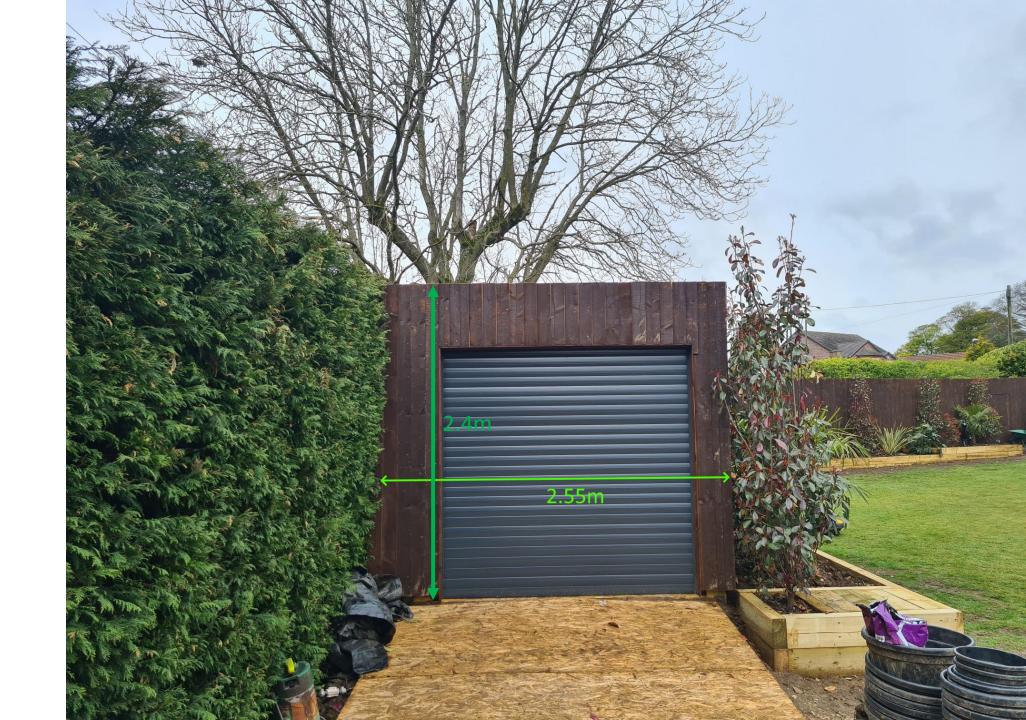

Container 3 – 12.2m(L) x 2.4m(H) x 2.5(W)

Container 4 – 12.2m(L) x 2.4m(H) x 2.5(W)

Container 1 is located in an enclosed 2.4m high timber cladding on all sides.

Containers 2-4 located in an enclosed in 2.4m high timber fenced compound area. The timber fence runs along the western boundary and is identical to the timber fence visible in the applicant's garden.

Container 1

Container 1

End Elevation

Container 2-4

End Elevation

Containers 2-4