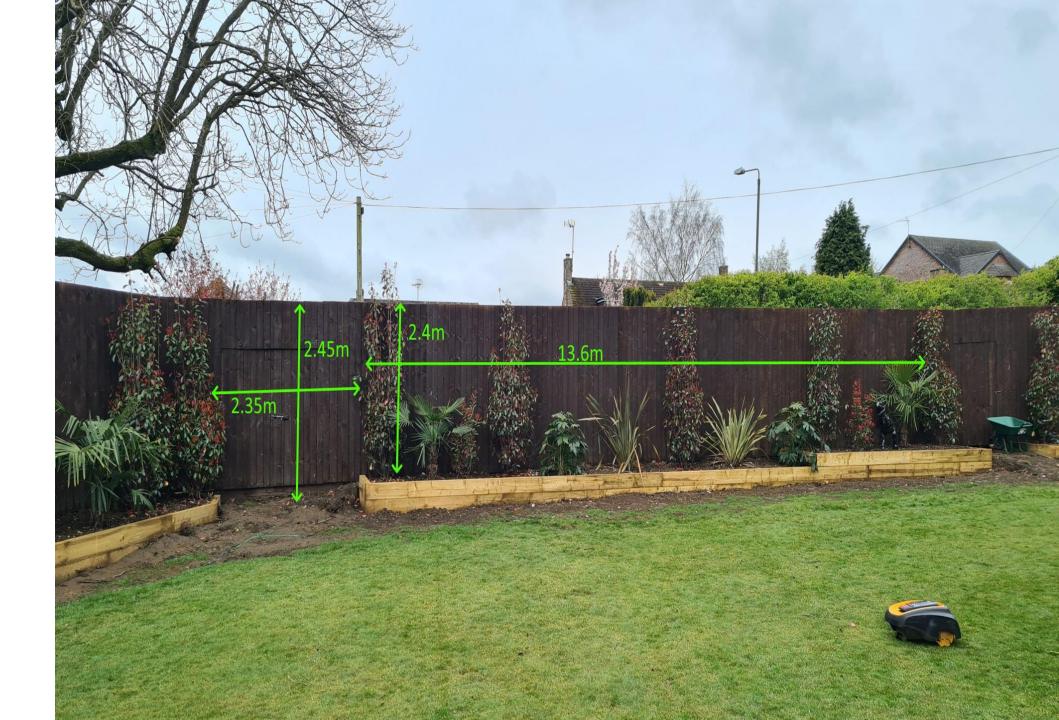

Container 3 – 12.2m(L) x 2.4m(H) x 2.5(W)

Container 4 – 12.2m(L) x 2.4m(H) x 2.5(W)

Container 1 is located in an enclosed 2.4m high timber cladding on all sides.

Containers 2-4 located in an enclosed in 2.4m high timber fenced compound area. The timber fence runs along the western boundary and is identical to the timber fence visible in the applicant's garden.

## Containers 2-4

Container 2-4

View looking south west of the Applicant's Garden