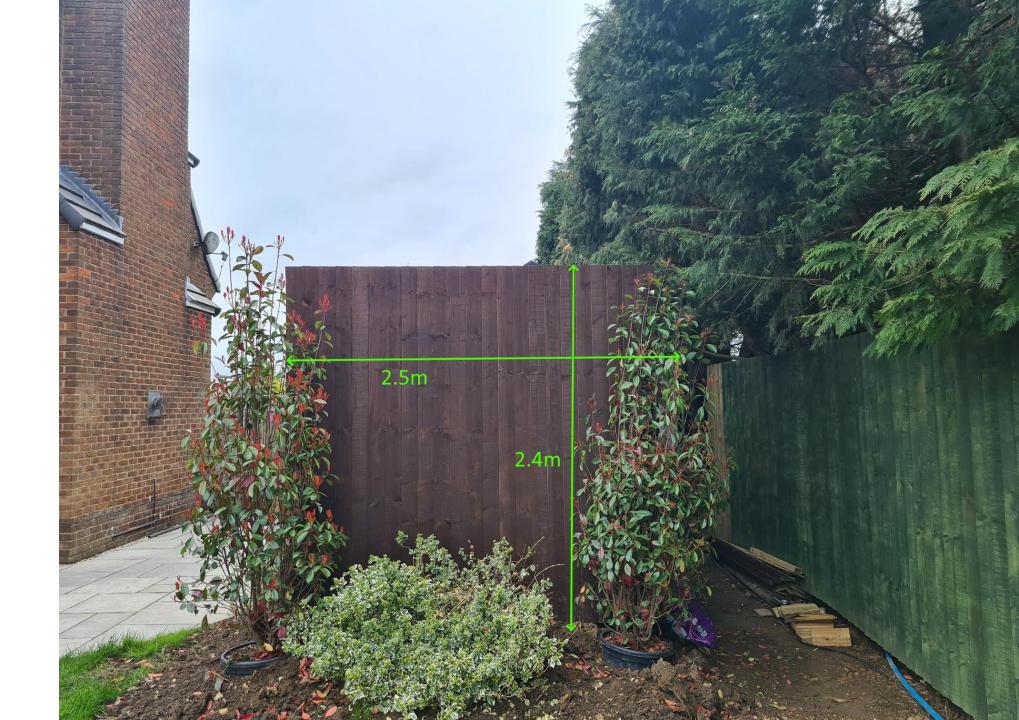

Container 1

Container 1

End Elevation

Container 2-4

End Elevation

Containers 2-4

## Containers 2-4

Container 2-4

View looking south west of the Applicant's Garden