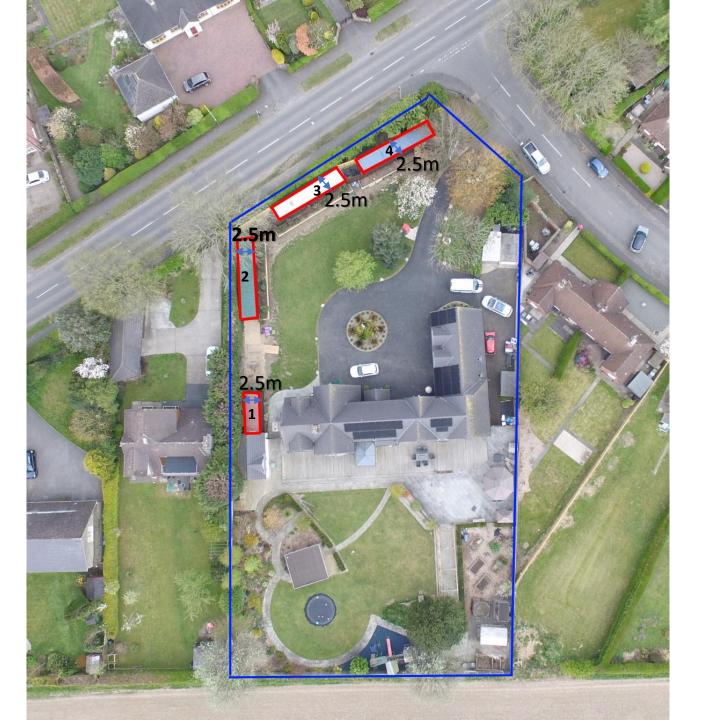

## Plan View of Applicant's Garden

The containers are standard ISO shipping containers with the following dimensions.

Container  $1 - 6.06m(L) \times 2.4m(H) \times 2.5(W)$ 

Container 2 – 12.2m(L) x 2.4m(H) x 2.5(W)

Container 3 – 12.2m(L) x 2.4m(H) x 2.5(W)

Container 4 – 12.2m(L) x 2.4m(H) x 2.5(W)

Container 1 is located in an enclosed 2.4m high timber cladding on all sides.

Containers 2-4 located in an enclosed in 2.4m high timber fenced compound area. The timber fence runs along the western boundary and is identical to the timber fence visible in the applicant's garden.