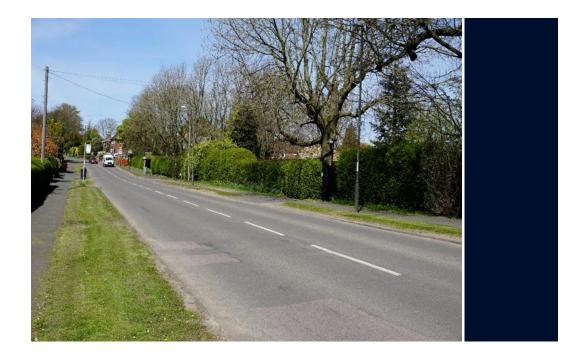

## 70 Chesterfield Road, Tibshelf

Site Photographs with Dimensions



## Plan View of Applicant's Garden

The containers are standard ISO shipping containers with the following dimensions.

Container  $1 - 6.06m(L) \times 2.4m(H) \times 2.5(W)$ 

Container 2 – 12.2m(L) x 2.4m(H) x 2.5(W)

Container 3 – 12.2m(L) x 2.4m(H) x 2.5(W)

Container 4 – 12.2m(L) x 2.4m(H) x 2.5(W)

Container 1 is located in an enclosed 2.4m high timber cladding on all sides.

Containers 2-4 located in an enclosed in 2.4m high timber fenced compound area. The timber fence runs along the western boundary and is identical to the timber fence visible in the applicant's garden.



Container 1



Container 1

End Elevation



Container 2-4

End Elevation



Containers 2-4



## Containers 2-4



Container 2-4



View looking south west of the Applicant's Garden