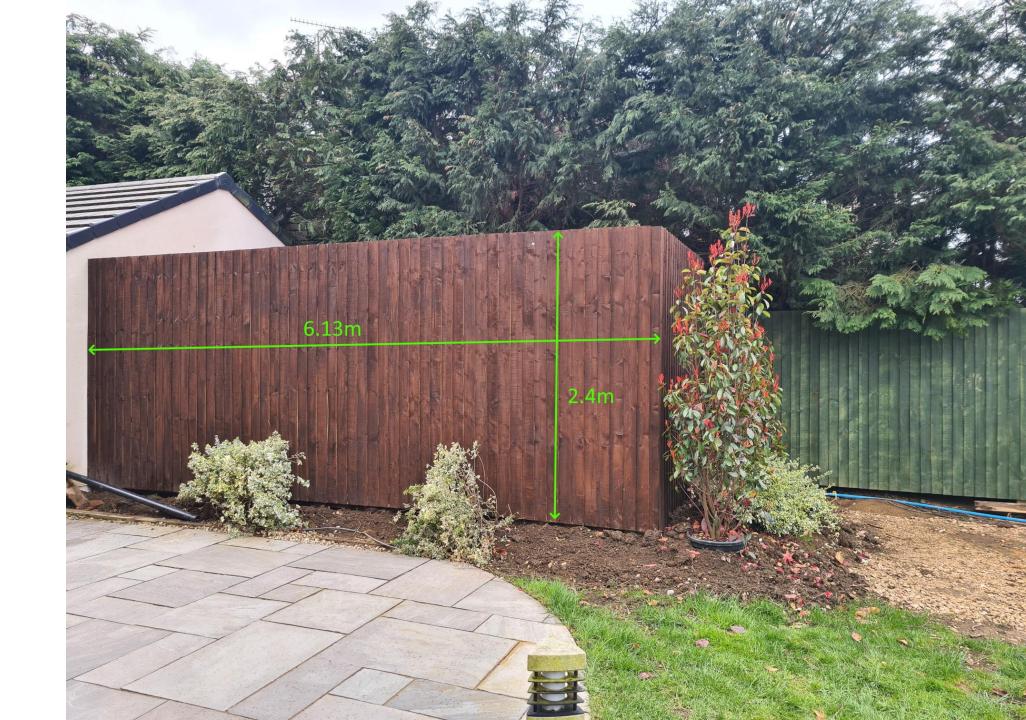

Container 1

Container 1

End Elevation

Container 2-4

End Elevation

Containers 2-4