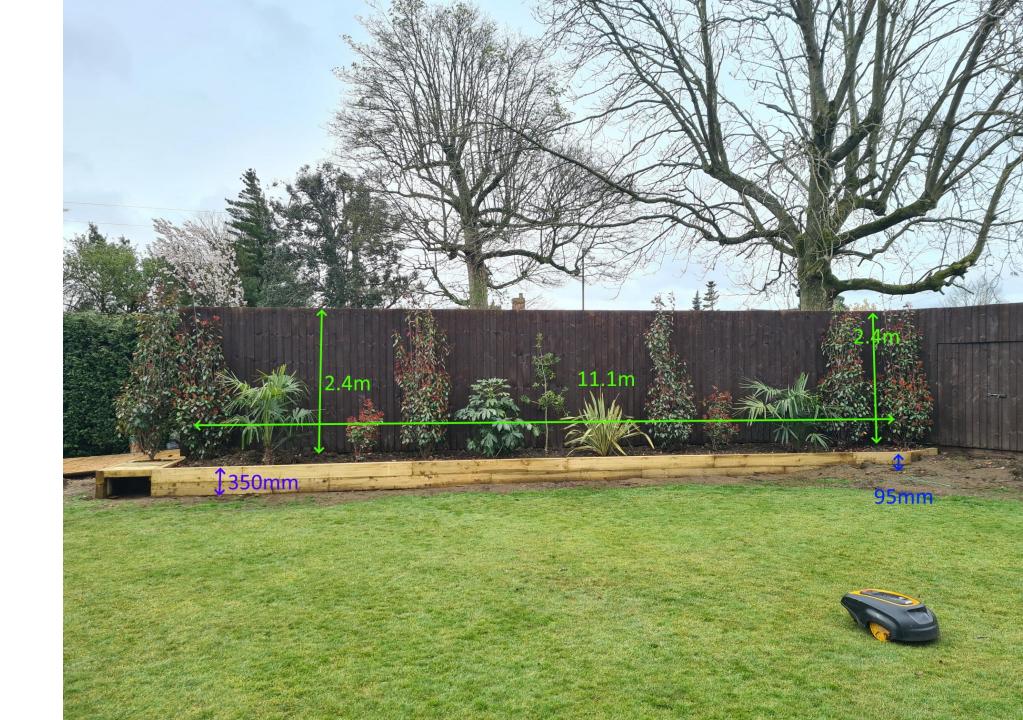

Container 3 – 12.2m(L) x 2.4m(H) x 2.5(W)

Container 4 – 12.2m(L) x 2.4m(H) x 2.5(W)

Container 1 is located in an enclosed 2.4m high timber cladding on all sides.

Containers 2-4 located in an enclosed in 2.4m high timber fenced compound area. The timber fence runs along the western boundary and is identical to the timber fence visible in the applicant's garden.

## Containers 2-4

Container 2-4

View looking south west of the Applicant's Garden