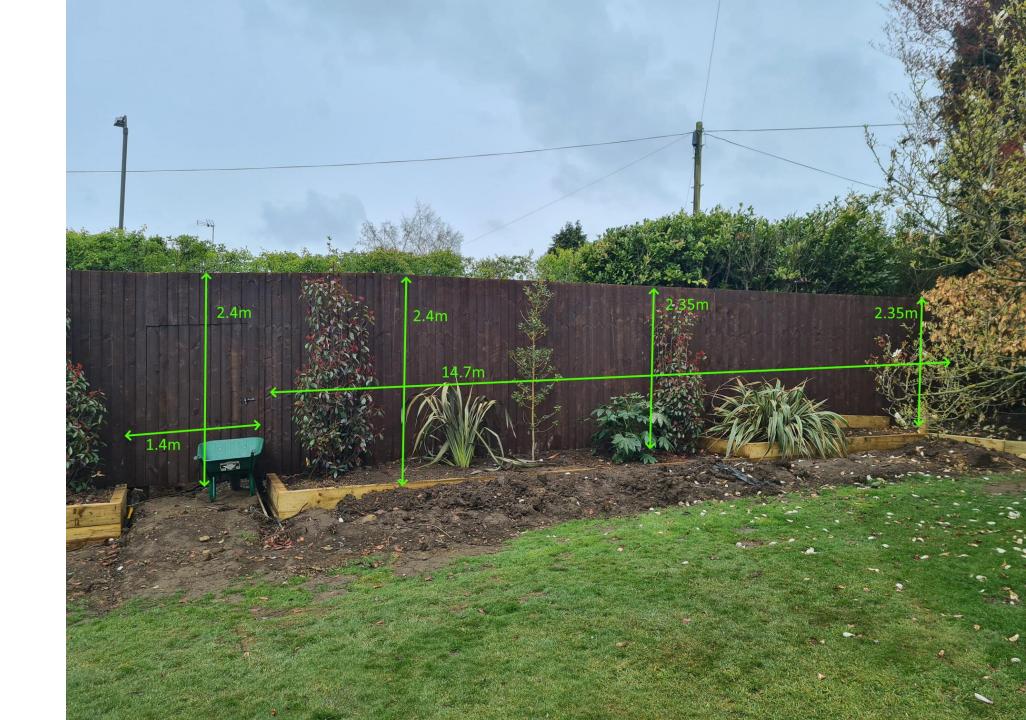

Container 3 – 12.2m(L) x 2.4m(H) x 2.5(W)

Container 4 – 12.2m(L) x 2.4m(H) x 2.5(W)

Container 1 is located in an enclosed 2.4m high timber cladding on all sides.

Containers 2-4 located in an enclosed in 2.4m high timber fenced compound area. The timber fence runs along the western boundary and is identical to the timber fence visible in the applicant's garden.

## Containers 2-4

Container 2-4

View looking south west of the Applicant's Garden