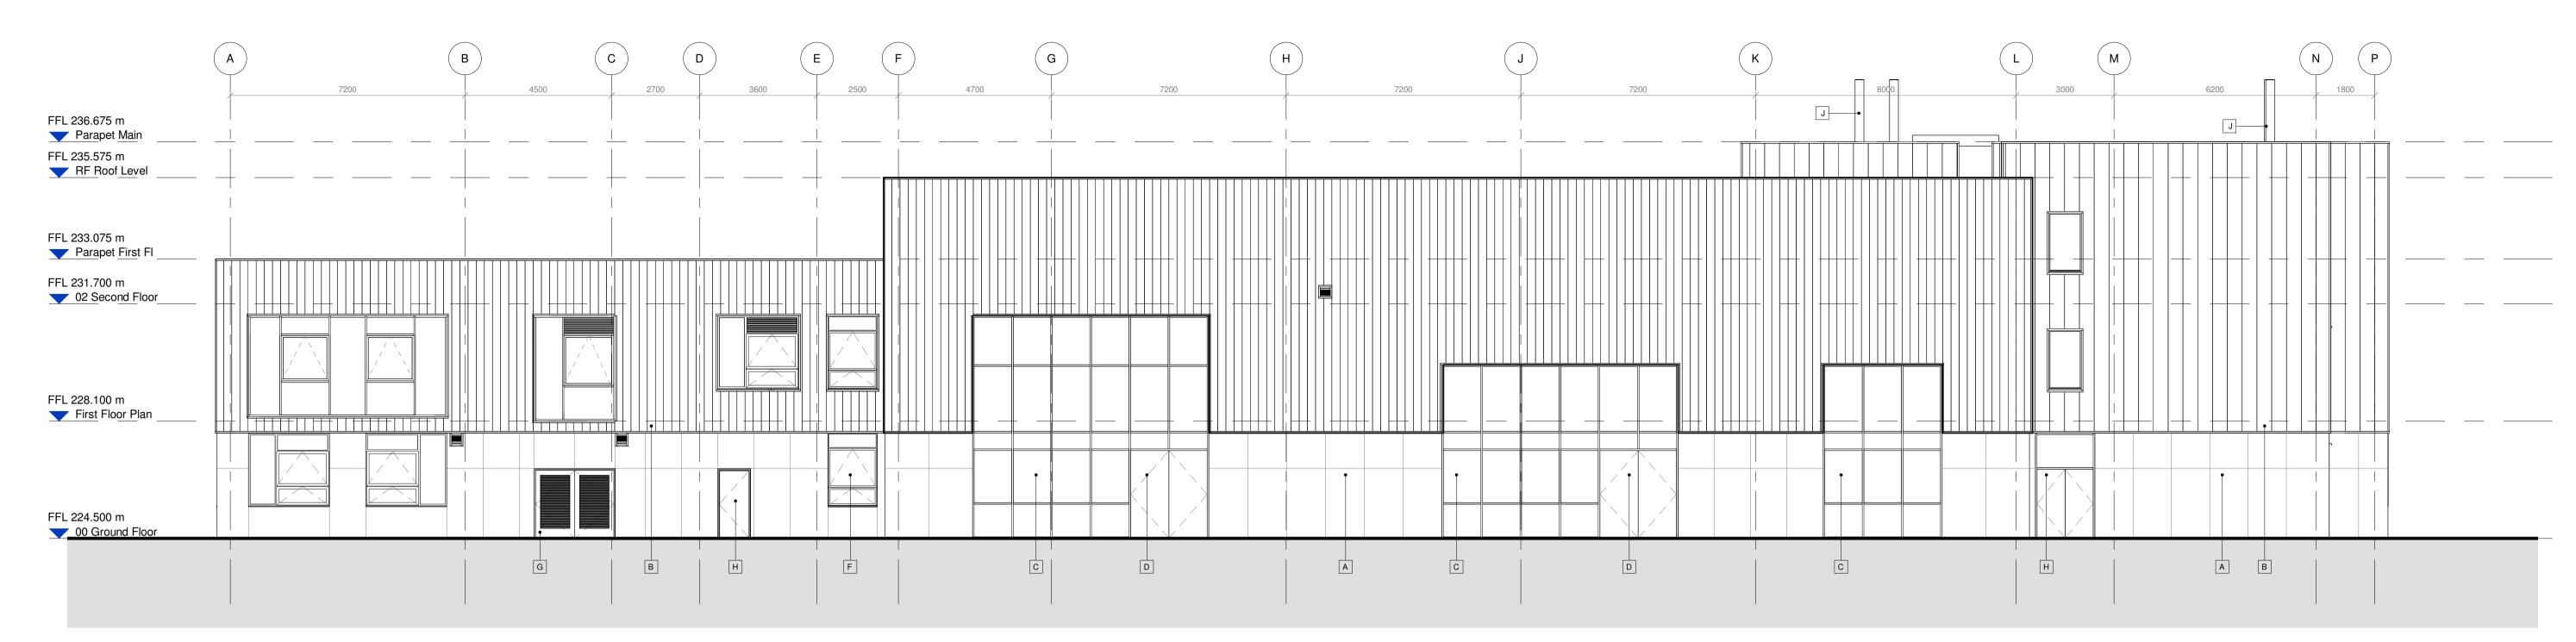

## **East Elevation 1-100**1:100

FIBRE CEMENT BOARD - (RAL Colour TBC)

RAISED SEAM ALUMINIUM CLADDING - (RAL Colour TBC) GLAZED CURTAIN WALL - Glass panes with PPC aluminium frames and PPC louvres to match (RAL Colour TBC)

GLAZED DOORS - Part of curtain wall system GLAZED DOORS - Glass panes with PPC aluminium frames (RAL Colour TBC)

WINDOWS - PPC aluminium framed windows and PPC aluminium louvres to match (RAL Colour TBC)

LOUVRED DOOR - PPC aluminium to match frames (RAL Colour TBC) STEEL DOORS - PPC finish (RAL Colour TBC)

FLUE - Stainless Steel

## SHEPPARD ROBSON

77 Parkway Camden Town London NW1 7PU T: +44 (0)20 7504 1700 E: enquiries@sheppardrobson.com SCALE@A1 DATE ORIGINATOR CHECKED AUTHORISED 1:100 24/04/2021 GM

PROJECT **Whitworth Community High School General Arrangement** East & West Elevation 1:100