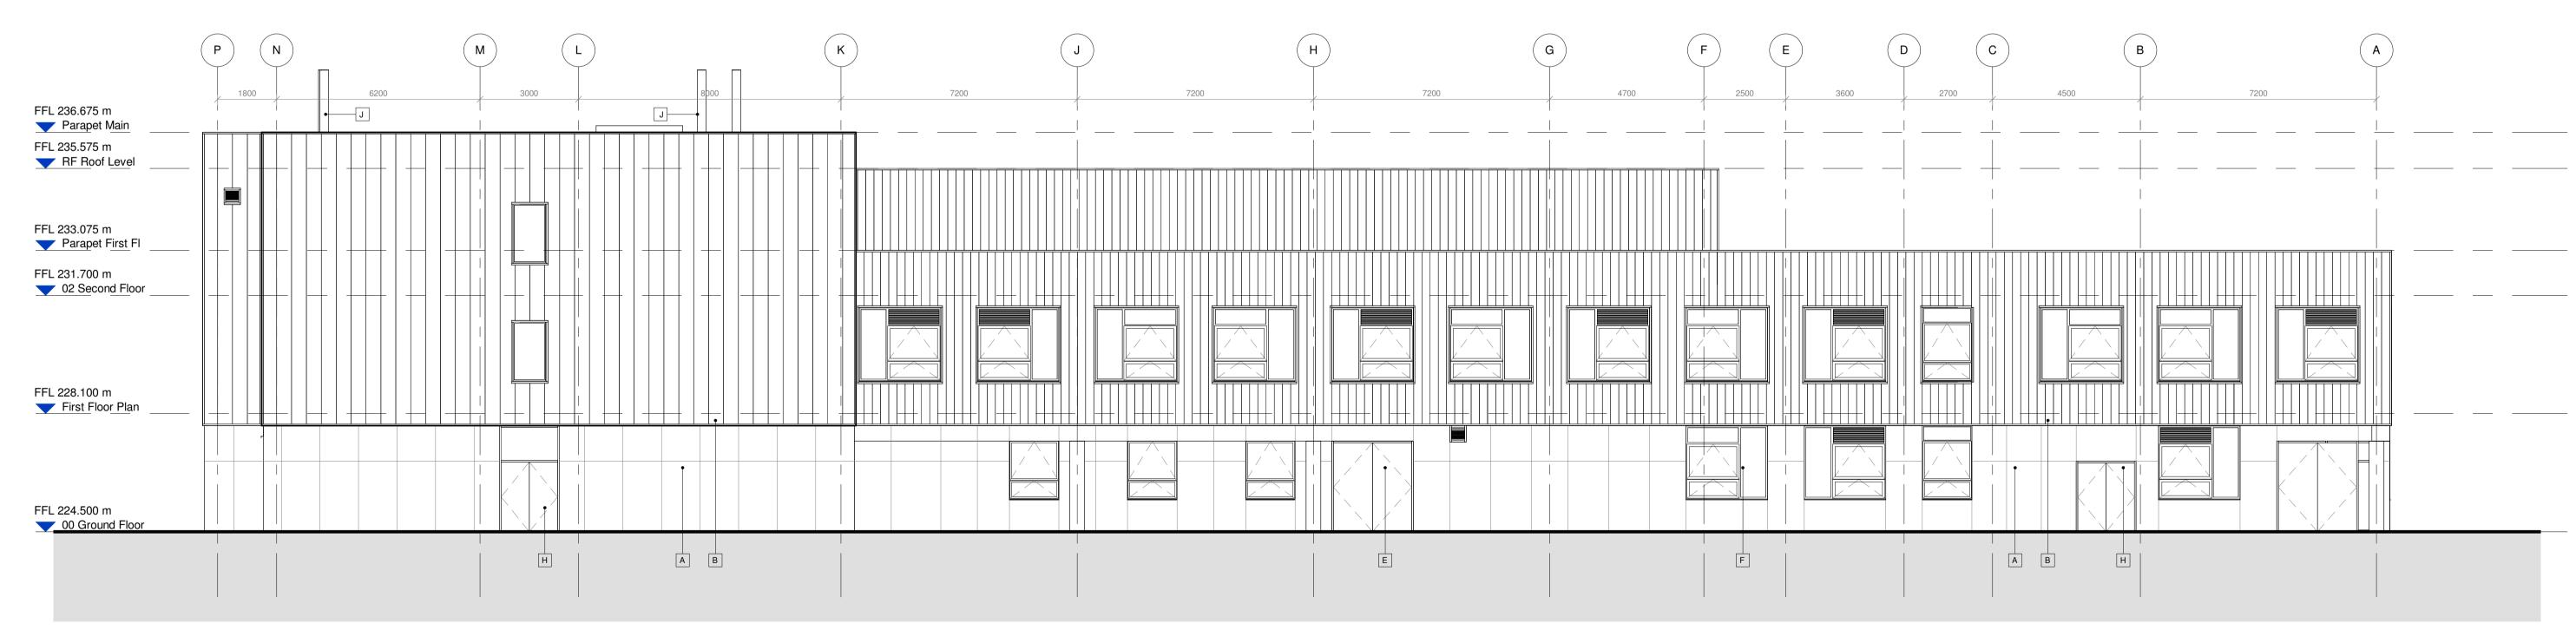

## **2** West Elevation 1-100 1: 100

© COPYRIGHT The copyright in this drawing is vested in Sheppard Robson and no license or assignment of any kind has been, or is, granted to any third party whether by provision of copies or originals or otherwise unless agreed in writing.

FIBRE CEMENT BOARD - (RAL Colour TBC)

RAISED SEAM ALUMINIUM CLADDING - (RAL Colour TBC) GLAZED CURTAIN WALL - Glass panes with PPC aluminium frames and PPC louvres to match (RAL Colour TBC)

GLAZED DOORS - Part of curtain wall system GLAZED DOORS - Glass panes with PPC aluminium frames (RAL Colour TBC)

WINDOWS - PPC aluminium framed windows and PPC aluminium louvres to match (RAL Colour TBC)

LOUVRED DOOR - PPC aluminium to match frames (RAL Colour TBC) STEEL DOORS - PPC finish (RAL Colour TBC)

FLUE - Stainless Steel

## SHEPPARD ROBSON

77 Parkway Camden Town London NW1 7PU T: +44 (0)20 7504 1700 E: enquiries@sheppardrobson.com SCALE@A1 DATE ORIGINATOR CHECKED AUTHORISED 1:100 24/04/2021 GM

PROJECT **Whitworth Community High School General Arrangement** East & West Elevation 1:100