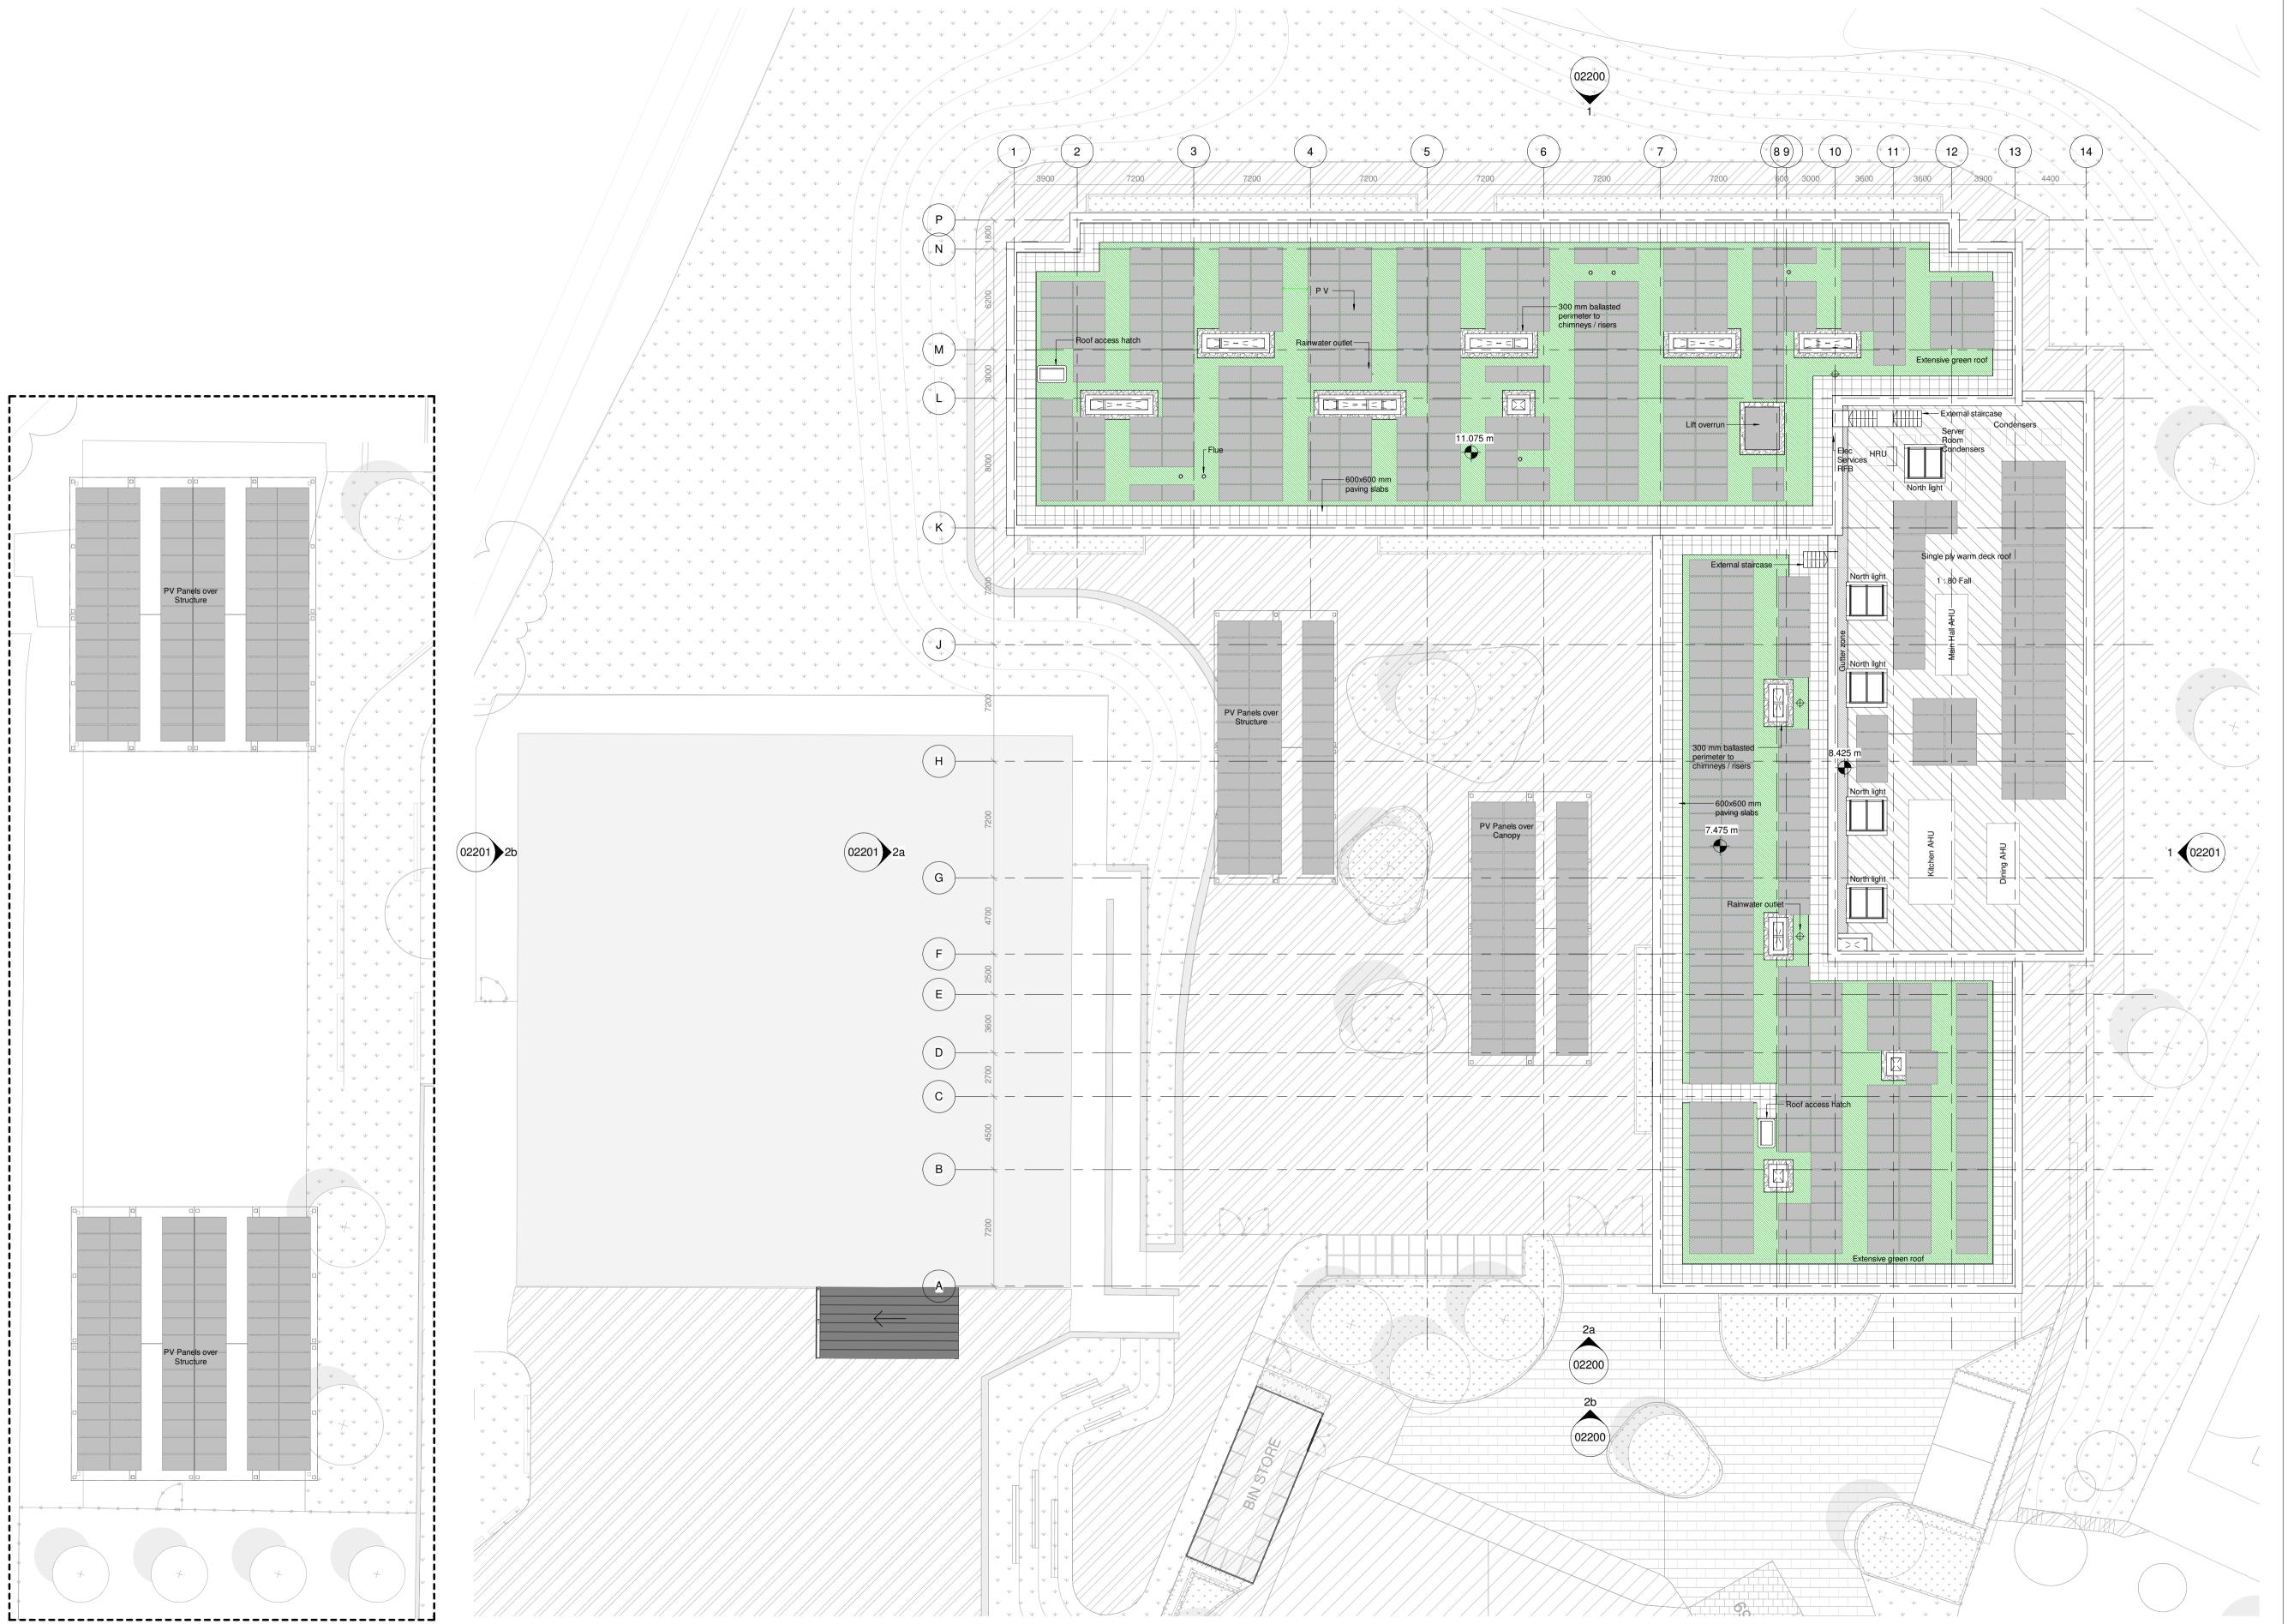

**Additional PVs** please refer to WHS-ALA-00-XX-DR-L-0001

The copyright in this drawing is vested in Sheppard Robson and no license or assignment of any kind has been, or is, granted to any third party whether by provision of copies or originals or otherwise unless agreed in writing.

## **Roof Types Legend**

Extensive green roof (PV panels will sit on top of this type)

Single ply warm deck roof (PV panels will sit on top of this type)

Inverted roof with gravel ballast

Single ply roof membrane to lift overrun

Rainwater outlet - TBC

P02 24/04/2021 Issued for 'Planning' P03 28/04/2021 Issued for 'Planning'