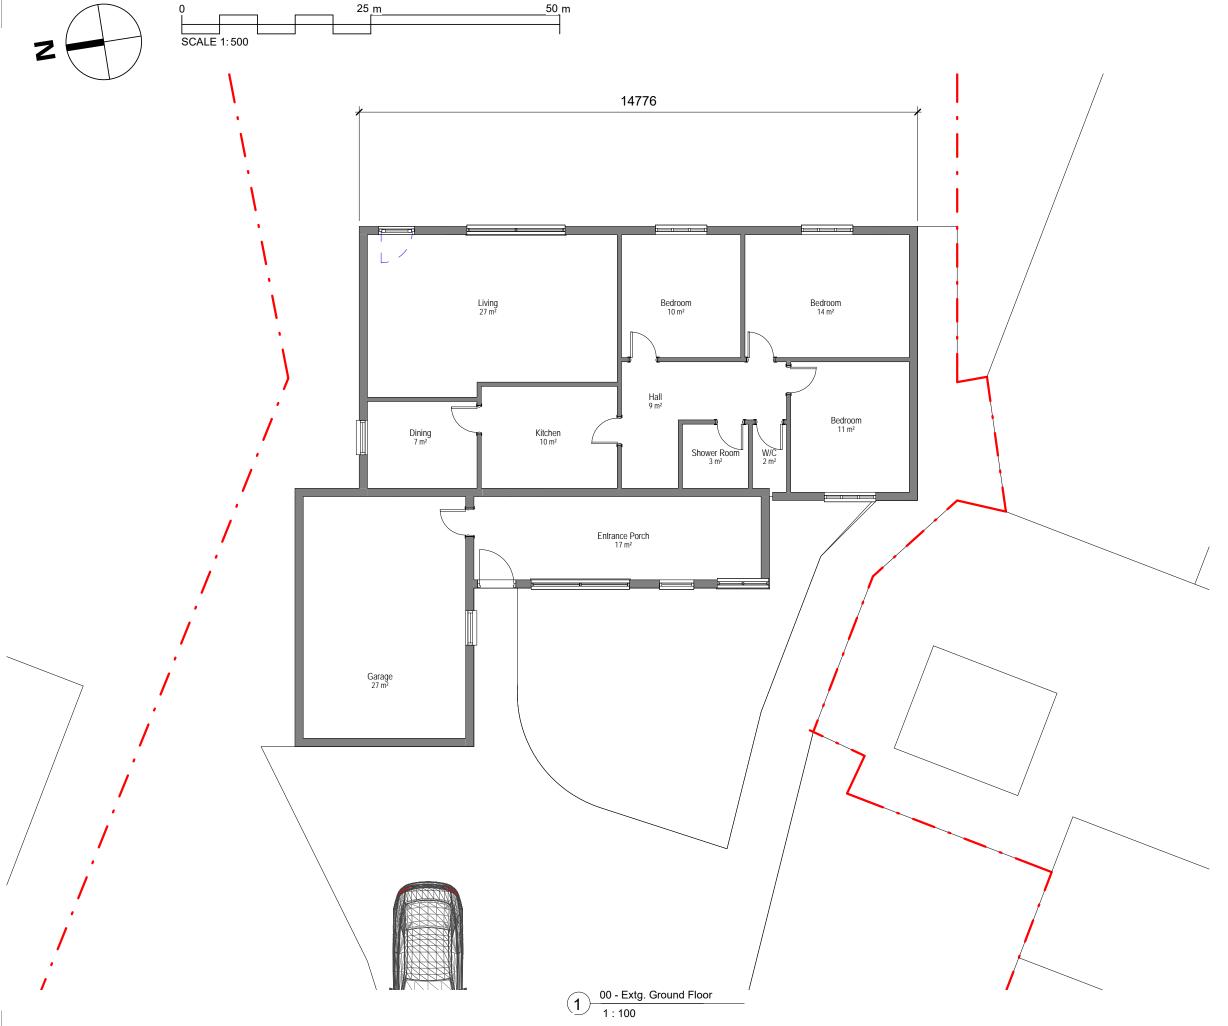

3D drawings not intended for construction. Only for indicative purposes.

| Rev                      | D              | Description        |     | Dr by   | App by   |
|--------------------------|----------------|--------------------|-----|---------|----------|
|                          |                | PLANNING           |     |         |          |
| Client:                  |                |                    |     |         |          |
| Project:                 |                |                    |     |         |          |
| 394 Birc                 | hfield Lane, C | Oldbury, Bham, B69 | 1AD |         |          |
|                          |                |                    |     |         |          |
| Drawing                  |                |                    |     |         |          |
| Exg. Gro                 | ound Floor     |                    |     |         |          |
| _                        | Paper Size     | Scale              | Da  | ate     |          |
| Drawn                    |                |                    | 1   | 0/03/21 |          |
|                          | A3             | as shown @ A3      |     |         |          |
| Drawn<br>mm<br>Project N |                | Drawing No.        |     |         | Revision |
| mm                       | lo.            |                    |     |         | Revision |