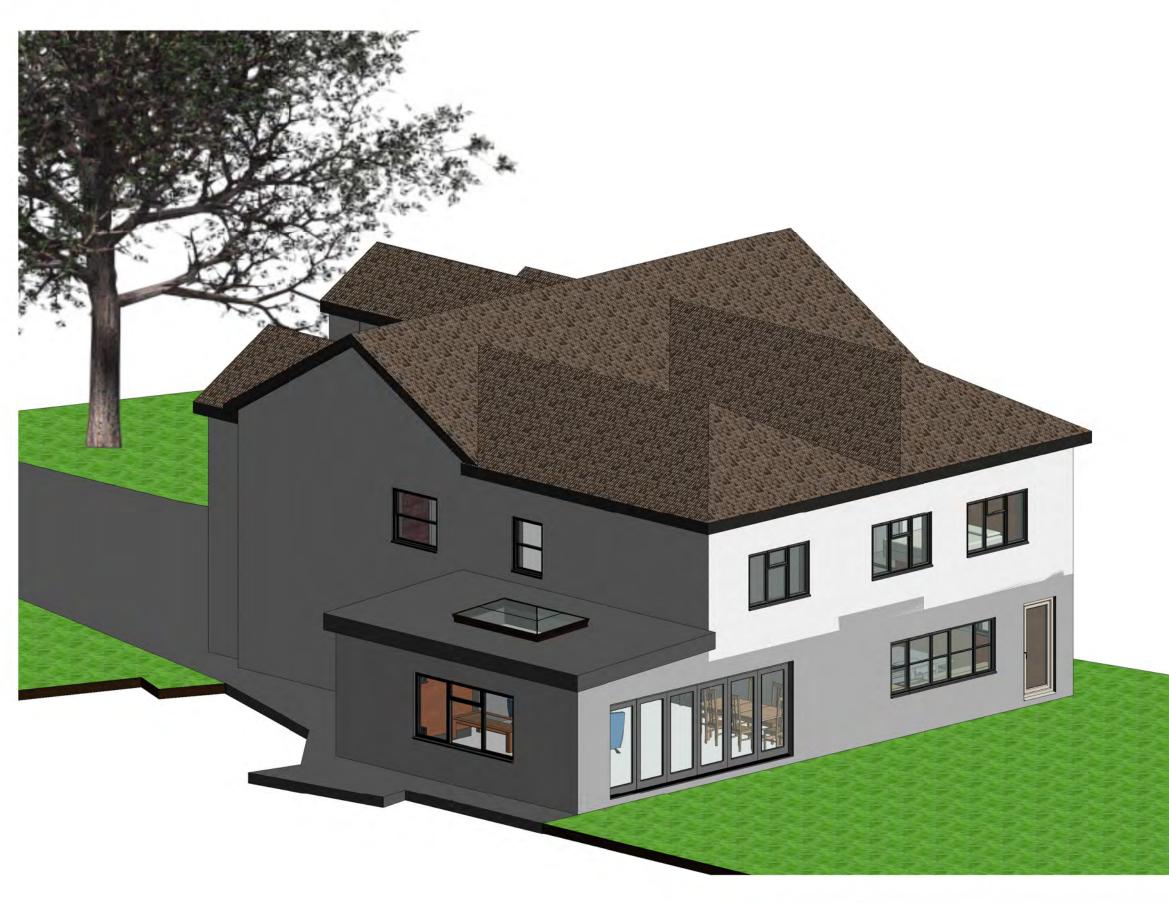

Proposed 3D Rear

3D drawings not intended for construction. Only for indicative purposes.

| Rev                                         | D          | escription  | Date | Dr by   | App by   |
|---------------------------------------------|------------|-------------|------|---------|----------|
| PLANNING                                    |            |             |      |         |          |
| Client:                                     |            |             |      |         |          |
| Project:                                    |            |             |      |         |          |
| 394 Birchfield Lane, Oldbury, Bham, B69 1AD |            |             |      |         |          |
| Drawing Title:<br>Proposed Rear 3D Visuals  |            |             |      |         |          |
| Drawn                                       | Paper Size | Scale       | Da   | ate     |          |
| mm                                          | A3         | 1:1250      | 0    | 7/12/20 |          |
| Project No.                                 |            | Drawing No. |      |         | Revision |
| 2021/1024                                   |            | BR100       |      |         |          |
| SPACE                                       |            |             |      |         |          |
| T: 0121 517 0271 E:info@spacedp.co.uk       |            |             |      |         |          |