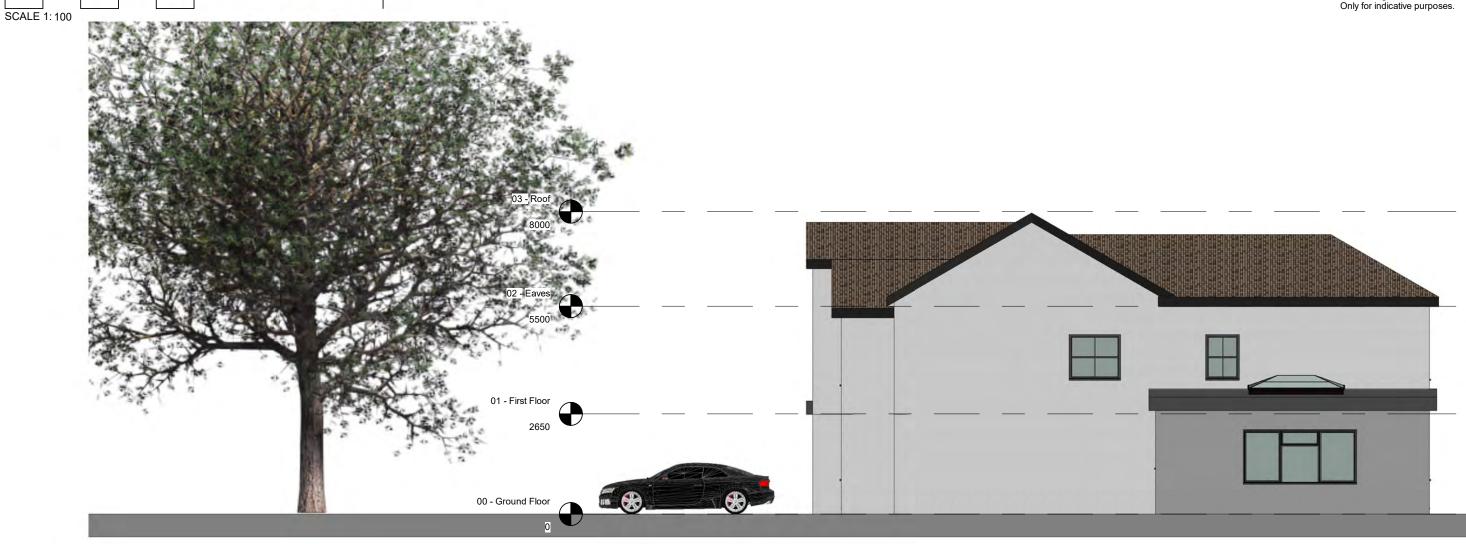

NOTES

10120

3D drawings not intended for construction. Only for indicative purposes.

| Client:                    |            | PLANNING           |          |         |          |  |  |  |
|----------------------------|------------|--------------------|----------|---------|----------|--|--|--|
| Client:                    |            |                    | PLANNING |         |          |  |  |  |
|                            |            |                    |          |         |          |  |  |  |
| Project:                   |            |                    |          |         |          |  |  |  |
| 394 Birchfie               | ld Lane, C | Oldbury, Bham, B69 | 1AD      |         |          |  |  |  |
| Drawing Titl<br>Proposed E |            | I                  |          |         |          |  |  |  |
| Drawn P                    | aper Size  | Scale              | Da       | ate     |          |  |  |  |
| mm                         | A3         | as shown @ A3      | 0        | 7/12/20 |          |  |  |  |
| Project No.                |            | Drawing No.        |          |         | Revision |  |  |  |
| 2021/1024                  |            | P106               |          |         |          |  |  |  |