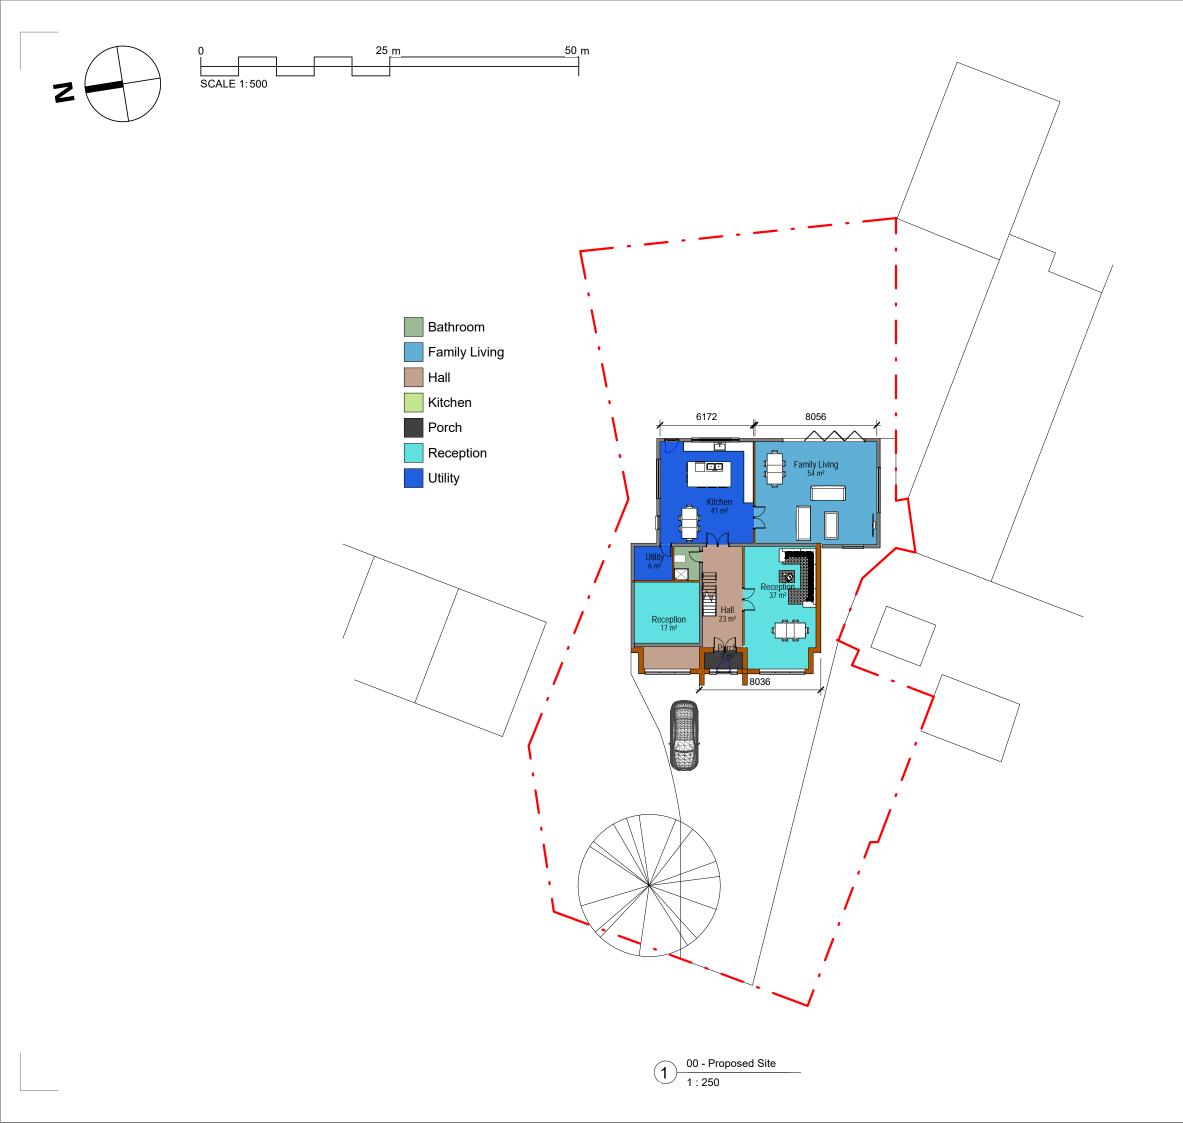

3D drawings not intended for construction. Only for indicative purposes.

| Rev                                                                   | D          | escription  | Date | Dr by   | App by   |
|-----------------------------------------------------------------------|------------|-------------|------|---------|----------|
| PLANNING                                                              |            |             |      |         |          |
| Client:                                                               |            |             |      |         |          |
| Project:                                                              |            |             |      |         |          |
| 394 Birchfield Lane, Oldbury, Bham, B69 1AD                           |            |             |      |         |          |
| Drawing Title:<br>Proposed Site                                       |            |             |      |         |          |
| Drawn                                                                 | Paper Size | Scale       | Da   | ate     |          |
| mm                                                                    | A3         | 1:500       | 0    | 7/12/20 |          |
| Project No.                                                           |            | Drawing No. |      |         | Revision |
| 2021/1024                                                             |            | P101        |      |         |          |
| SPACE<br>Design ARCHITECTURE<br>T: 0121 517 0271 E:info@spacedp.co.uk |            |             |      |         |          |