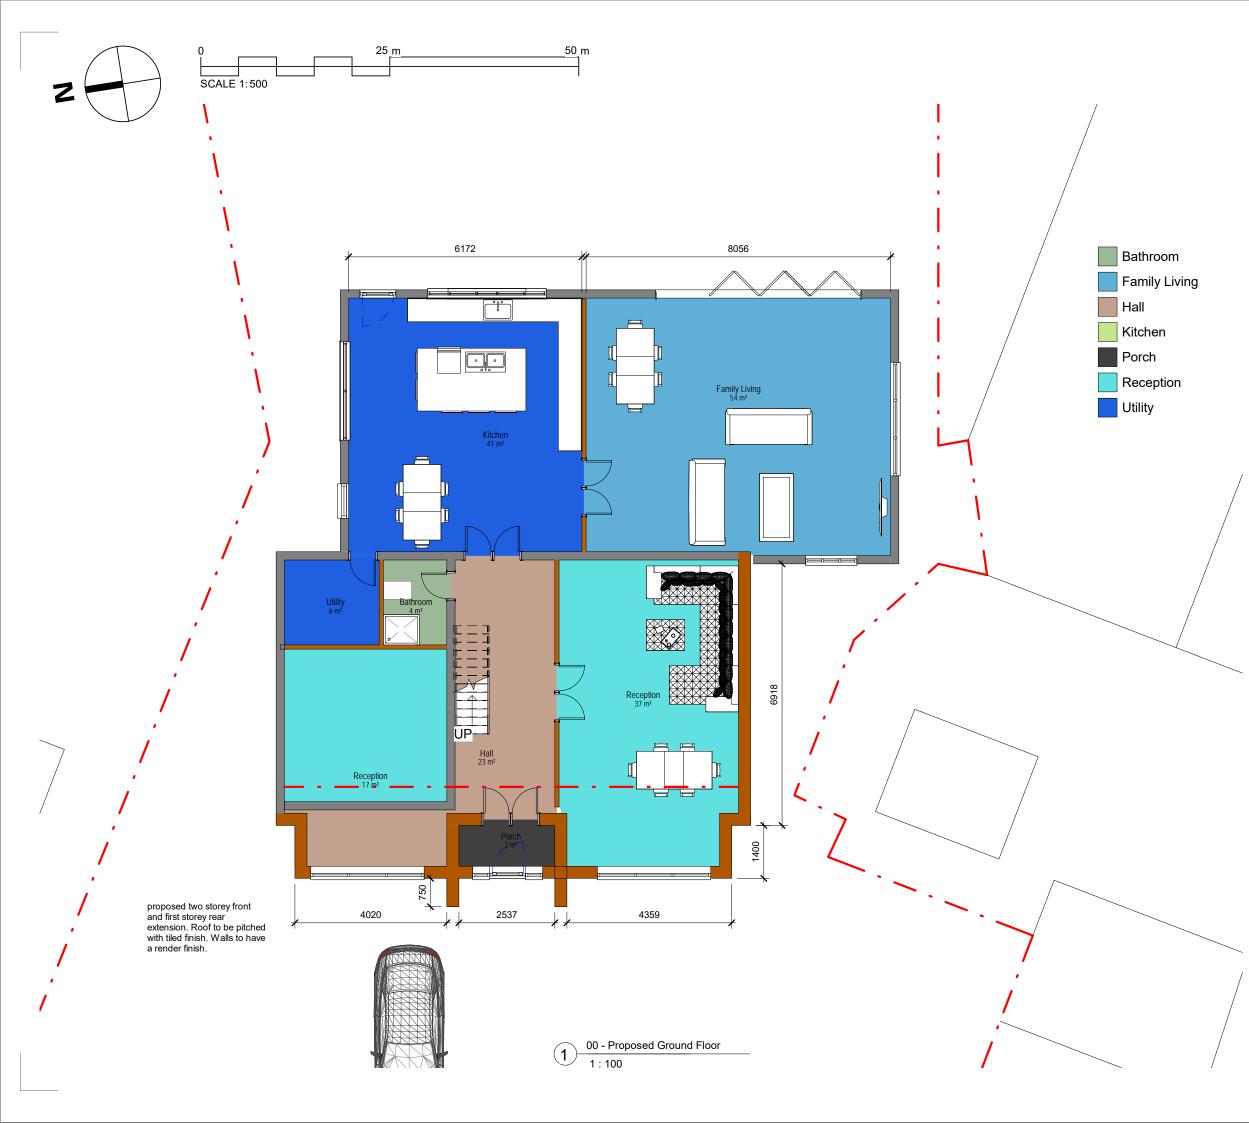

3D drawings not intended for construction. Only for indicative purposes.

| Rev                                                          | D          | escription    | Date | Dr by   | App by   |
|--------------------------------------------------------------|------------|---------------|------|---------|----------|
| PLANNING                                                     |            |               |      |         |          |
| Client:                                                      |            |               |      |         |          |
| Project:                                                     |            |               |      |         |          |
| 394 Birchfield Lane, Oldbury, Bham, B69 1AD                  |            |               |      |         |          |
| Drawing Title:<br>Proposed Ground Floor                      |            |               |      |         |          |
| Drawn                                                        | Paper Size | Scale         | Da   | ate     |          |
| mm                                                           | A3         | as shown @ A3 | 0    | 7/12/20 |          |
| Project No.                                                  |            | Drawing No.   |      |         | Revision |
| 2021/1024                                                    |            | P103          |      |         |          |
| SPACE                                                        |            |               |      |         |          |
| Design ARCHITECTURE<br>T: 0121 517 0271 E:info@spacedp.co.uk |            |               |      |         |          |