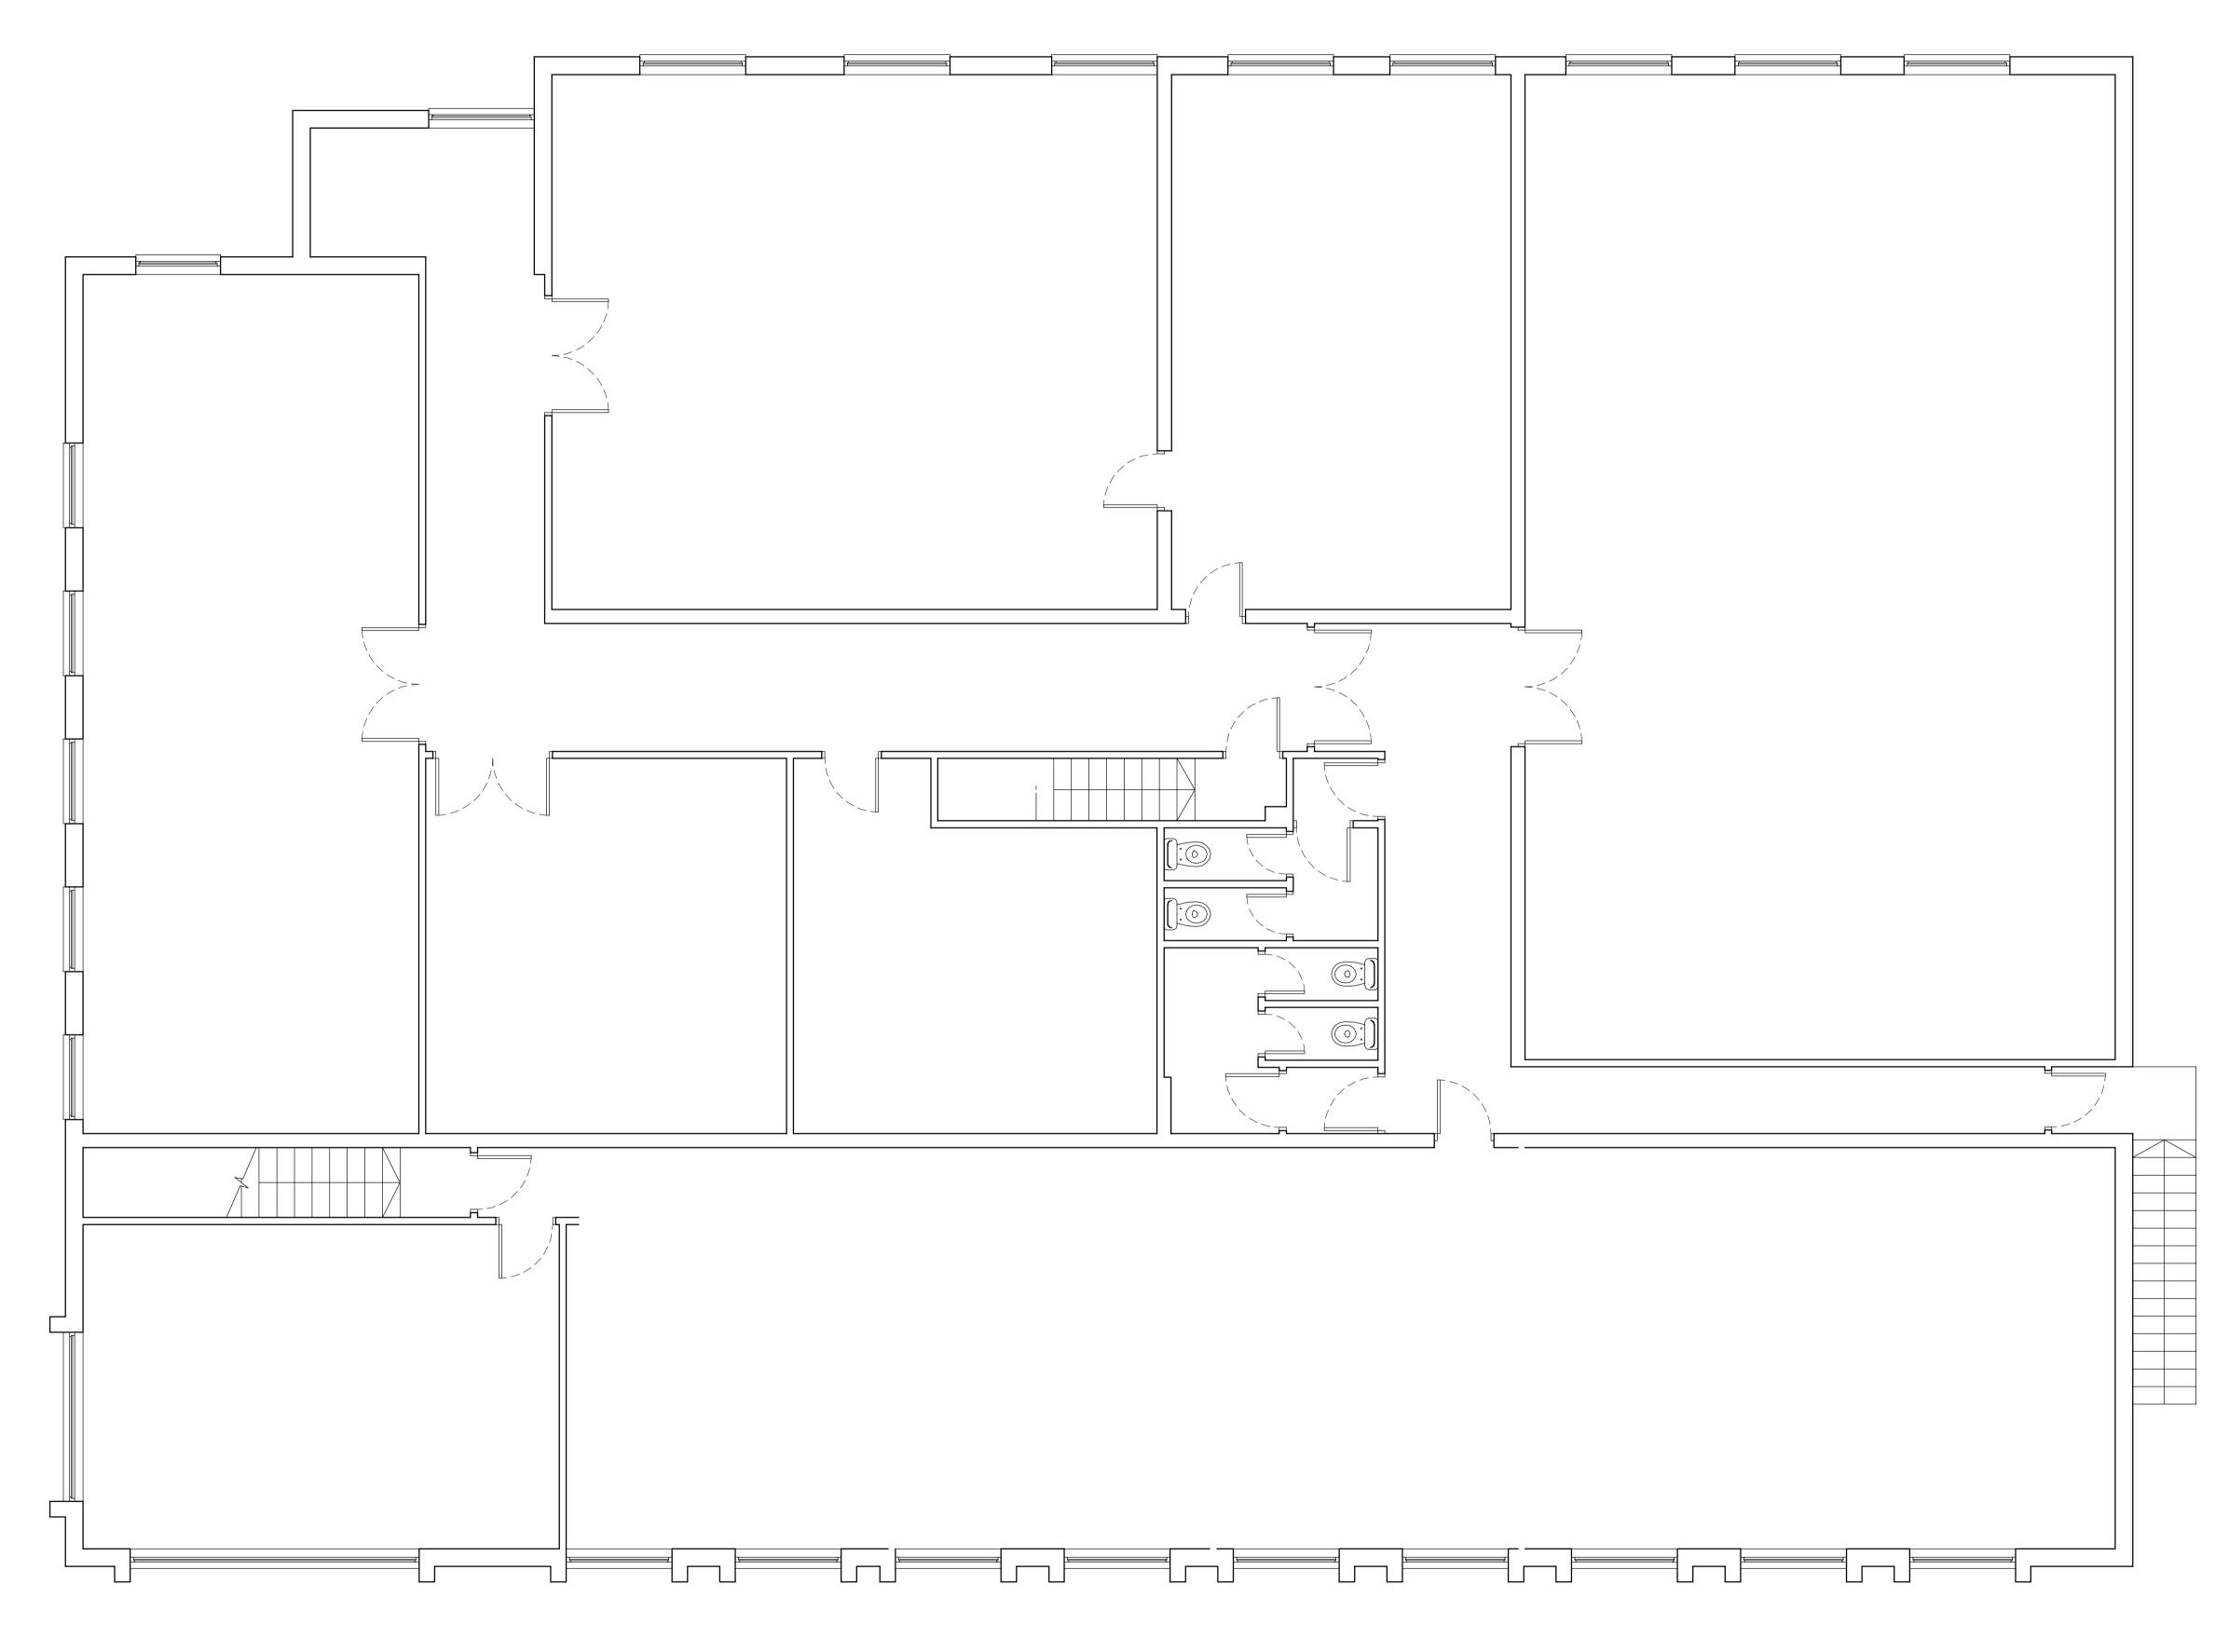

## Existing Firs Floor

Scale 1:50 @ A1

| Scal | e 1:50 ( | @ A1 | 20mm= | 1m |
|------|----------|------|-------|----|
| 0    | 1m       | 2m   | 3m    | 4n |
|      |          |      |       |    |

| 002/12/2019B                                                      | HMO A.M. Kenrick Offices, Hall Street South, West bromwich B716BN mob: 07799246766 e-mail: info.alexquality@gmail.com |           |  |
|-------------------------------------------------------------------|-----------------------------------------------------------------------------------------------------------------------|-----------|--|
| REVISIONS                                                         |                                                                                                                       |           |  |
| 01.01.2021<br>Change of internal layout                           | TITLE: Dudley Surgical Appliances Horseley Heath, Tipton, DY4 7AA                                                     |           |  |
| to accommodate laundry rooms and AOV window                       | Mr. Marek Kosmala mob:07940550713                                                                                     |           |  |
| 08.04.2021                                                        | CHECKED BY:                                                                                                           |           |  |
| tea making facilities<br>with 2 ring hob<br>added in to each room | DATE: 13/12/2019                                                                                                      | SHEET: 4  |  |
| added in to each room                                             | scale: 1:50 @ A1                                                                                                      | or 8 sure |  |