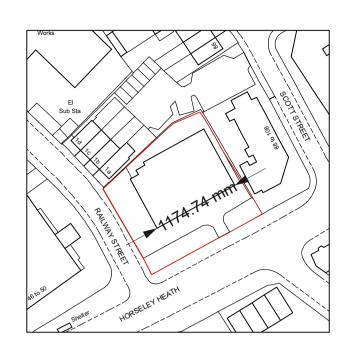

Location Plan

Scale: 1:1250, paper size: A 1

Site Plan

Scale: 1:500, paper size: A1

View from HORSELEY HEATH

THE INFORMATION
CONTAINED IN THIS
DRAWING IS THE SOLE
PROPERTY OF HMO
A.M. ANY
REPRODUCTION OR USE IN
PART OR AS A WHOLE
WITHOUT THE
WRITTEN PERMISSION
OF HMO A.M. IS
PROHIBITED.