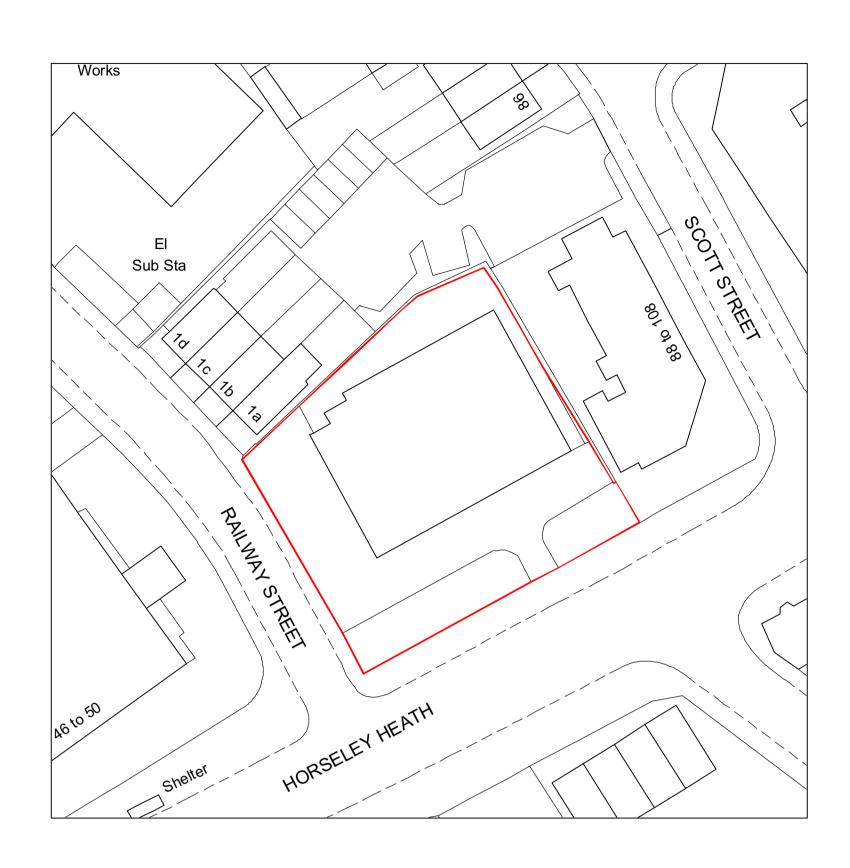

Location Plan

Scale: 1:1250, paper size: A 1

Site Plan

Scale: 1:500, paper size: A1

View from HORSELEY HEATH

THE INFORMATION
CONTAINED IN THIS
DRAWING IS THE SOLE
PROPERTY OF HMO
A.M. ANY
REPRODUCTION OR USE IN
PART OR AS A WHOLE
WITHOUT THE
WRITTEN PERMISSION
OF HMO A.M. IS
PROHIBITED.