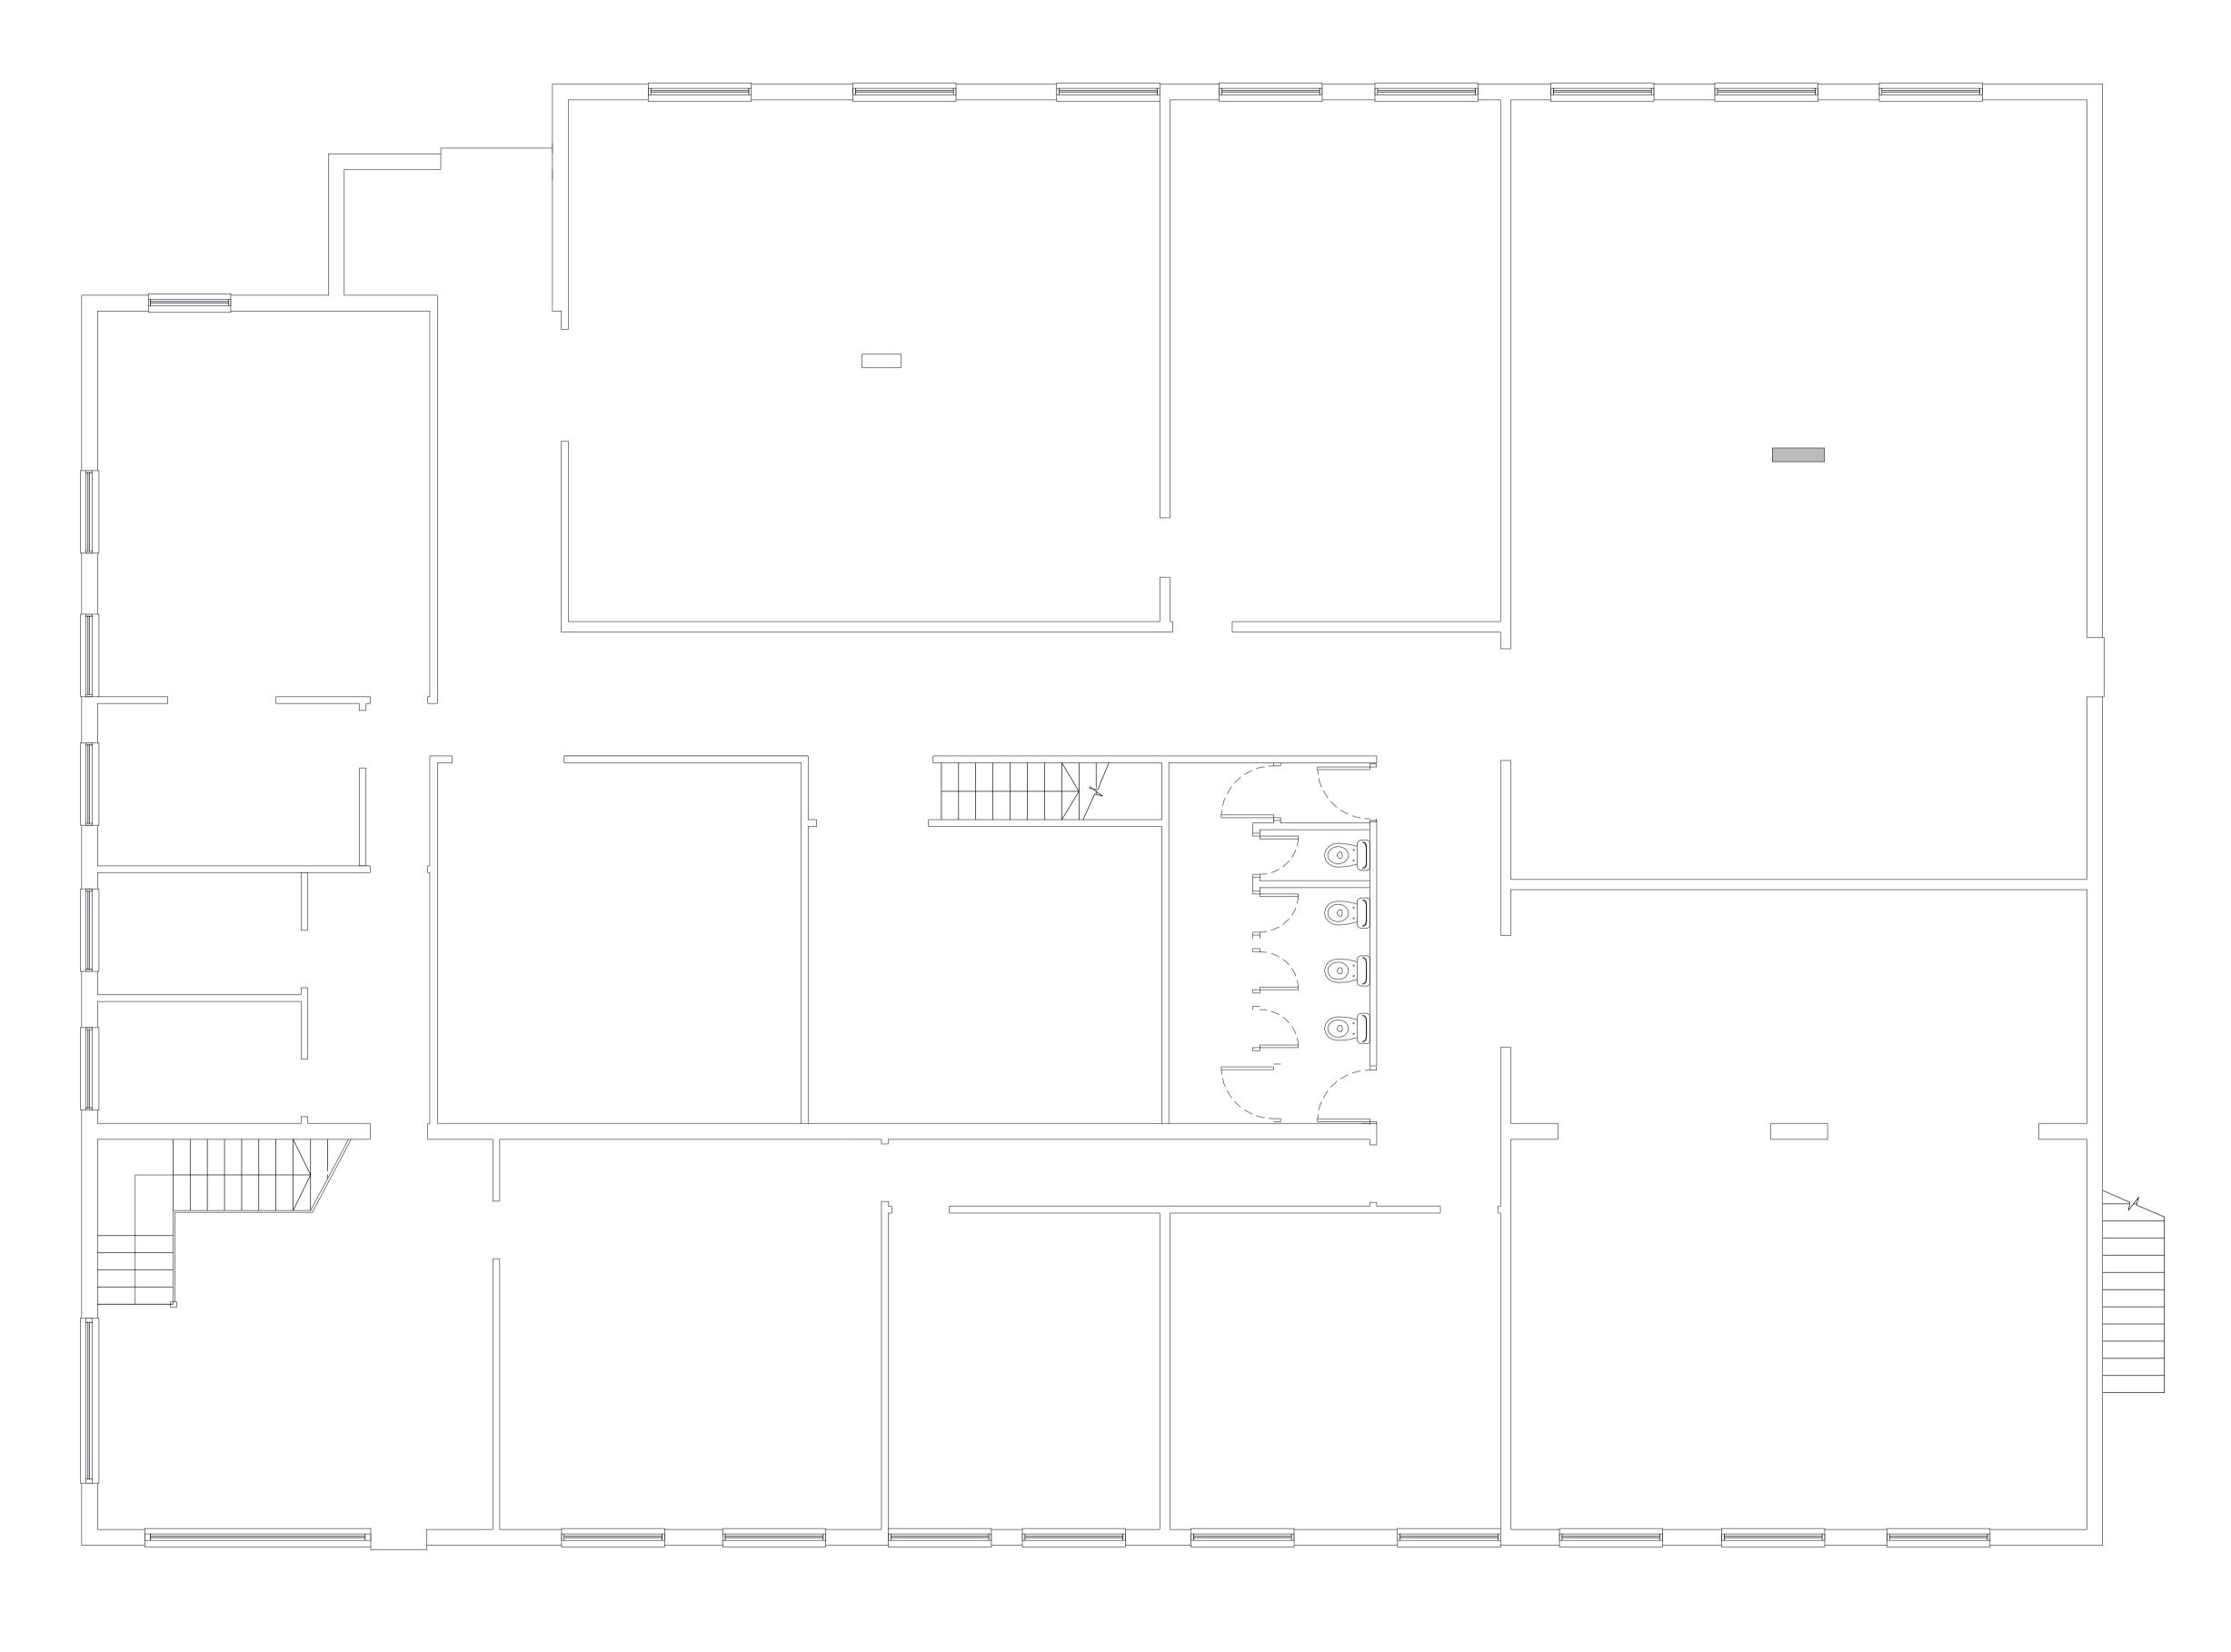

Existing Ground Floor

Scale 1:50 @ A1

Scale 1:50 @ A1 20mm=1m 0 1m 2m 3m 4m THE INFORMATION
CONTAINED IN THIS
DRAWING IS THE SOLE
PROPERTY OF HMO
A.M. ANY
REPRODUCTION OR USE IN
PART OR AS A WHOLE
WITHOUT THE
WRITTEN PERMISSION
OF HMO A.M. IS
PROHIBITED.

| 002/12/2019B                                                                              | HMO A.M. Kenrick Offices, Hall Street South, West bromwich B716BN |           |
|-------------------------------------------------------------------------------------------|-------------------------------------------------------------------|-----------|
| REVISIONS                                                                                 | mob: 07799246766 e-mail: info.alexquality@gmail.com               |           |
| 01.01.2021<br>Change of internal layout<br>to accommodate laundry<br>rooms and AOV window | TITLE: Dudley Surgical Appliances Horseley Heath, Tipton, DY4 7AA | <b>A</b>  |
|                                                                                           | Mr. Marek Kosmala mob:07940                                       | 0550713   |
| 08.04.2021                                                                                | CHECKED BY:                                                       |           |
| tea making facilities<br>with 2 ring hob<br>added in to each room                         | DATE: 13/12/2019                                                  | SHEET:    |
|                                                                                           | scale: 1:50 @ A1                                                  | OF 8 SHEE |