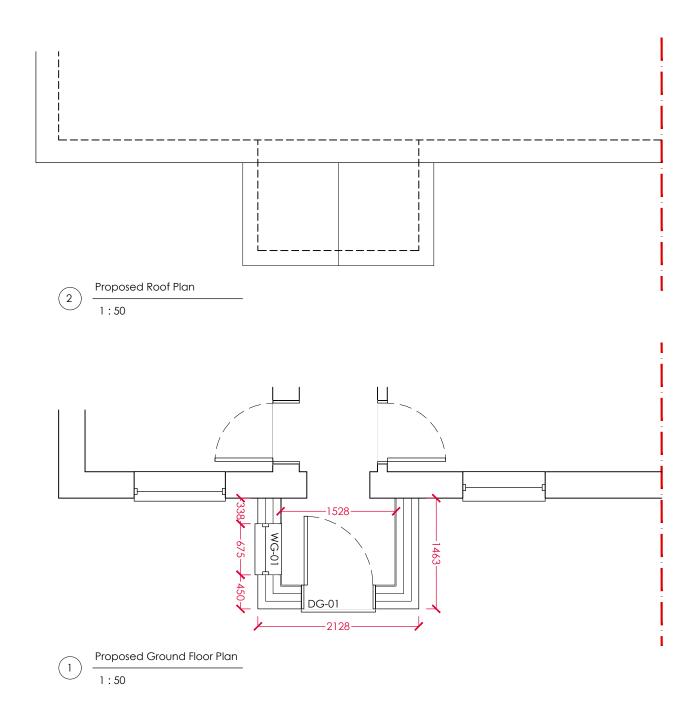

## I Ebenezer Cottages

Drawing Title:

Proposed Floor & Roof Plan

Project Address:

1 Ebenezer Cottages, Station Road, Fordingbridge, SP6 1PD

Clien<sup>-</sup>

Mr & Mrs Maynard

Date: