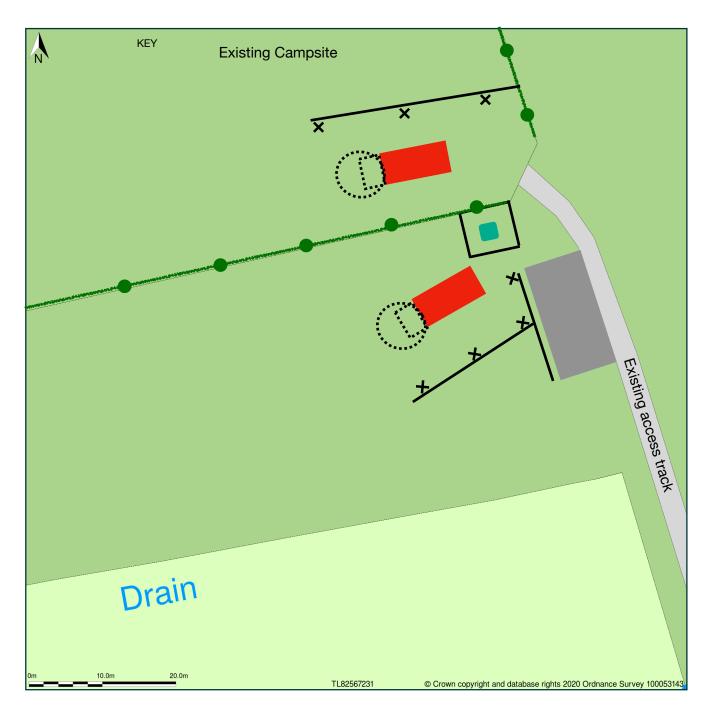

## Hall Farm Glamping

Block Plan shows area bounded by: 582521.31, 272272.68 582611.31, 272362.68 (at a scale of 1:500), OSGridRef: TL82567231. The representation of a road, track or path is no evidence of a right of way. The representation of features as lines is no evidence of a property boundary.

Produced on 15th Aug 2020 from the Ordnance Survey National Geographic Database and incorporating surveyed revision available at this date. Reproduction in whole or part is prohibited without the prior permission of Ordnance Survey. © Crown copyright 2020. Supplied by www.buyaplan.co.uk a licensed Ordnance Survey partner (100053143). Unique plan reference: #00546040-7E5C8B