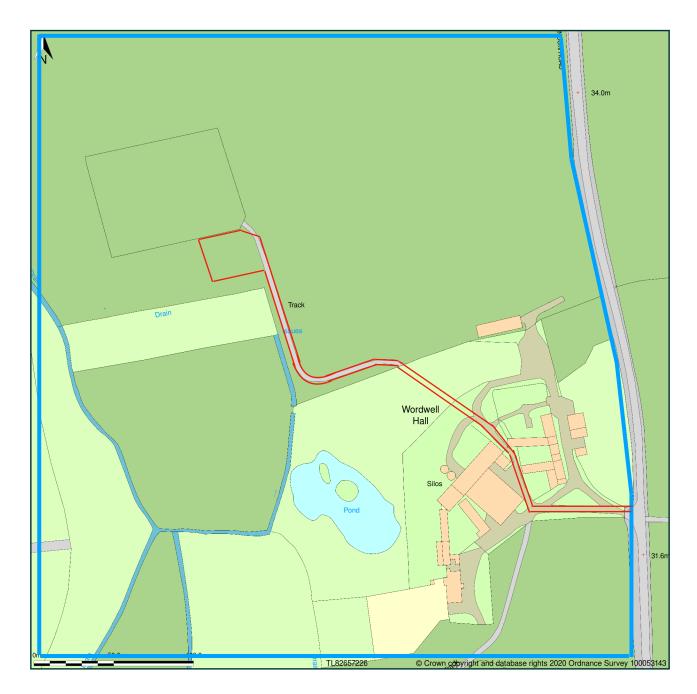

## Hall Farm Glamping

Site Plan shows area bounded by: 582456.25, 272063.28 582856.25, 272463.28 (at a scale of 1:2500), OSGridRef: TL82657226. The representation of a road, track or path is no evidence of a right of way. The representation of features as lines is no evidence of a property boundary.