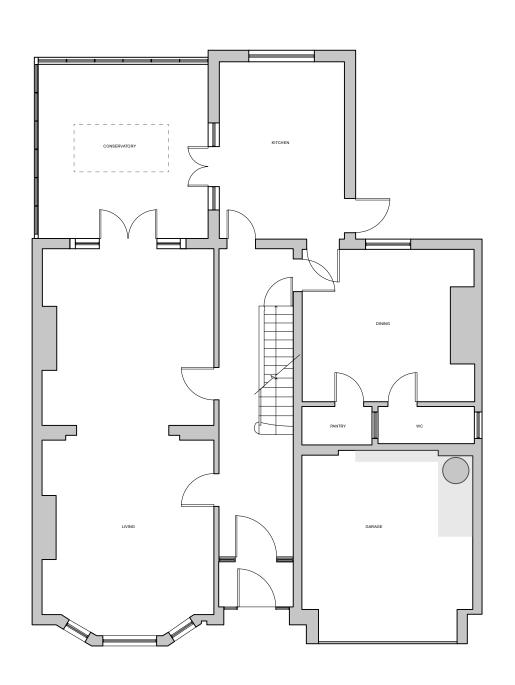

**Ground Floor** First Floor 2 Scale: 1:100 Scale: 1:100

metres

Dimensions and Levels
Figured dimensions and levels should be verified by the Contractor on site before construction or manufacture and any discrepancies brought to the attention of the Interior Designer. Dimensions should not be scaled.