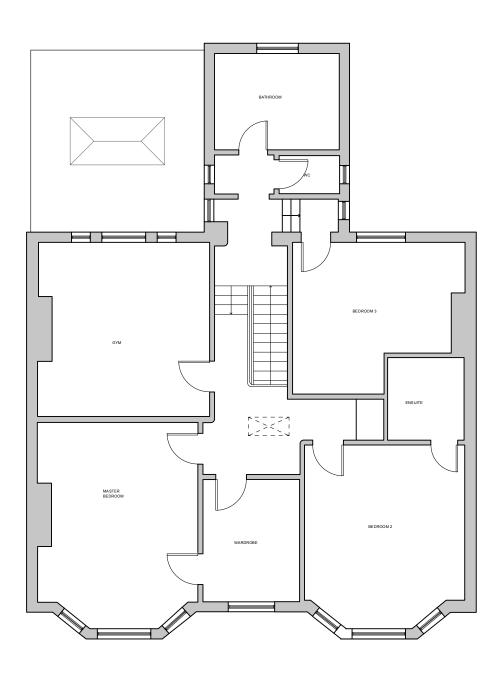

**Ground Floor** First Floor 2 Scale: 1:100 Scale: 1:100

metres

Dimensions and Levels
Figured dimensions and levels should be verified by the Contractor on site before construction or manufacture and any discrepancies brought to the attention of the Interior Designer. Dimensions should not be scaled.