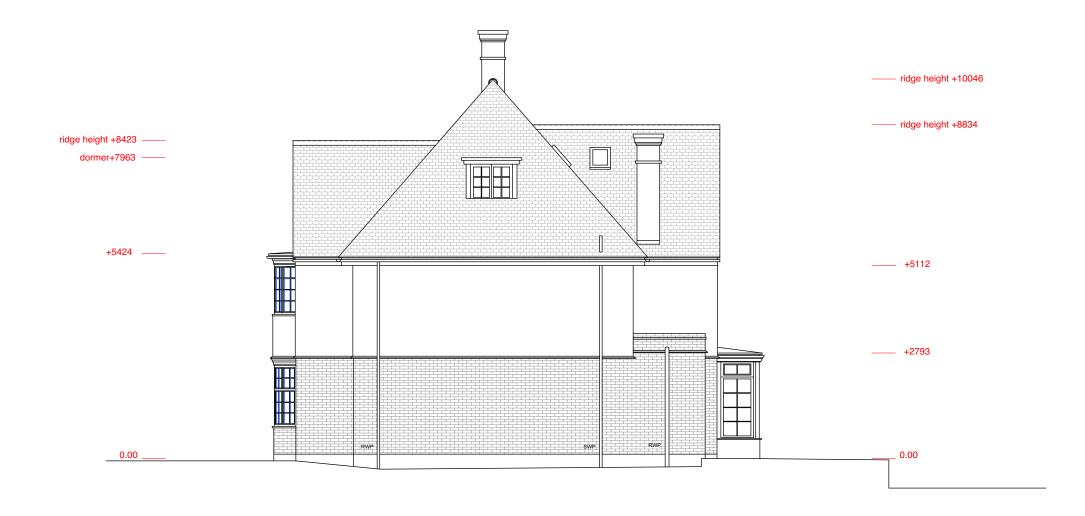

## **EXISTING RHS ELEVATION**

| REV. DATE DESCRIPTION | RE | V. DATI | E DESCRIPTION | REV. | DA | TE | DESCRIPTION | NOTE:                                                               | CLIENT:                             | PROJECT:                             | CIMONI MILLED                                          | DATE:             | MARCH 20 | )21       |
|-----------------------|----|---------|---------------|------|----|----|-------------|---------------------------------------------------------------------|-------------------------------------|--------------------------------------|--------------------------------------------------------|-------------------|----------|-----------|
|                       |    |         |               |      |    |    |             | FOR THE PURPOSE OF PLANNING <u>ONLY</u> DRAWINGS CAN BE SCALED OFF. | LOREN BERKOWITZ                     | INTERNAL AND EXTERNAL<br>ALTERATIONS | SIMON MILLER<br>ARCHITECTS                             | DRAWN BY: ZR      |          |           |
|                       |    |         |               |      |    |    |             | ALL DIMENSIONS ARE IN MILLIMETERS.                                  |                                     |                                      | T+44 (0)20 8201 9875                                   | SCALE: 1:100 @ A3 |          |           |
|                       |    |         |               |      |    |    |             | INCONSISTENCIES ARE TO BE REPORTED TO THE ARCHITECT IMMEDIATELY.    | SITE:                               | DRAWING TITLE:                       |                                                        |                   |          |           |
|                       |    |         |               |      |    |    |             |                                                                     | 67 NORTHWAY,<br>LONDON,<br>NW11 6PD | EXISTING RHS ELEVATION               |                                                        | DRAWING NO.:      |          | REVISION: |
|                       | -  |         |               | _    |    |    |             | COPYRIGHT IS HELD BY SIMON MILLER ARCHITECTS LTD.                   |                                     |                                      | 11 Portsdown Mews<br>Temple Fortune<br>London NW11 7HD | 520 EX08          |          |           |
|                       |    |         |               |      |    |    |             |                                                                     |                                     |                                      | Zondon WW 1 1 1112                                     |                   |          |           |