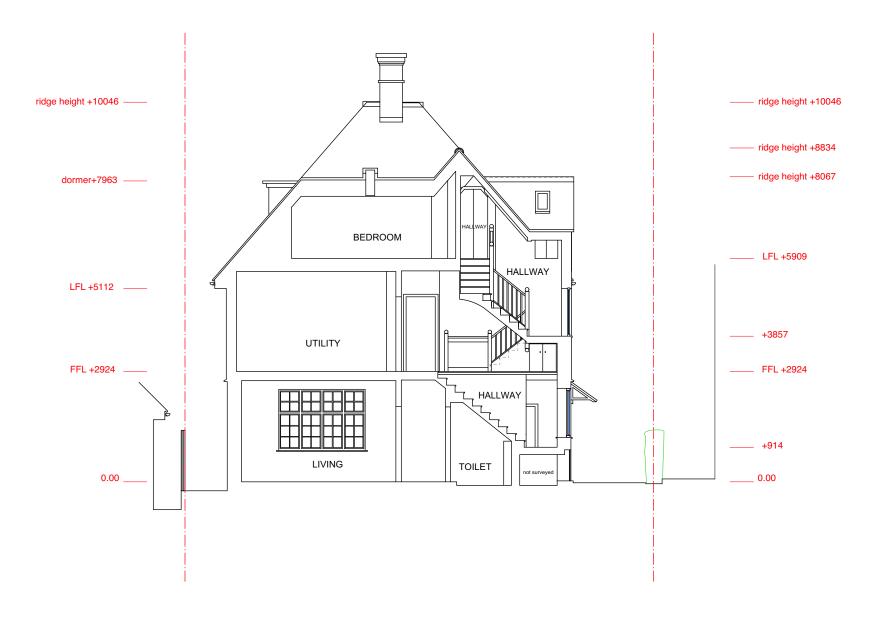

|                  | <b>D</b>                    |      |                  |                                                                        |                                     | 1:100                                | 1 2 3 4 5                                               | 6 7        | 8 9 10 [r    |
|------------------|-----------------------------|------|------------------|------------------------------------------------------------------------|-------------------------------------|--------------------------------------|---------------------------------------------------------|------------|--------------|
| <br>NG SECTION B | -B<br>REV. DATE DESCRIPTION | REV. | DATE DESCRIPTION | NOTE:                                                                  | CLIENT:                             | PROJECT:                             |                                                         | DATE:      | MARCH 2021   |
| 1                |                             |      |                  | FOR THE PURPOSE OF PLANNING <u>ONLY</u><br>DRAWINGS CAN BE SCALED OFF. | LOREN BERKOWITZ                     | INTERNAL AND EXTERNAL<br>ALTERATIONS | SIMON MILLER<br>ARCHITECTS                              | DRAWN BY:  | ZR           |
|                  |                             |      |                  | ALL DIMENSIONS ARE IN MILLIMETERS.                                     |                                     | ALTERATIONS                          | T+44 (0)20 8201 9875                                    | SCALE:     | 1:100 @ A3   |
|                  |                             |      |                  | INCONSISTENCIES ARE TO BE REPORTED TO<br>THE ARCHITECT IMMEDIATELY.    | SITE:                               | DRAWING TITLE:                       | info@simonmillerarchitects.com<br>simonmillerarchitects | DRAWING NO | .: REVISION: |
|                  |                             |      |                  | COPYRIGHT IS HELD BY SIMON MILLER ARCHITECTS LTD.                      | 67 NORTHWAY,<br>LONDON,<br>NW11 6PD | EXISTING SECTION B-B                 | 11 Portsdown Mews<br>Temple Fortune<br>London NW11 7HD  | 520 EX10   | 0 -          |