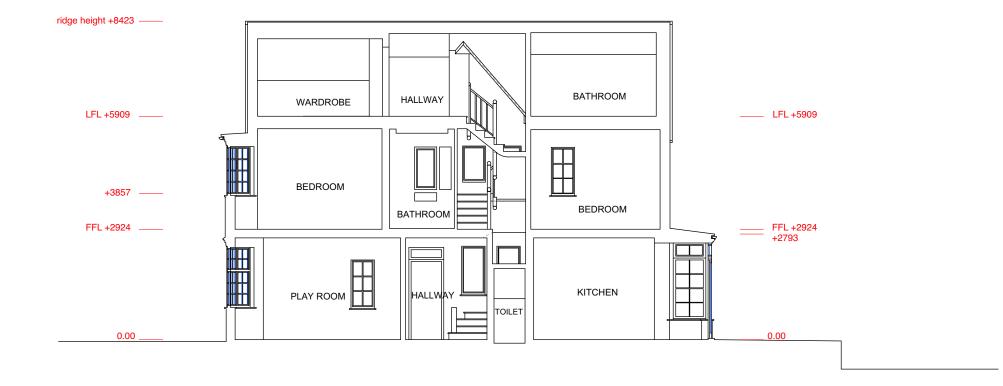

## **EXISTING SECTION A-A**

| REV. | DATE | DESCRIPTION | RE\ | /. DATE I | DESCRIPTION | REV. DATE DESCRIPTION | NOTE:                                                               | CLIENT:                             | PROJECT:                             | CIMON MILLED                                            | DATE:     | MARCH 2           | 2021       |
|------|------|-------------|-----|-----------|-------------|-----------------------|---------------------------------------------------------------------|-------------------------------------|--------------------------------------|---------------------------------------------------------|-----------|-------------------|------------|
|      |      |             |     |           |             |                       | FOR THE PURPOSE OF PLANNING <u>ONLY</u> DRAWINGS CAN BE SCALED OFF. | LOREN BERKOWITZ                     | INTERNAL AND EXTERNAL<br>ALTERATIONS | SIMON MILLER<br>ARCHITECTS                              | DRAWN BY: | ZR                |            |
|      |      |             |     |           |             |                       | ALL DIMENSIONS ARE IN MILLIMETERS.                                  |                                     |                                      | info@simonmillerarchitects.com<br>simonmillerarchitects | SCALE:    | SCALE: 1:100 @ A3 |            |
|      |      |             |     |           |             |                       | INCONSISTENCIES ARE TO BE REPORTED TO THE ARCHITECT IMMEDIATELY.    | SITE:                               | DRAWING TITLE:                       |                                                         |           |                   | DE VIOLONI |
|      |      |             |     |           |             |                       | COPYRIGHT IS HELD BY SIMON MILLER ARCHITECTS LTD.                   | 67 NORTHWAY,<br>LONDON,<br>NW11 6PD | EXISTING SECTION A-A                 |                                                         | 520 EX09  |                   | REVISION:  |