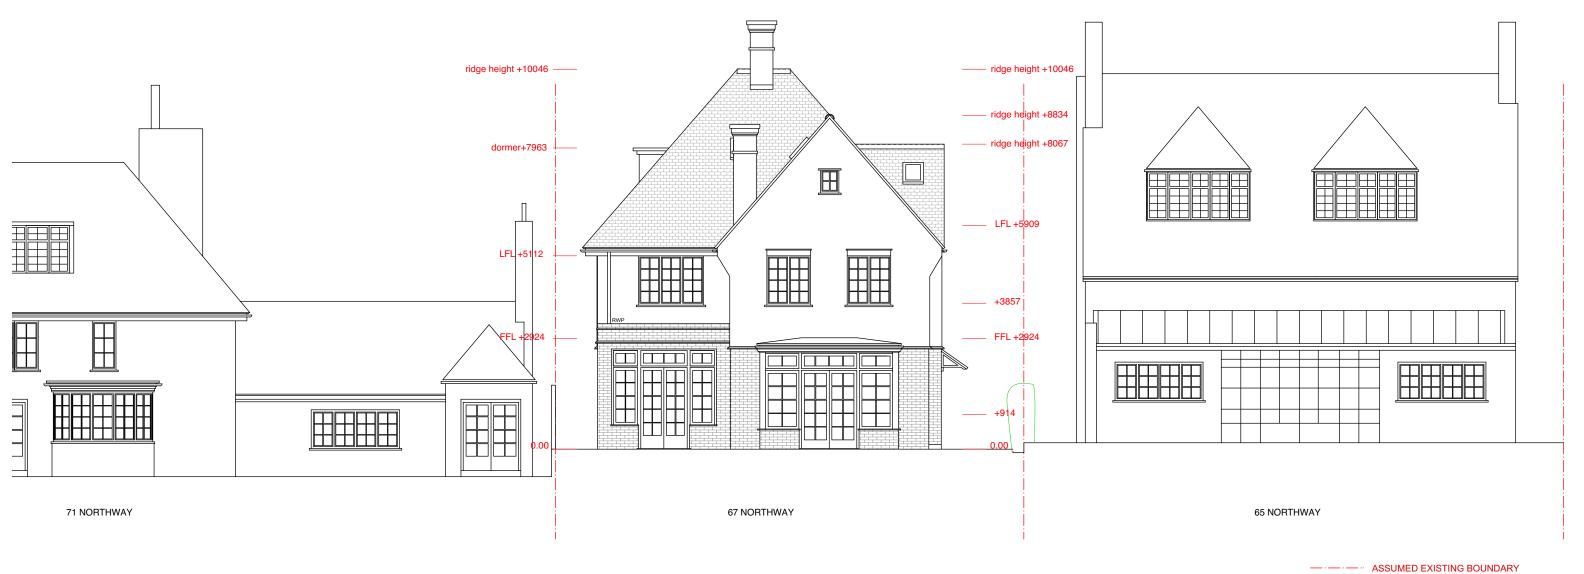

## **EXISTING REAR ELEVATION**

| REV. DATE DESCRIPTION | REV. DATE DESCRIPTION | REV. DA | DATE | DESCRIPTION | NOTE:                                                                    | CLIENT:         | PROJECT:                                | SIMON MILLER                                                                                                    | DATE: MARCH       | H 2021    |
|-----------------------|-----------------------|---------|------|-------------|--------------------------------------------------------------------------|-----------------|-----------------------------------------|-----------------------------------------------------------------------------------------------------------------|-------------------|-----------|
|                       |                       |         |      |             | FOR THE PURPOSE OF PLANNING <u>ONLY</u> DRAWINGS CAN BE SCALED OFF.      | LOREN BERKOWITZ | INTERNAL AND EXTERNAL ALTERATIONS       | A RCHITECTS T+44 (0)20 8201 9875                                                                                | DRAWN BY: ZR      |           |
|                       |                       |         |      |             | ALL DIMENSIONS ARE IN MILLIMETERS. INCONSISTENCIES ARE TO BE REPORTED TO | 0.75            |                                         |                                                                                                                 | SCALE: 1:100 @ A3 |           |
|                       |                       |         |      |             | THE ARCHITECT IMMEDIATELY.                                               |                 | DRAWING TITLE:  EXISTING REAR ELEVATION | info@simonmillerarchitects.com<br>simonmillerarchitects  11 Portsdown Mews<br>Temple Fortune<br>London NW11 7HD | DRAWING NO.:      | REVISION: |
|                       |                       |         |      |             | COPYRIGHT IS HELD BY SIMON MILLER ARCHITECTS LTD.                        |                 | EXISTING REAR ELEVATION                 |                                                                                                                 | 520 EX06          | -         |