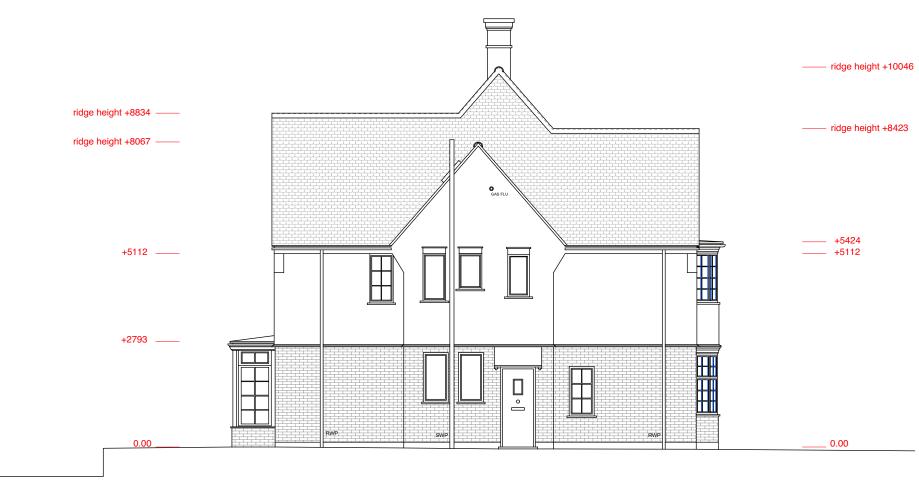

|                       |           |             |      |                  |                                                                        |                                     | 1:100                                | 1 2 3 4 5                                                                       | 6 7         | 8 9 10     |
|-----------------------|-----------|-------------|------|------------------|------------------------------------------------------------------------|-------------------------------------|--------------------------------------|---------------------------------------------------------------------------------|-------------|------------|
| EXISTING LHS ELEVA    |           | 1           |      |                  |                                                                        |                                     |                                      |                                                                                 | 1           |            |
| REV. DATE DESCRIPTION | REV. DATE | DESCRIPTION | REV. | DATE DESCRIPTION | NOTE:                                                                  | CLIENT:                             | PROJECT:                             | SIMON MILLER                                                                    | DATE:       | MARCH 2021 |
|                       |           |             |      |                  | FOR THE PURPOSE OF PLANNING <u>ONLY</u><br>DRAWINGS CAN BE SCALED OFF. | LOREN BERKOWITZ                     | INTERNAL AND EXTERNAL<br>ALTERATIONS | ARCHITECTS                                                                      | DRAWN BY:   | ZR         |
|                       |           |             |      |                  | ALL DIMENSIONS ARE IN MILLIMETERS.                                     |                                     |                                      | T+44 (0)20 8201 9875                                                            | SCALE:      | 1:100 @ A3 |
|                       |           |             |      |                  | INCONSISTENCIES ARE TO BE REPORTED TO<br>THE ARCHITECT IMMEDIATELY.    | SITE:                               | DRAWING TITLE:                       | info@simonmillerarchitects.com                                                  |             |            |
|                       |           |             |      |                  | COPYRIGHT IS HELD BY SIMON MILLER<br>ARCHITECTS LTD.                   | 67 NORTHWAY,<br>LONDON,<br>NW11 6PD | EXISTING LHS ELEVATION               | simonmillerarchitects<br>11 Portsdown Mews<br>Temple Fortune<br>London NW11 7HD | DRAWING NO. |            |