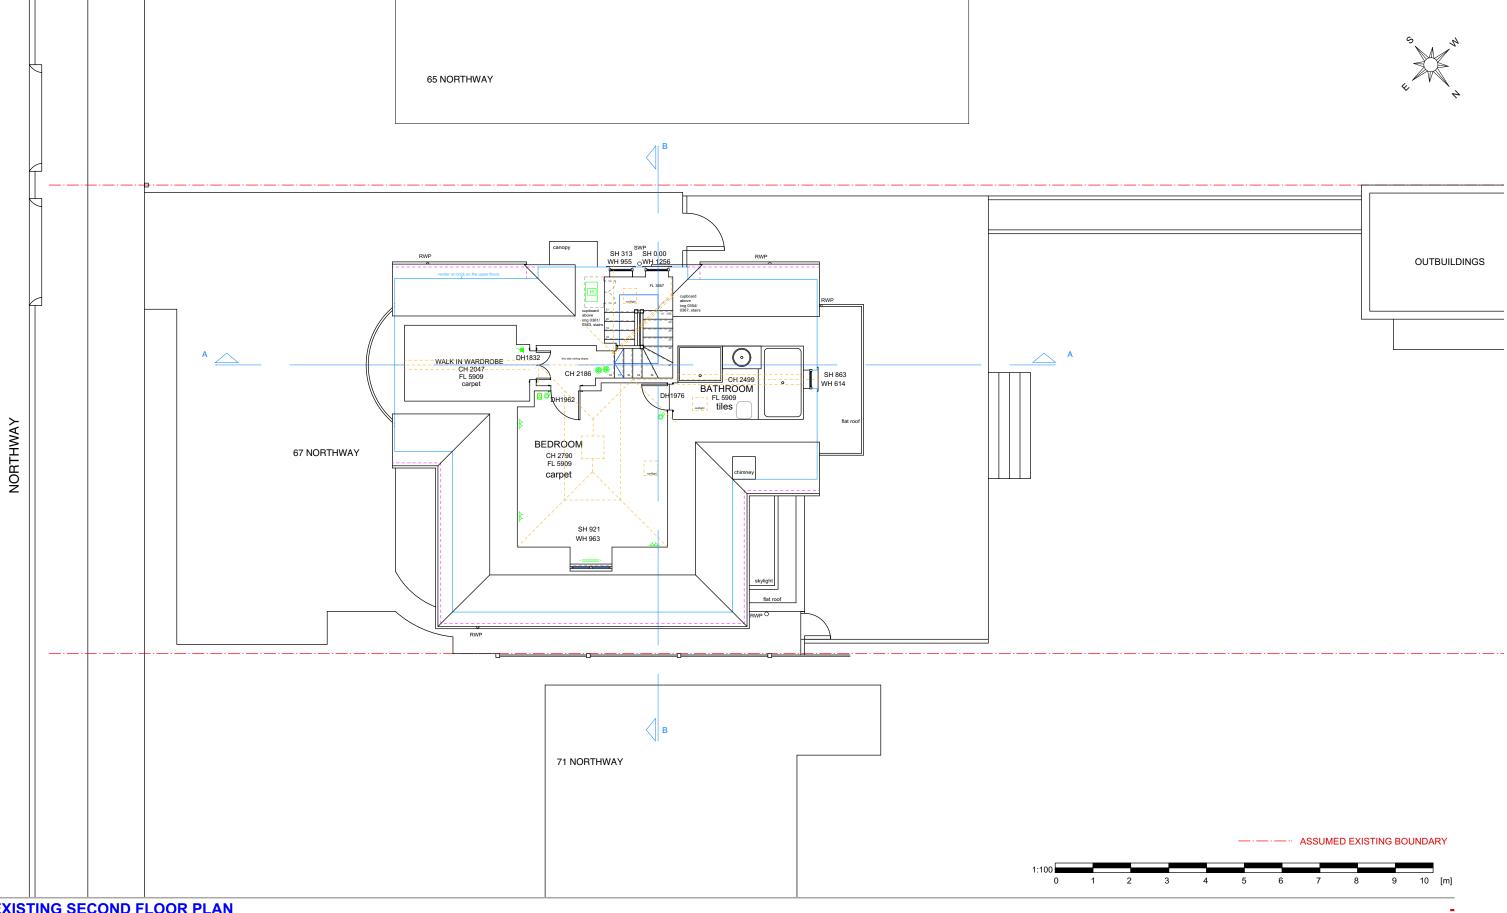

| EXISTING SECOND FL    | OOR PLAN                                          |                                                      |                                     |                            |                                                        |                                                                        |                 | 1:100 0 1                            | 2 3 4 5                                                 | 6 7          | 8         | 9 10      |
|-----------------------|---------------------------------------------------|------------------------------------------------------|-------------------------------------|----------------------------|--------------------------------------------------------|------------------------------------------------------------------------|-----------------|--------------------------------------|---------------------------------------------------------|--------------|-----------|-----------|
| REV. DATE DESCRIPTION | REV. DATE DESCRIPTION                             | RE                                                   | EV. C                               | DATE D                     | ESCRIPTION                                             | NOTE:                                                                  | CLIENT:         | PROJECT:                             |                                                         | DATE:        | MARCH 2   | 2021      |
|                       |                                                   |                                                      |                                     |                            |                                                        | FOR THE PURPOSE OF PLANNING <u>ONLY</u><br>DRAWINGS CAN BE SCALED OFF. | LOREN BERKOWITZ | INTERNAL AND EXTERNAL<br>ALTERATIONS | SIMON MILLER<br>ARCHITECTS                              | DRAWN BY:    | ZR        |           |
|                       |                                                   |                                                      |                                     |                            |                                                        | ALL DIMENSIONS ARE IN MILLIMETERS.                                     |                 |                                      | T+44 (0)20 8201 9875                                    | SCALE:       | 1:100 @ A | A3        |
|                       |                                                   |                                                      |                                     |                            |                                                        | INCONSISTENCIES ARE TO BE REPORTED TO<br>THE ARCHITECT IMMEDIATELY.    | SITE:           | DRAWING TITLE:                       | info@simonmillerarchitects.com<br>simonmillerarchitects | DRAWING NO.: |           | REVISION: |
|                       | COPYRIGHT IS HELD BY SIMON MIL<br>ARCHITECTS LTD. | COPYRIGHT IS HELD BY SIMON MILLER<br>ARCHITECTS LTD. | 67 NORTHWAY,<br>LONDON,<br>NW11 6PD | EXISTING SECOND FLOOR PLAN | 11 Portsdown Mews<br>Temple Fortune<br>London NW11 7HD | 520 EX03                                                               |                 | -                                    |                                                         |              |           |           |