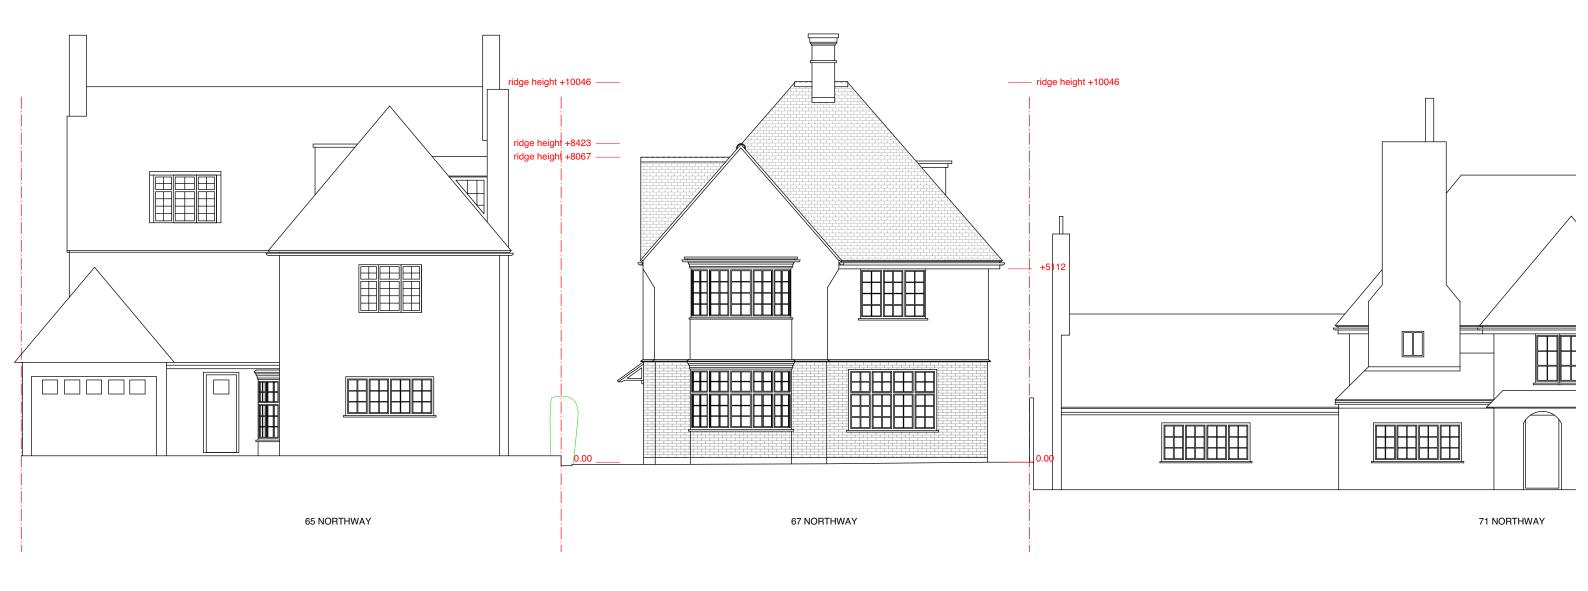

## **EXISTING FRONT ELEVATION** REV. DATE DESCRIPTION REV. DATE DESCRIPTION REV. DATE DESCRIPTION CLIENT: PROJECT: DATE: MARCH 2021 SIMON MILLER FOR THE PURPOSE OF PLANNING ONLY ARCHITECTS INTERNAL AND EXTERNAL ALTERATIONS DRAWINGS CAN BE SCALED OFF. LOREN BERKOWITZ DRAWN BY: ZR T+44 (0)20 8201 9875 ALL DIMENSIONS ARE IN MILLIMETERS. SCALE: 1:100 @ A3 INCONSISTENCIES ARE TO BE REPORTED TO SITE: DRAWING TITLE: info@simonmillerarchitects.com THE ARCHITECT IMMEDIATELY. simonmillerarchitects DRAWING NO.: REVISION: 67 NORTHWAY, EXISTING FRONT ELEVATION 11 Portsdown Mews Temple Fortune London NW11 7HD LONDON, COPYRIGHT IS HELD BY SIMON MILLER 520 EX05 NW11 6PD ARCHITECTS LTD.