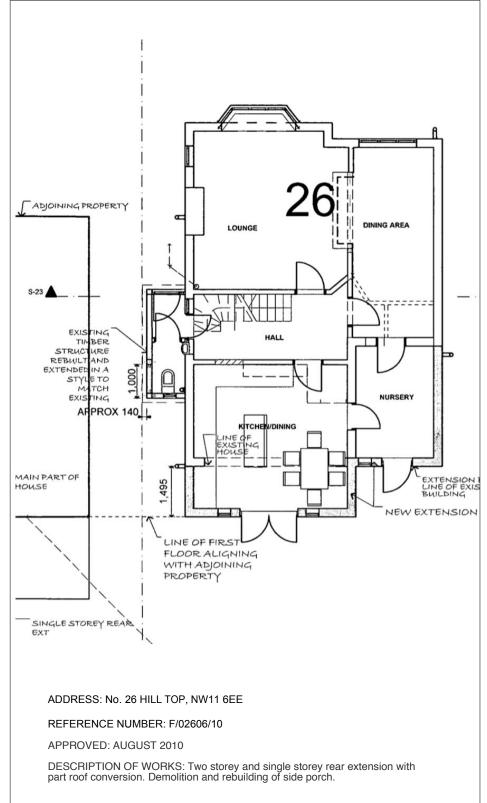

## FOR PLANNING APPLICATION

| REV. D | ATE | DESCRIPTION | REV. DATE DESCRIPTION | REV. | DAT | E D | ESCRIPTION | NOTE:                                                                                               | CLIENT:                        | PROJECT:                                          | SIMON MILLER                                           | DATE:        | APRIL 20 | )21       |
|--------|-----|-------------|-----------------------|------|-----|-----|------------|-----------------------------------------------------------------------------------------------------|--------------------------------|---------------------------------------------------|--------------------------------------------------------|--------------|----------|-----------|
|        |     |             |                       |      |     |     |            | FOR THE PURPOSE OF PLANNING ONLY DRAWINGS CAN BE SCALED OFF.                                        | BEN & JESSICA HOFMAN           | REAR AND SIDE EXTENSION AND INTERNAL AND EXTERNAL | ARCHITECTS                                             | DRAWN BY:    | JMC      |           |
|        |     |             |                       |      |     |     |            | ALL DIMENSIONS ARE IN MILLIMETERS. INCONSISTENCIES ARE TO BE REPORTED TO THE ARCHITECT IMMEDIATELY. | SITE:                          | ALTERATIONS  DRAWING TITLE:                       | T+44 (0)20 8201 9875 info@simonmillerarchitects.com    | SCALE: NTS   |          |           |
|        |     |             |                       |      |     |     |            |                                                                                                     |                                | DIAWING TITLE.                                    | simonmillerarchitects                                  | DRAWING NO.: | :        | REVISION: |
|        |     |             |                       |      |     |     |            | COPYRIGHT IS HELD BY SIMON MILLER ARCHITECTS LTD.                                                   | 32 HILL TOP<br>LONDON NW11 6EE | NEIGHBOURING PRECEDENTS 01                        | 11 Portsdown Mews<br>Temple Fortune<br>London NW11 7HD | 517 - NP(    | 01       | -         |