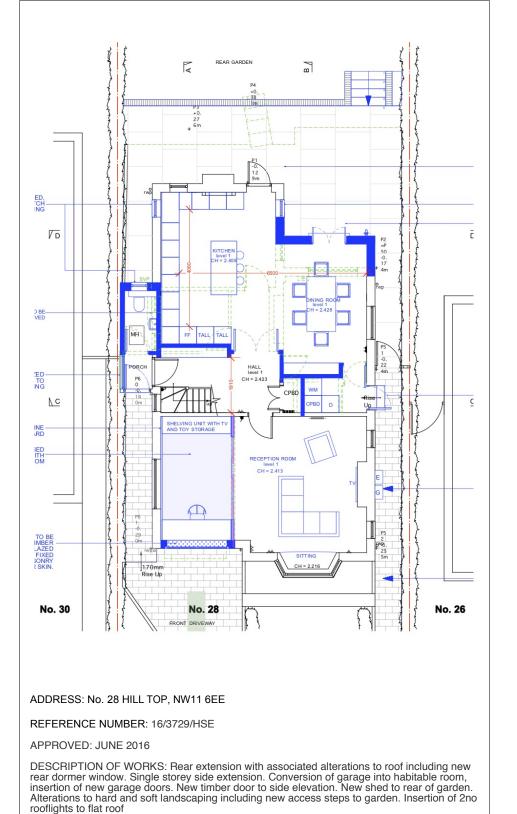

## FOR PLANNING APPLICATION

| REV. D | ATE | DESCRIPTION | REV. DATE DESCRIPTION | REV. | DAT | E D | ESCRIPTION | NOTE:                                                                                               | CLIENT:                        | PROJECT:                                          | SIMON MILLER                                           | DATE:        | APRIL 20 | )21       |
|--------|-----|-------------|-----------------------|------|-----|-----|------------|-----------------------------------------------------------------------------------------------------|--------------------------------|---------------------------------------------------|--------------------------------------------------------|--------------|----------|-----------|
|        |     |             |                       |      |     |     |            | FOR THE PURPOSE OF PLANNING ONLY DRAWINGS CAN BE SCALED OFF.                                        | BEN & JESSICA HOFMAN           | REAR AND SIDE EXTENSION AND INTERNAL AND EXTERNAL | ARCHITECTS                                             | DRAWN BY:    | JMC      |           |
|        |     |             |                       |      |     |     |            | ALL DIMENSIONS ARE IN MILLIMETERS. INCONSISTENCIES ARE TO BE REPORTED TO THE ARCHITECT IMMEDIATELY. | SITE:                          | ALTERATIONS  DRAWING TITLE:                       | T+44 (0)20 8201 9875 info@simonmillerarchitects.com    | SCALE: NTS   |          |           |
|        |     |             |                       |      |     |     |            |                                                                                                     |                                | DIAWING TITLE.                                    | simonmillerarchitects                                  | DRAWING NO.: | :        | REVISION: |
|        |     |             |                       |      |     |     |            | COPYRIGHT IS HELD BY SIMON MILLER ARCHITECTS LTD.                                                   | 32 HILL TOP<br>LONDON NW11 6EE | NEIGHBOURING PRECEDENTS 01                        | 11 Portsdown Mews<br>Temple Fortune<br>London NW11 7HD | 517 - NP(    | 01       | -         |