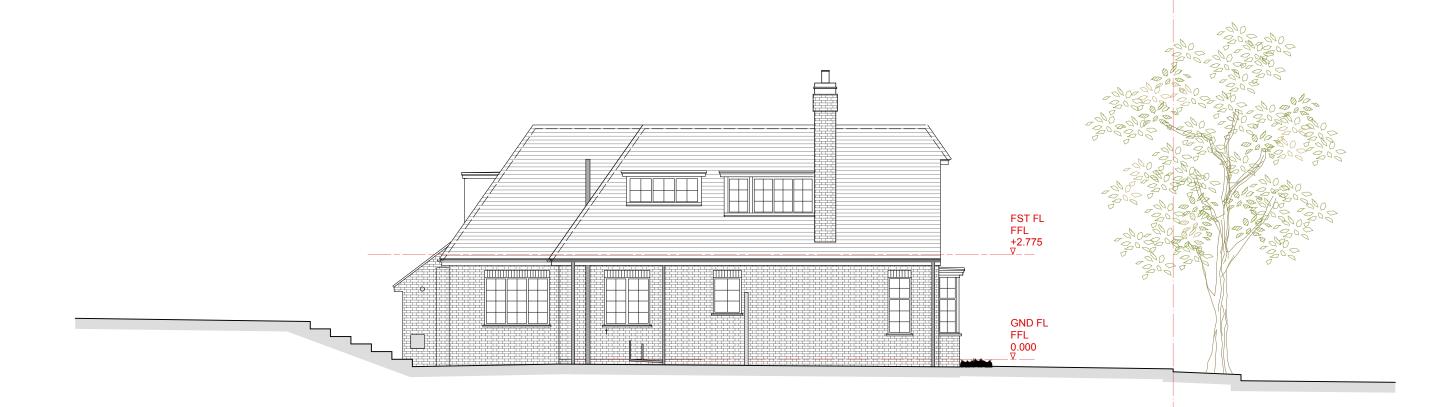

## **EXISTING LHS ELEVATION**

| REV. | DATE | DESCRIPTION | REV. | DATE | DESCRIPTION | REV. | DATE | DESCRIPTION | NOTE:                                                                                                     | CLIENT:                        | PROJECT:                                             |      |
|------|------|-------------|------|------|-------------|------|------|-------------|-----------------------------------------------------------------------------------------------------------|--------------------------------|------------------------------------------------------|------|
|      |      |             |      |      |             |      |      |             | FOR THE PURPOSE OF PLANNING <u>QNLY</u><br>DRAWINGS CAN BE SCALED OFF.                                    | BEN & JESSICA HOFMAN           | REAR AND SIDE EXTENSION AND<br>INTERNAL AND EXTERNAL |      |
|      |      |             |      |      |             |      |      |             | ALL DIMENSIONS ARE IN MILLIMETERS.<br>INCONSISTENCIES ARE TO BE REPORTED TO<br>THE ARCHITECT IMMEDIATELY. | SITE:                          | ALTERATIONS<br>DRAWING TITLE:                        | info |
|      |      |             |      |      |             |      |      |             | COPYRIGHT IS HELD BY SIMON MILLER<br>ARCHITECTS LTD.                                                      | 32 HILL TOP<br>LONDON NW11 6EE | EXISTING LHS ELEVATION                               |      |
|      |      |             |      |      |             |      |      |             |                                                                                                           |                                |                                                      |      |