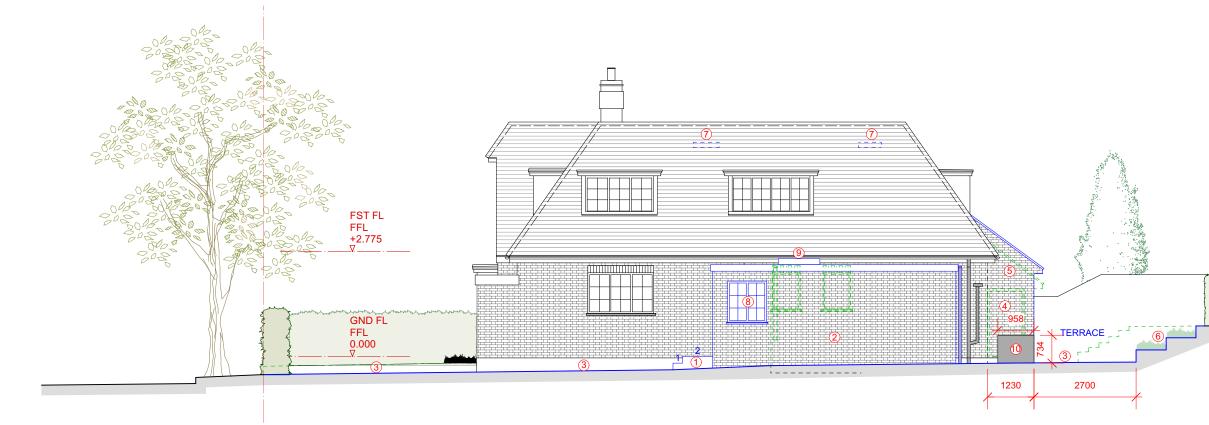

## NOTES:

- New front steps.
  New side extension.
  New Indian Sandstone finish for driveway, side passage and rear terrace.
  Existing door of boiler house to be blocked.
  New Rear Extension.
  New roaflight on crown roof.
  Existing window in porch to be relocated in the same place after construction of new side extension.
  New rooflight on new side extension.
  New rooflight on new side extension.
  New rooflight on new side extension.
  New air conditioning (external unit).

## **PROPOSED RHS ELEVATION**

| Image: Second | :                 | PROJECT:                                                        | PROJECT:        | PROJECT:    | PROJECT:                                    | PRO |             | CLIENT:            |                 | NOTE: | ESCRIPTION | DATE DES | REV. | DESCRIPTION | DATE | REV. | RIPTION | DESCRIPTIO | DATE | REV. |
|---------------------------------------------------------------------------------------------------------------------------------------------------------------------------------------------------------------------------------------------------------------------------------------------------------------------------------------------------------------------------------------------------------------------------------------------------------------------------------------------------------------------------------------------------------------------------------------------------------------------------------------------------------------------------------------------------------------------------------------------------------------------------------------------------------------------------------------------------------------------------------------------------------------------------------------------------------------------------------------------------------------------------------------------------------------------------------------------------------------------------------------------------------------------------------------------------------------------------------------------------------------------------------------------------------------------------------------------------------------------------------------------------------------------------------------------------------------------------------------------------------------------------------------------------------------------------------------------------------------------------------------------------------------------------------------------------------------------------------------------------------------------------------------------------------------------------------------------------------------------------------------------------------------------------------------------------------------------------------------------------------------------------------------------------------------------------------------------------------------|-------------------|-----------------------------------------------------------------|-----------------|-------------|---------------------------------------------|-----|-------------|--------------------|-----------------|-------|------------|----------|------|-------------|------|------|---------|------------|------|------|
| ALL DIMENSIONS ARE IN MILLIMETERS.                                                                                                                                                                                                                                                                                                                                                                                                                                                                                                                                                                                                                                                                                                                                                                                                                                                                                                                                                                                                                                                                                                                                                                                                                                                                                                                                                                                                                                                                                                                                                                                                                                                                                                                                                                                                                                                                                                                                                                                                                                                                            | IAL AND EXTERNAL  | REAR AND SIDE EXTENSION<br>INTERNAL AND EXTERNAL<br>ALTERATIONS | INTERNAL AND EX | NTERNAL AND | INTERNAL A                                  | INT | SICA HOFMAN | BEN & JESSICA HOFM |                 |       |            | · · ·    |      |             |      |      |         |            |      |      |
|                                                                                                                                                                                                                                                                                                                                                                                                                                                                                                                                                                                                                                                                                                                                                                                                                                                                                                                                                                                                                                                                                                                                                                                                                                                                                                                                                                                                                                                                                                                                                                                                                                                                                                                                                                                                                                                                                                                                                                                                                                                                                                               |                   | DRAWING TITLE:                                                  |                 |             | INCONSISTENCIES ARE TO BE REPORTED TO SITE: |     |             |                    |                 |       |            |          |      |             |      |      |         |            |      |      |
| Image: Copyright is held by simon miller  32 Hill TOP<br>LONDON NW11 6EE  PROPOSE                                                                                                                                                                                                                                                                                                                                                                                                                                                                                                                                                                                                                                                                                                                                                                                                                                                                                                                                                                                                                                                                                                                                                                                                                                                                                                                                                                                                                                                                                                                                                                                                                                                                                                                                                                                                                                                                                                                                                                                                                             | SED RHS ELEVATION | PROPOSED RHS ELEVATION                                          | PROPOSED RHS I  | PROPOSED RH | PROPOSED                                    | PR  |             |                    | BY SIMON MILLER |       |            |          |      |             |      |      |         |            |      |      |