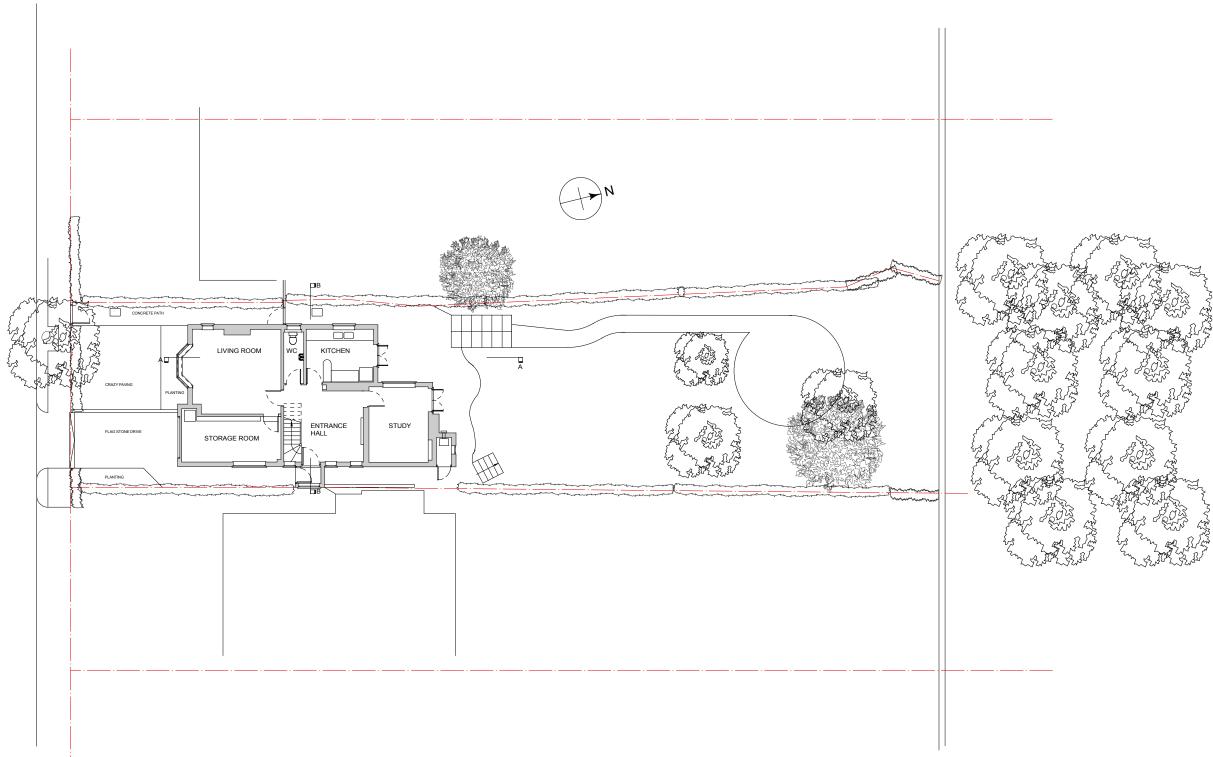

## **EXISTING SITE PLAN**

| REV.      | DATE     | DESCRIPTION                        | REV. | DATE | DESCRIPTION | REV. | DATE DESCRIPTION | NOTE:                                                                                                                                                                               | CLIENT:                        | PROJECT:                                                            |       |  |
|-----------|----------|------------------------------------|------|------|-------------|------|------------------|-------------------------------------------------------------------------------------------------------------------------------------------------------------------------------------|--------------------------------|---------------------------------------------------------------------|-------|--|
| A         | 18.03.21 | SIDE WINDOW TO PORCH ADDED.        |      | 1    |             |      |                  | FOR THE PURPOSE OF PLANNING ONLY                                                                                                                                                    | BEN & JESSICA HOFMAN           | REAR AND SIDE EXTENSION AND<br>INTERNAL AND EXTERNAL<br>ALTERATIONS | info@ |  |
| B 06.05.2 |          | STORAGE ROOM LABELLED<br>CORRECTLY |      |      |             |      |                  | DRAWINGS CAN BE SCALED OFF.  ALL DIMENSIONS ARE IN MILLIMETERS. INCONSISTENCIES ARE TO BE REPORTED TO THE ARCHITECT IMMEDIATELY.  COPYRIGHT IS HELD BY SIMON MILLER ARCHITECTS LTD. |                                |                                                                     |       |  |
|           |          |                                    |      |      |             |      |                  |                                                                                                                                                                                     |                                |                                                                     |       |  |
|           |          |                                    |      |      |             |      |                  |                                                                                                                                                                                     | SITE:                          | DRAWING TITLE:                                                      |       |  |
|           |          |                                    |      |      |             |      |                  |                                                                                                                                                                                     | 32 HILL TOP<br>LONDON NW11 6EE | EXISTING SITE<br>PLAN                                               |       |  |
|           |          |                                    |      |      |             |      |                  |                                                                                                                                                                                     |                                |                                                                     |       |  |
|           |          |                                    |      |      |             |      |                  |                                                                                                                                                                                     |                                |                                                                     |       |  |