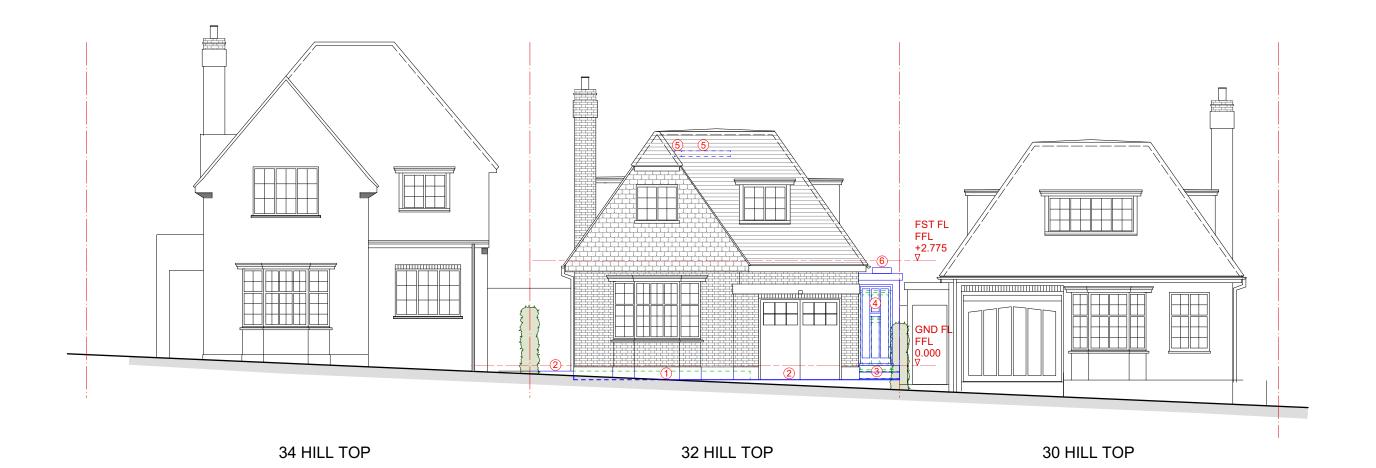

## NOTES:

- Crazy paving to be replaced by grass. This area is to be lowered down by 230mm in order to be at the same level than the driveway.
   New Indian Sandstone for driveway, side passage and rear terrace.

- a.- New indian satisfactor of diveway, s
  a.- New steps to entrance porch.
  4.- New side extension.
  5.- New rooflight on crown roof.
  6.- New roofllight on new side extension.

## PROPOSED FRONT ELEVATION FOR PLANNING APPLICATION

| RE\ | . DATE | DESCRIPTION | REV. DATE | DESCRIPTION | REV. | . DATE | DESCRIPTION | NOTE:                                                                                                                                                  | CLIENT:                        | PROJECT:                                          | SIMON MILLER                                        | DATE:        | APRIL 20 | 21        |
|-----|--------|-------------|-----------|-------------|------|--------|-------------|--------------------------------------------------------------------------------------------------------------------------------------------------------|--------------------------------|---------------------------------------------------|-----------------------------------------------------|--------------|----------|-----------|
|     |        |             |           |             |      |        |             | FOR THE PURPOSE OF PLANNING ONLY DRAWINGS CAN BE SCALED OFF.                                                                                           | BEN & JESSICA HOFMAN           | REAR AND SIDE EXTENSION AND INTERNAL AND EXTERNAL | ARCHITECTS                                          | DRAWN BY:    | JMC      |           |
|     |        |             |           |             |      |        |             | ALL DIMENSIONS ARE IN MILLIMETERS. INCONSISTENCIES ARE TO BE REPORTED TO THE ARCHITECT IMMEDIATELY.  COPYRIGHT IS HELD BY SIMON MILLER ARCHITECTS LTD. | SITE:                          | ALTERATIONS  DRAWING TITLE:                       | T+44 (0)20 8201 9875 info@simonmillerarchitects.com | SCALE:       | 1:100    |           |
|     |        |             |           |             |      |        |             |                                                                                                                                                        | 32 HILL TOP<br>LONDON NW11 6EE | PROPOSED FRONT ELEVATION                          | simonmillerarchitects                               | DRAWING NO.: | :        | REVISION: |
|     |        |             |           |             |      |        |             |                                                                                                                                                        |                                |                                                   |                                                     | 517 - PL0    | )4       | -         |