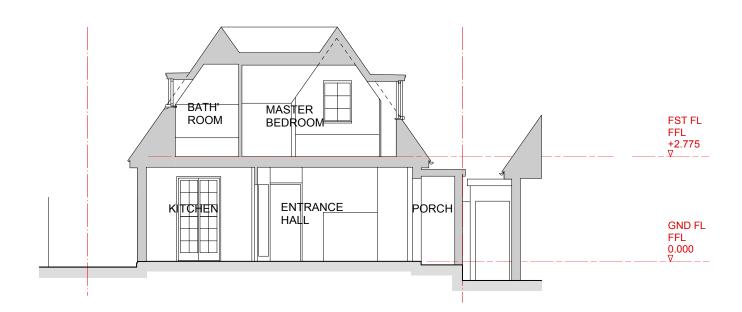

## **EXISTING SECTION B-B**

| REV | DATE | DESCRIPTION | REV. | DATE | DESCRIPTION | REV. | DATE | DESCRIPTION | NOTE:                                                                       | CLIENT:              | PROJECT:                                             |           |
|-----|------|-------------|------|------|-------------|------|------|-------------|-----------------------------------------------------------------------------|----------------------|------------------------------------------------------|-----------|
|     |      |             |      |      |             |      |      |             | FOR THE PURPOSE OF PLANNING <u>ONLY</u><br>DRAWINGS CAN BE SCALED OFF.      | BEN & JESSICA HOFMAN | REAR AND SIDE EXTENSION AND<br>INTERNAL AND EXTERNAL |           |
| -   |      |             |      |      |             |      |      |             | ALL DIMENSIONS ARE IN MILLIMETERS.<br>INCONSISTENCIES ARE TO BE REPORTED TO | SITE:                | ALTERATIONS<br>DRAWING TITLE:                        | <br>info@ |
|     |      |             |      |      |             |      |      |             | THE ARCHITECT IMMEDIATELY.                                                  |                      |                                                      |           |
|     |      |             |      |      |             |      |      |             | COPYRIGHT IS HELD BY SIMON MILLER<br>ARCHITECTS LTD.                        | LONDON NW11 6EE      | EXISTING SECTION B-B                                 |           |