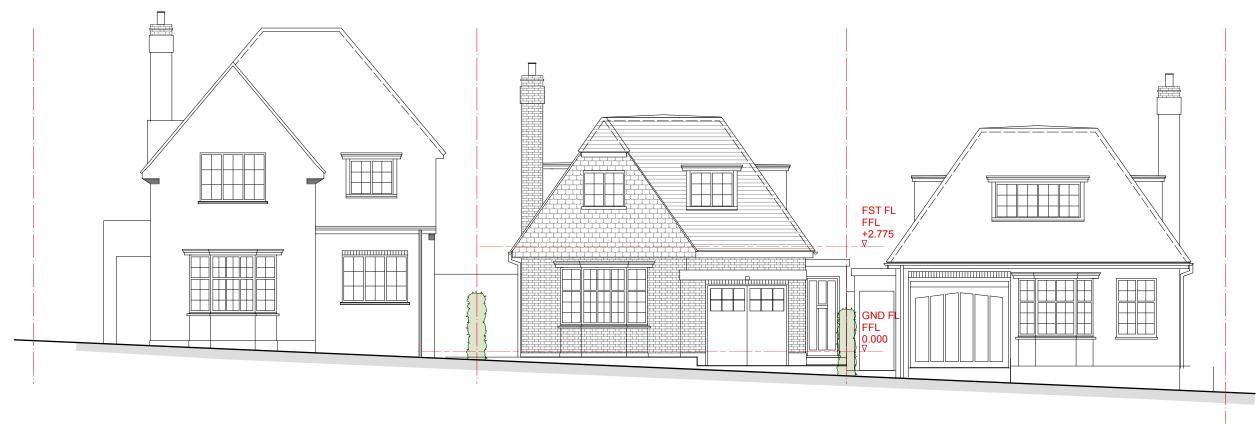

34 HILL TOP

32 HILL TOP

30 HILL TOP

1:100 **0 1** 

| EXISTING FRONT ELE | VATION |
|--------------------|--------|
|--------------------|--------|

| REV. | v.   I | DATE | DESCRIPTION | REV. | DAT | TE DESCRIPTION | REV. | DATE | DESCRIPTION | NOTE:                                                                                                     | CLIENT:                        | PROJECT:                                             |      |
|------|--------|------|-------------|------|-----|----------------|------|------|-------------|-----------------------------------------------------------------------------------------------------------|--------------------------------|------------------------------------------------------|------|
|      |        |      |             |      |     | ·              |      |      |             | FOR THE PURPOSE OF PLANNING <u>ONLY</u><br>DRAWINGS CAN BE SCALED OFF.                                    | BEN & JESSICA HOFMAN           | REAR AND SIDE EXTENSION AND<br>INTERNAL AND EXTERNAL |      |
|      |        |      |             |      |     |                |      |      |             | ALL DIMENSIONS ARE IN MILLIMETERS.<br>INCONSISTENCIES ARE TO BE REPORTED TO<br>THE ARCHITECT IMMEDIATELY. | SITE:                          | ALTERATIONS DRAWING TITLE:                           | info |
|      |        |      |             |      |     |                |      |      |             | COPYRIGHT IS HELD BY SIMON MILLER<br>ARCHITECTS LTD.                                                      | 32 HILL TOP<br>LONDON NW11 6EE | EXISTING FRONT ELEVATION                             |      |
|      |        |      |             |      |     |                |      |      |             |                                                                                                           |                                |                                                      |      |