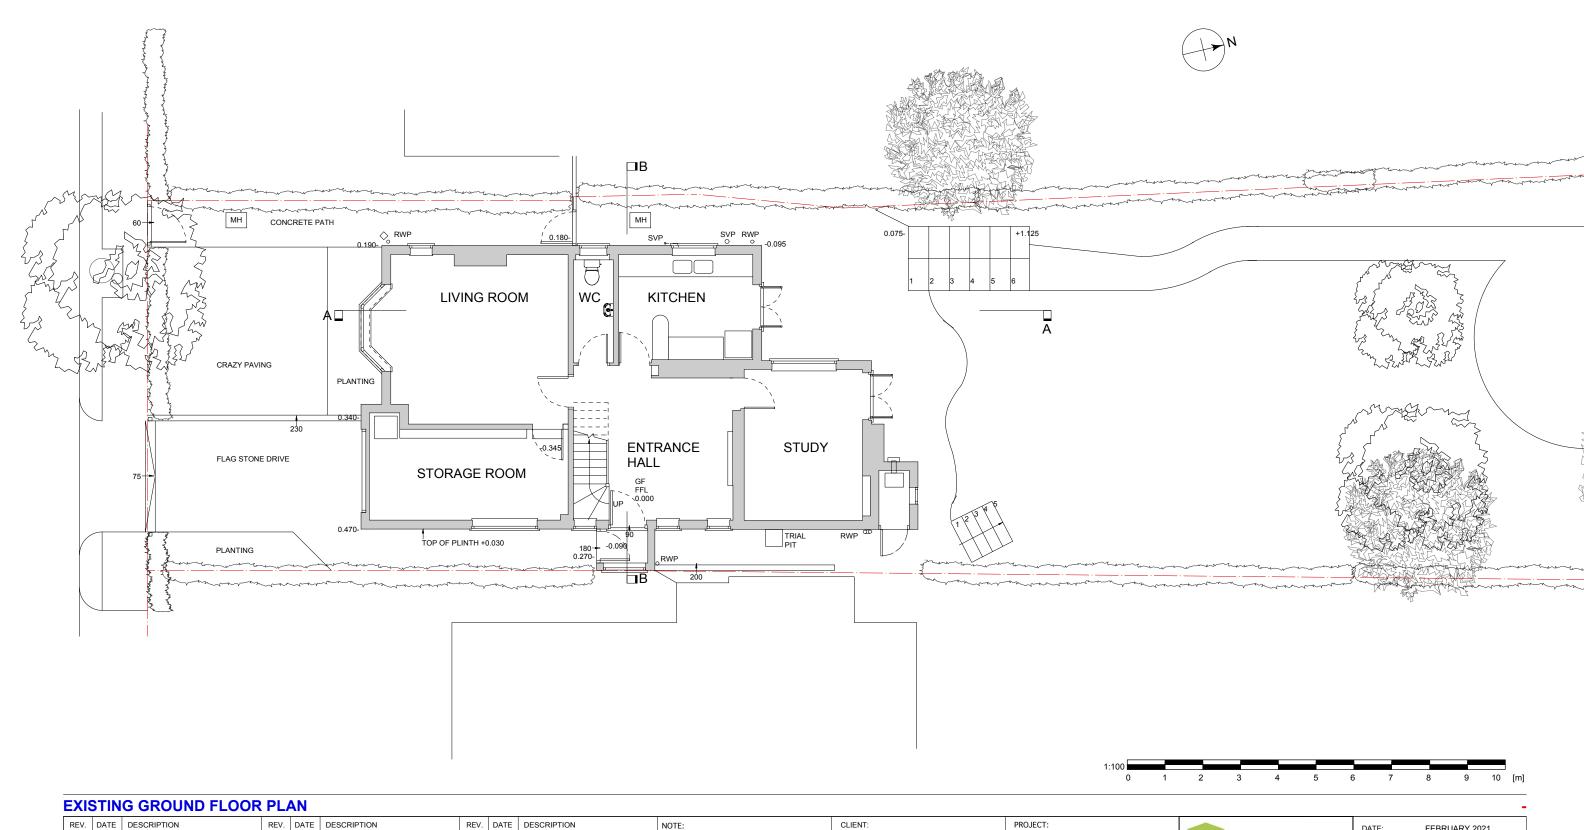

| REV. DATE DESCRIPTION                      | REV. DATE DESCRIPTION | REV. DATE | DESCRIPTION | NOTE:                                                                                                                                                                               | CLIENT.                        | PROJECT.                          | SIMON MILLER         | DATE:        | FEBRUARY 2021 |
|--------------------------------------------|-----------------------|-----------|-------------|-------------------------------------------------------------------------------------------------------------------------------------------------------------------------------------|--------------------------------|-----------------------------------|----------------------|--------------|---------------|
| A. 18.03.2021 SIDE WINDOW TO PORCH ADDED.  |                       |           |             | FOR THE PURPOSE OF PLANNING ONLY                                                                                                                                                    | DENIA JEGGICA LIGEMANI         | REAR AND SIDE EXTENSION AND       | ARCHITECTS           | DRAWN BY:    | PRW           |
| B 06.05.21 STORAGE ROOM LABELLED CORRECTLY |                       |           |             | DRAWINGS CAN BE SCALED OFF.  ALL DIMENSIONS ARE IN MILLIMETERS. INCONSISTENCIES ARE TO BE REPORTED TO THE ARCHITECT IMMEDIATELY.  COPYRIGHT IS HELD BY SIMON MILLER ARCHITECTS LTD. | BEN & JESSICA HOFMAN           | INTERNAL AND EXTERNAL ALTERATIONS |                      | DRAWN BY:    | PRW           |
|                                            |                       |           |             |                                                                                                                                                                                     |                                |                                   | T+44 (0)20 8201 9875 | SCALE:       | 1:100         |
|                                            |                       |           |             |                                                                                                                                                                                     | SITE:                          | DRAWING TITLE:                    | 11 Portedown Mowe    |              |               |
|                                            |                       |           |             |                                                                                                                                                                                     | 32 HILL TOP<br>LONDON NW11 6EE | EXISTING GROUND FLOOR PLAN        |                      | DRAWING NO.: | REVISION:     |
|                                            |                       |           |             |                                                                                                                                                                                     |                                |                                   |                      | 517 - EX01   | 1 B           |
|                                            |                       |           |             |                                                                                                                                                                                     |                                |                                   |                      |              |               |