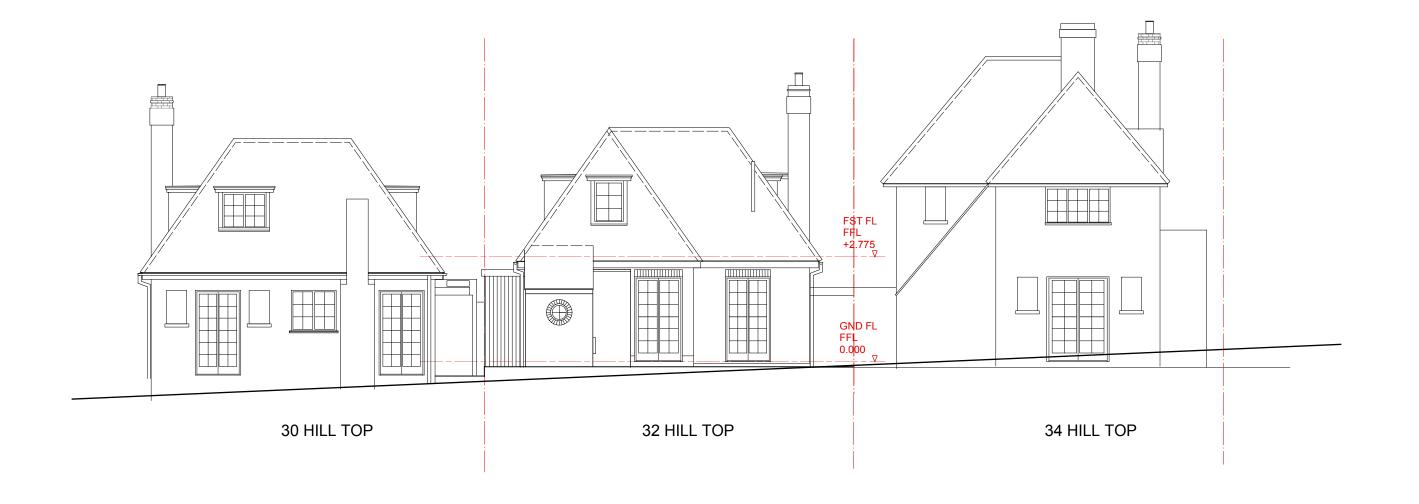

## **EXISTING REAR ELEVATION**

| RE | V. DAT | E DESCRIPTION | REV | DATE DESCRIPTION | REV. | . D/ | DESCRIPTION | NC | NOTE:                                                                                               | CLIENT:                        | PROJECT:                                          | SIMON MILLER                                                              | DATE:      | FEBRUAF | RY 2021   |
|----|--------|---------------|-----|------------------|------|------|-------------|----|-----------------------------------------------------------------------------------------------------|--------------------------------|---------------------------------------------------|---------------------------------------------------------------------------|------------|---------|-----------|
|    |        |               |     |                  |      |      |             |    | FOR THE PURPOSE OF PLANNING ONLY DRAWINGS CAN BE SCALED OFF.                                        | BEN & JESSICA HOFMAN           | REAR AND SIDE EXTENSION AND INTERNAL AND EXTERNAL | ARCHITECTS                                                                | DRAWN BY:  | PRW     |           |
|    |        |               |     |                  |      |      |             |    | ALL DIMENSIONS ARE IN MILLIMETERS. INCONSISTENCIES ARE TO BE REPORTED TO THE ARCHITECT IMMEDIATELY. | OUT                            | ALTERATIONS                                       | T+44 (0)20 8201 9875 info@simonmillerarchitects.com simonmillerarchitects | SCALE:     | 1:100   |           |
|    |        |               |     |                  |      |      |             |    |                                                                                                     | SITE:                          | DRAWING TITLE:                                    |                                                                           | DRAWING NO | .:      | REVISION: |
|    |        |               |     |                  |      |      |             |    | COPYRIGHT IS HELD BY SIMON MILLER ARCHITECTS LTD.                                                   | 32 HILL TOP<br>LONDON NW11 6EE | EXISTING REAR ELEVATION                           | 11 Portsdown Mews<br>Temple Fortune<br>London NW11 7HD                    | 517 - EX   | 05      | -         |