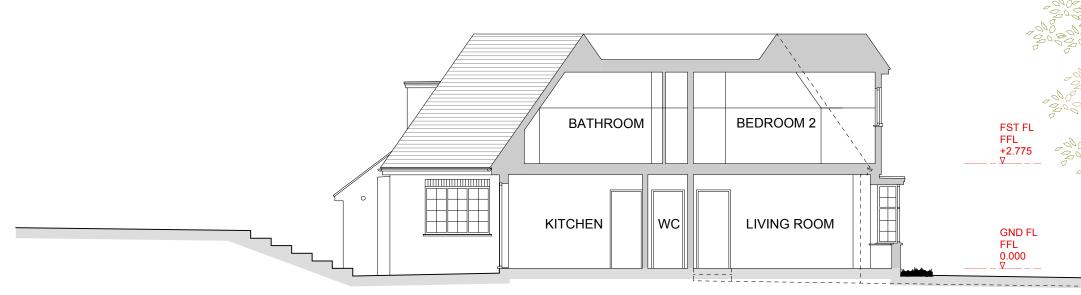

## **EXISTING SECTION A-A**

| REV. | DATE | DESCRIPTION | REV. | DATE | DESCRIPTION | REV. | DATE | DESCRIPTION                                                                                               | NOTE:                                                                  | CLIENT:                        | PROJECT:                                             |  |
|------|------|-------------|------|------|-------------|------|------|-----------------------------------------------------------------------------------------------------------|------------------------------------------------------------------------|--------------------------------|------------------------------------------------------|--|
|      |      |             |      |      |             |      |      |                                                                                                           | FOR THE PURPOSE OF PLANNING <u>ONLY</u><br>DRAWINGS CAN BE SCALED OFF. | BEN & JESSICA HOFMAN           | REAR AND SIDE EXTENSION AND<br>INTERNAL AND EXTERNAL |  |
|      |      |             |      |      |             |      |      | ALL DIMENSIONS ARE IN MILLIMETERS.<br>INCONSISTENCIES ARE TO BE REPORTED TO<br>THE ARCHITECT IMMEDIATELY. | SITE:                                                                  | ALTERATIONS DRAWING TITLE:     | info                                                 |  |
|      |      |             |      |      |             |      |      |                                                                                                           | COPYRIGHT IS HELD BY SIMON MILLER<br>ARCHITECTS LTD.                   | 32 HILL TOP<br>LONDON NW11 6EE | EXISTING SECTION A-A                                 |  |