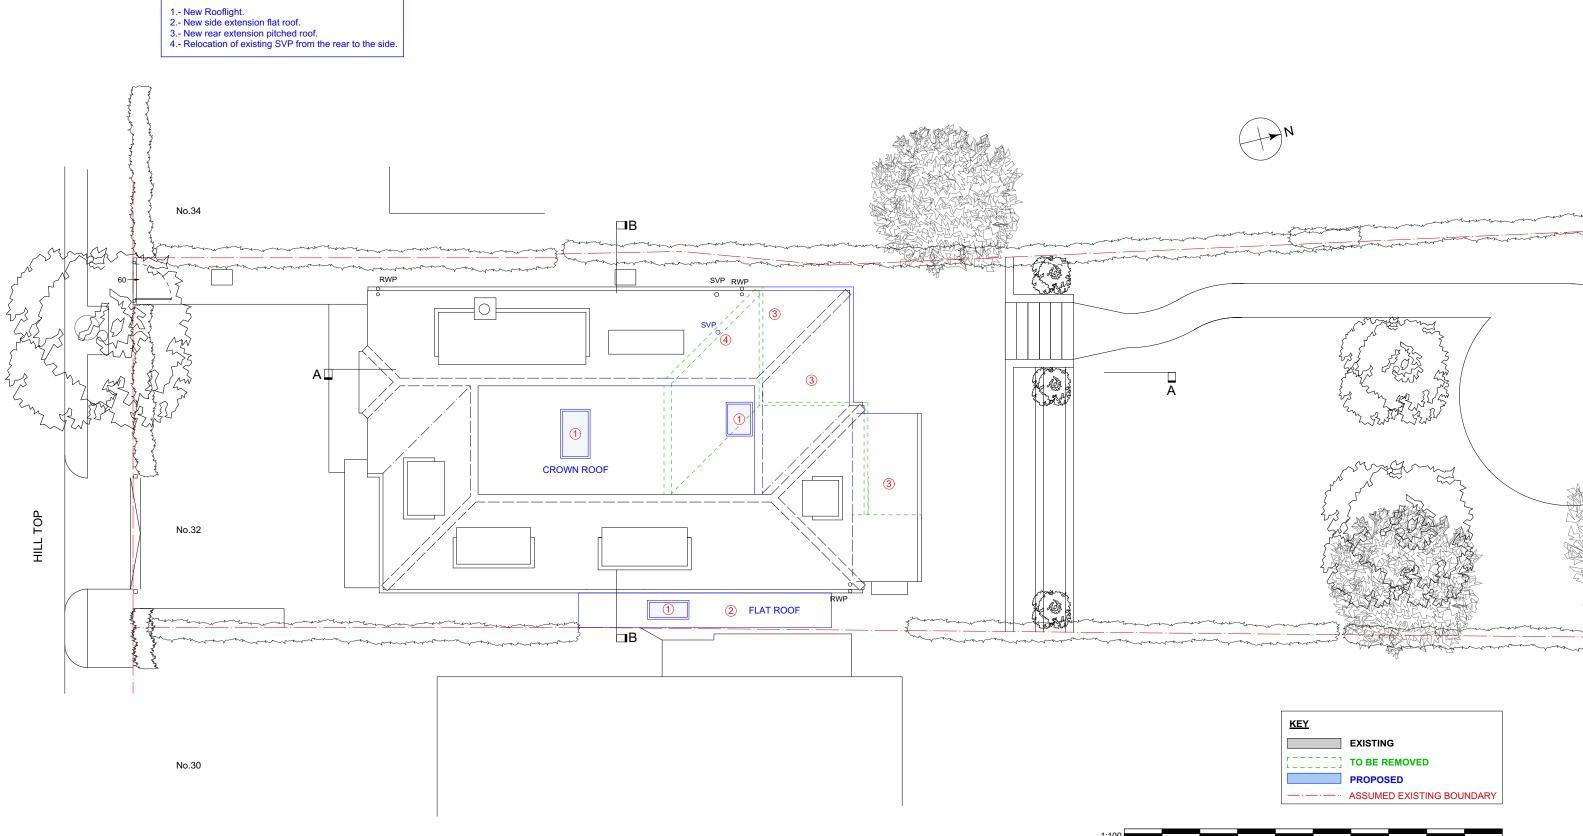

NOTES:

|                       |                       |           |             |                                                                        |                                | 1:100<br>0 1                | 2 3 4 5                                                                         | 6 7 8                      | 9 10      |
|-----------------------|-----------------------|-----------|-------------|------------------------------------------------------------------------|--------------------------------|-----------------------------|---------------------------------------------------------------------------------|----------------------------|-----------|
| PROPOSED ROOF PL      | AN                    |           |             |                                                                        |                                |                             | FOR P                                                                           | PLANNING A                 | PPLICATIO |
| REV. DATE DESCRIPTION | REV. DATE DESCRIPTION | REV. DATE | DESCRIPTION | NOTE:                                                                  | CLIENT:                        | PROJECT:                    |                                                                                 | DATE: AF                   | PRIL 2021 |
|                       |                       |           |             | FOR THE PURPOSE OF PLANNING <u>ONLY</u><br>DRAWINGS CAN BE SCALED OFF. | BEN & JESSICA HOFMAN           | REAR AND SIDE EXTENSION AND | SIMON MILLER<br>ARCHITECTS                                                      | DRAWN BY: JM               | ЛС        |
|                       |                       |           |             | ALL DIMENSIONS ARE IN MILLIMETERS.                                     |                                | ALTERATIONS                 | T+44 (0)20 8201 9875                                                            | SCALE: 1:                  | 100       |
|                       |                       |           |             | INCONSISTENCIES ARE TO BE REPORTED TO<br>THE ARCHITECT IMMEDIATELY.    | SITE:                          | DRAWING TITLE:              | info@simonmillerarchitects.com                                                  |                            |           |
|                       |                       |           |             | COPYRIGHT IS HELD BY SIMON MILLER<br>ARCHITECTS LTD.                   | 32 HILL TOP<br>LONDON NW11 6EE | PROPOSED ROOF PLAN          | simonmillerarchitects<br>11 Portsdown Mews<br>Temple Fortune<br>London NW11 7HD | DRAWING NO.:<br>517 - PL03 | REVISION: |