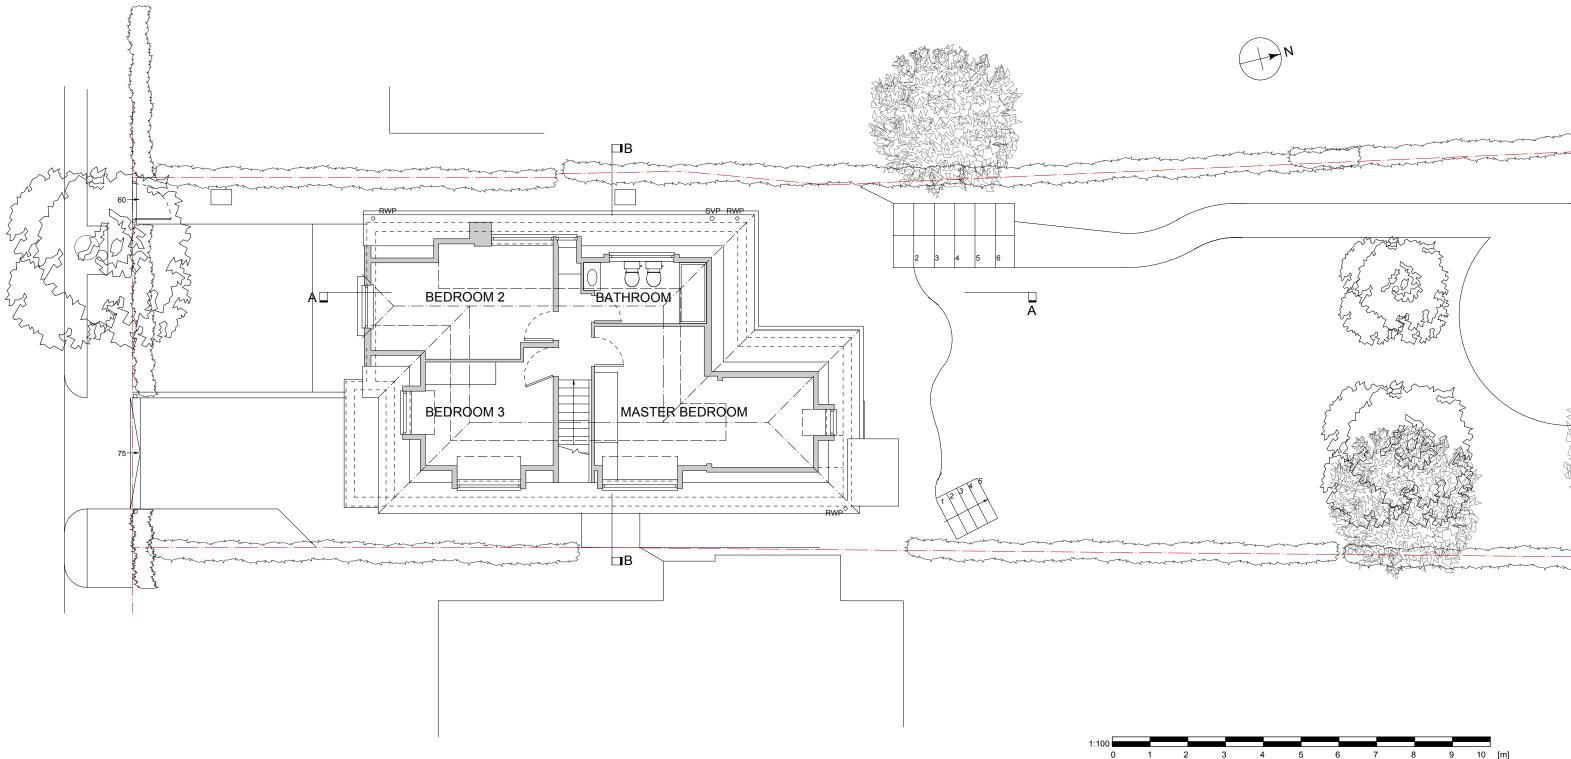

## **EXISTING FIRST FLOOR PLAN**

| REV.   | DATE     | DESCRIPTION                 | REV. | DATE | DESCRIPTION | REV. | DATE | DESCRIPTION | NOTE:                                                                                                        | CLIENT:                        | PROJECT:                                                            |       |
|--------|----------|-----------------------------|------|------|-------------|------|------|-------------|--------------------------------------------------------------------------------------------------------------|--------------------------------|---------------------------------------------------------------------|-------|
| A. 18. | 03.2021. | DORMER AMENDED TO BEDROOM 3 |      |      |             |      |      |             | FOR THE PURPOSE OF PLANNING <u>ONLY</u><br>DRAWINGS CAN BE SCALED OFF.<br>ALL DIMENSIONS ARE IN MILLIMETERS. | BEN & JESSICA HOFMAN           | REAR AND SIDE EXTENSION AND<br>INTERNAL AND EXTERNAL<br>ALTERATIONS |       |
|        |          |                             |      |      |             |      |      |             | ALL DIMENSIONS ARE IN MILLIMETERS.<br>INCONSISTENCIES ARE TO BE REPORTED TO<br>THE ARCHITECT IMMEDIATELY.    | SITE:                          | DRAWING TITLE:                                                      | info@ |
|        |          |                             |      |      |             |      |      |             | COPYRIGHT IS HELD BY SIMON MILLER<br>ARCHITECTS LTD.                                                         | 32 HILL TOP<br>LONDON NW11 6EE | EXISTING FIRST FLOOR PLAN                                           |       |