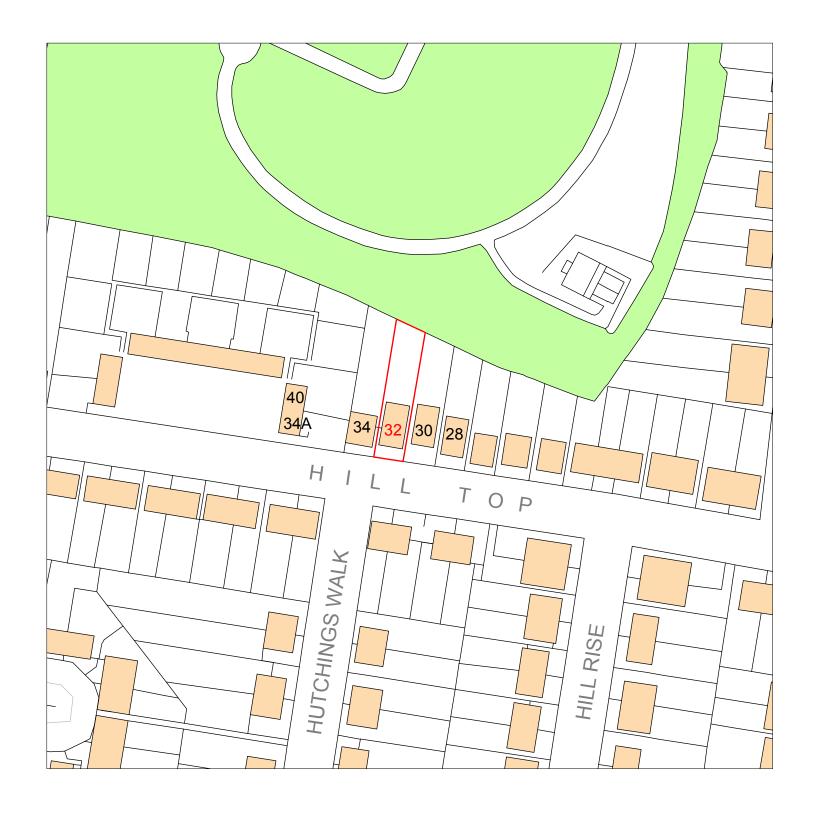

## EXISTING OS MAP | REV. DATE | DESCRIPTION | REV. DATE | DA

|  | FOR THE PURPOSE OF PLANNING <u>ONLY</u> DRAWINGS CAN BE SCALED OFF.      | BEN & JESSICA HOFMAN | REAR AND SIDE EXTENSION AND INTERNAL AND EXTERNAL | SIMON MILLER<br>ARCHITECTS                              | DRAWN BY: | JMC       |
|--|--------------------------------------------------------------------------|----------------------|---------------------------------------------------|---------------------------------------------------------|-----------|-----------|
|  | ALL DIMENSIONS ARE IN MILLIMETERS. INCONSISTENCIES ARE TO BE REPORTED TO | OUTS                 | ALTERATIONS                                       | T+44 (0)20 8201 9875                                    | SCALE:    | 1:1250    |
|  | THE ARCHITECT IMMEDIATELY.                                               | SITE: 32 HILL TOP    | DRAWING TITLE:  EXISTING OS MAP                   | info@simonmillerarchitects.com<br>simonmillerarchitects |           | REVISION: |
|  | COPYRIGHT IS HELD BY SIMON MILLER<br>ARCHITECTS LTD.                     | LONDON NW11 6EE      |                                                   | 11 Portsdown Mews<br>Temple Fortune<br>London NW11 7HD  | 517 EXOS  | ;         |