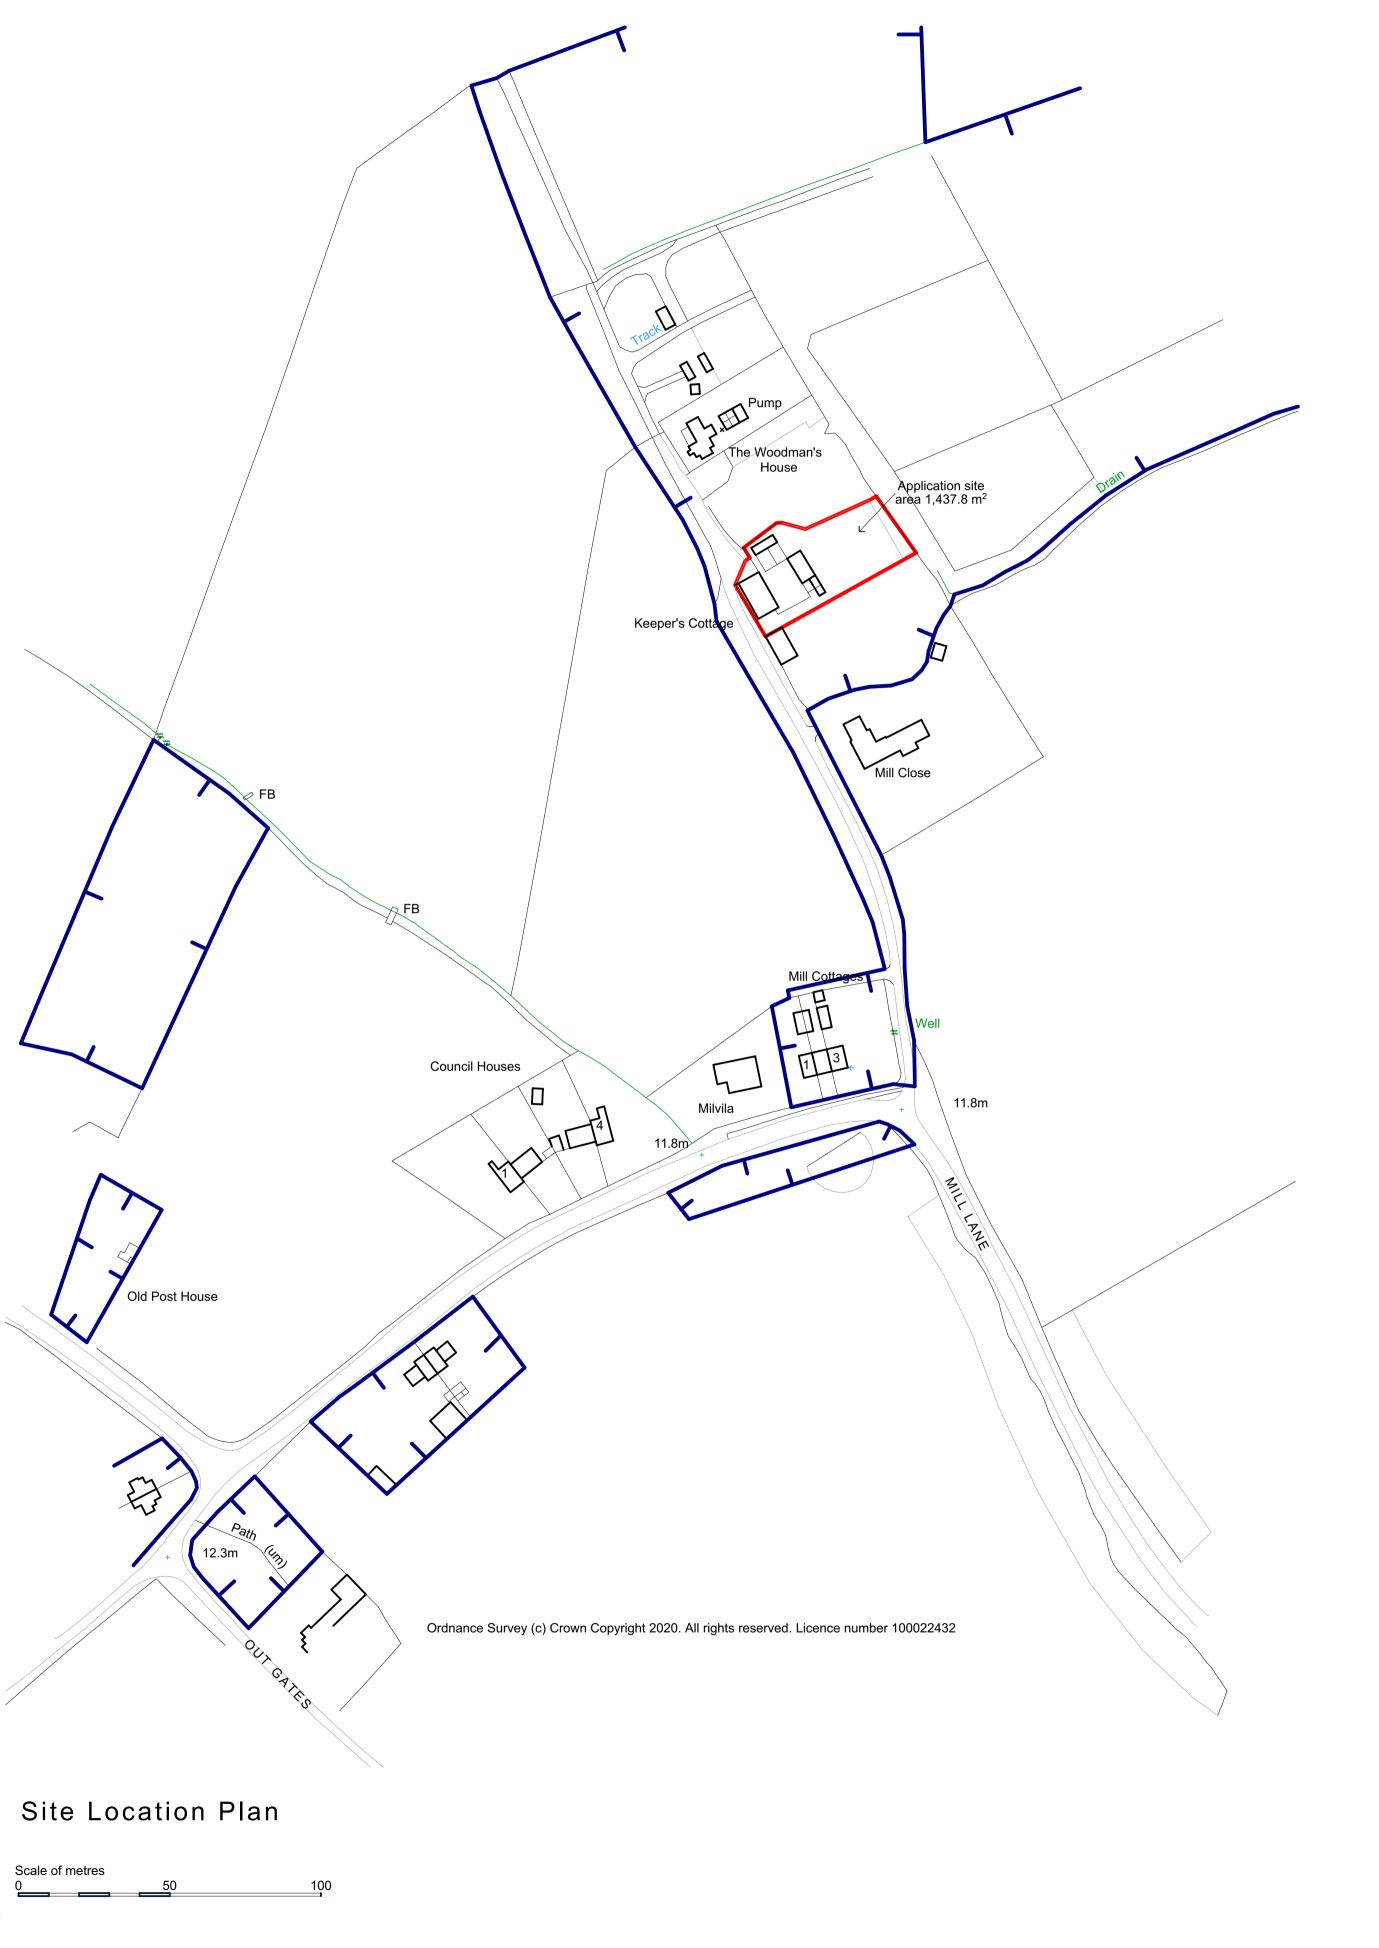

Project

Replacement dwelling

Keeper's Cottage, Lowthorpe Client Planning

Ben Legard Estate

Project Address

**Drawing Title** 

Site Location and Site Plan

Drawing Date Drawing Scale 1:1250, 1:500 at A1 December 2020

rev. B (01.03.21) Developed to comments following review

rev. A (15.02.21) Developed to comments following review

rev. D (11.05.21) 2no road names added.

rev. C (01.04.21) Land within applicant's ownership bounded.