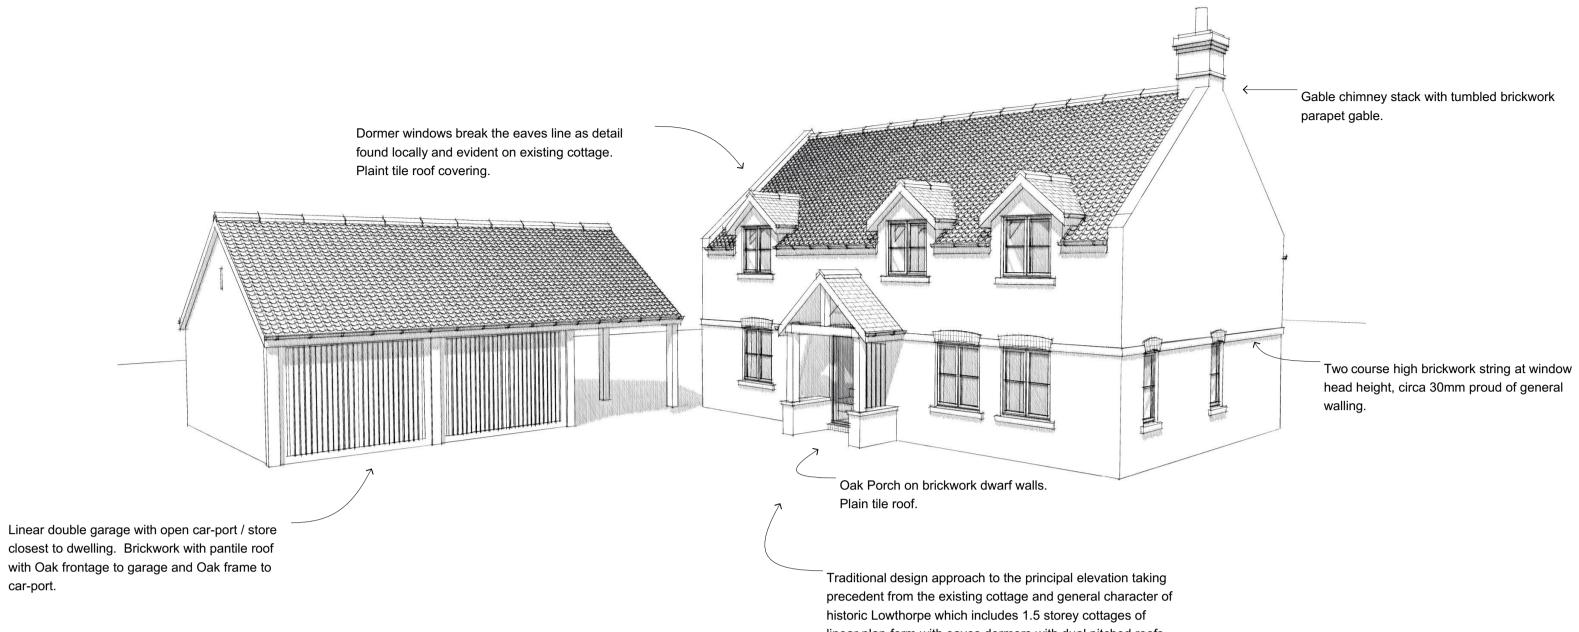

linear plan-form with eaves dormers with dual pitched roofs. Gable parapets and casements windows.

the try Master Bedroom gable window. Subtle contemporary approach to the rear outshut to include large glazed areas to ground floor capturing south-light and garden views. Bay window to Dining space.