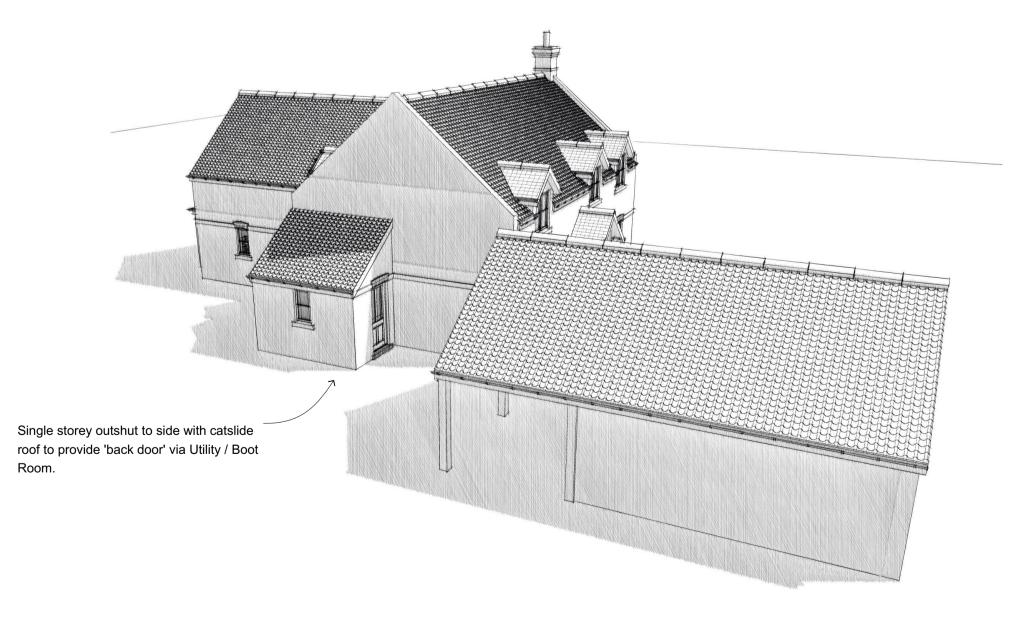

linear plan-form with eaves dormers with dual pitched roofs. Gable parapets and casements windows.

the try Master Bedroom gable window. Subtle contemporary approach to the rear outshut to include large glazed areas to ground floor capturing south-light and garden views. Bay window to Dining space.