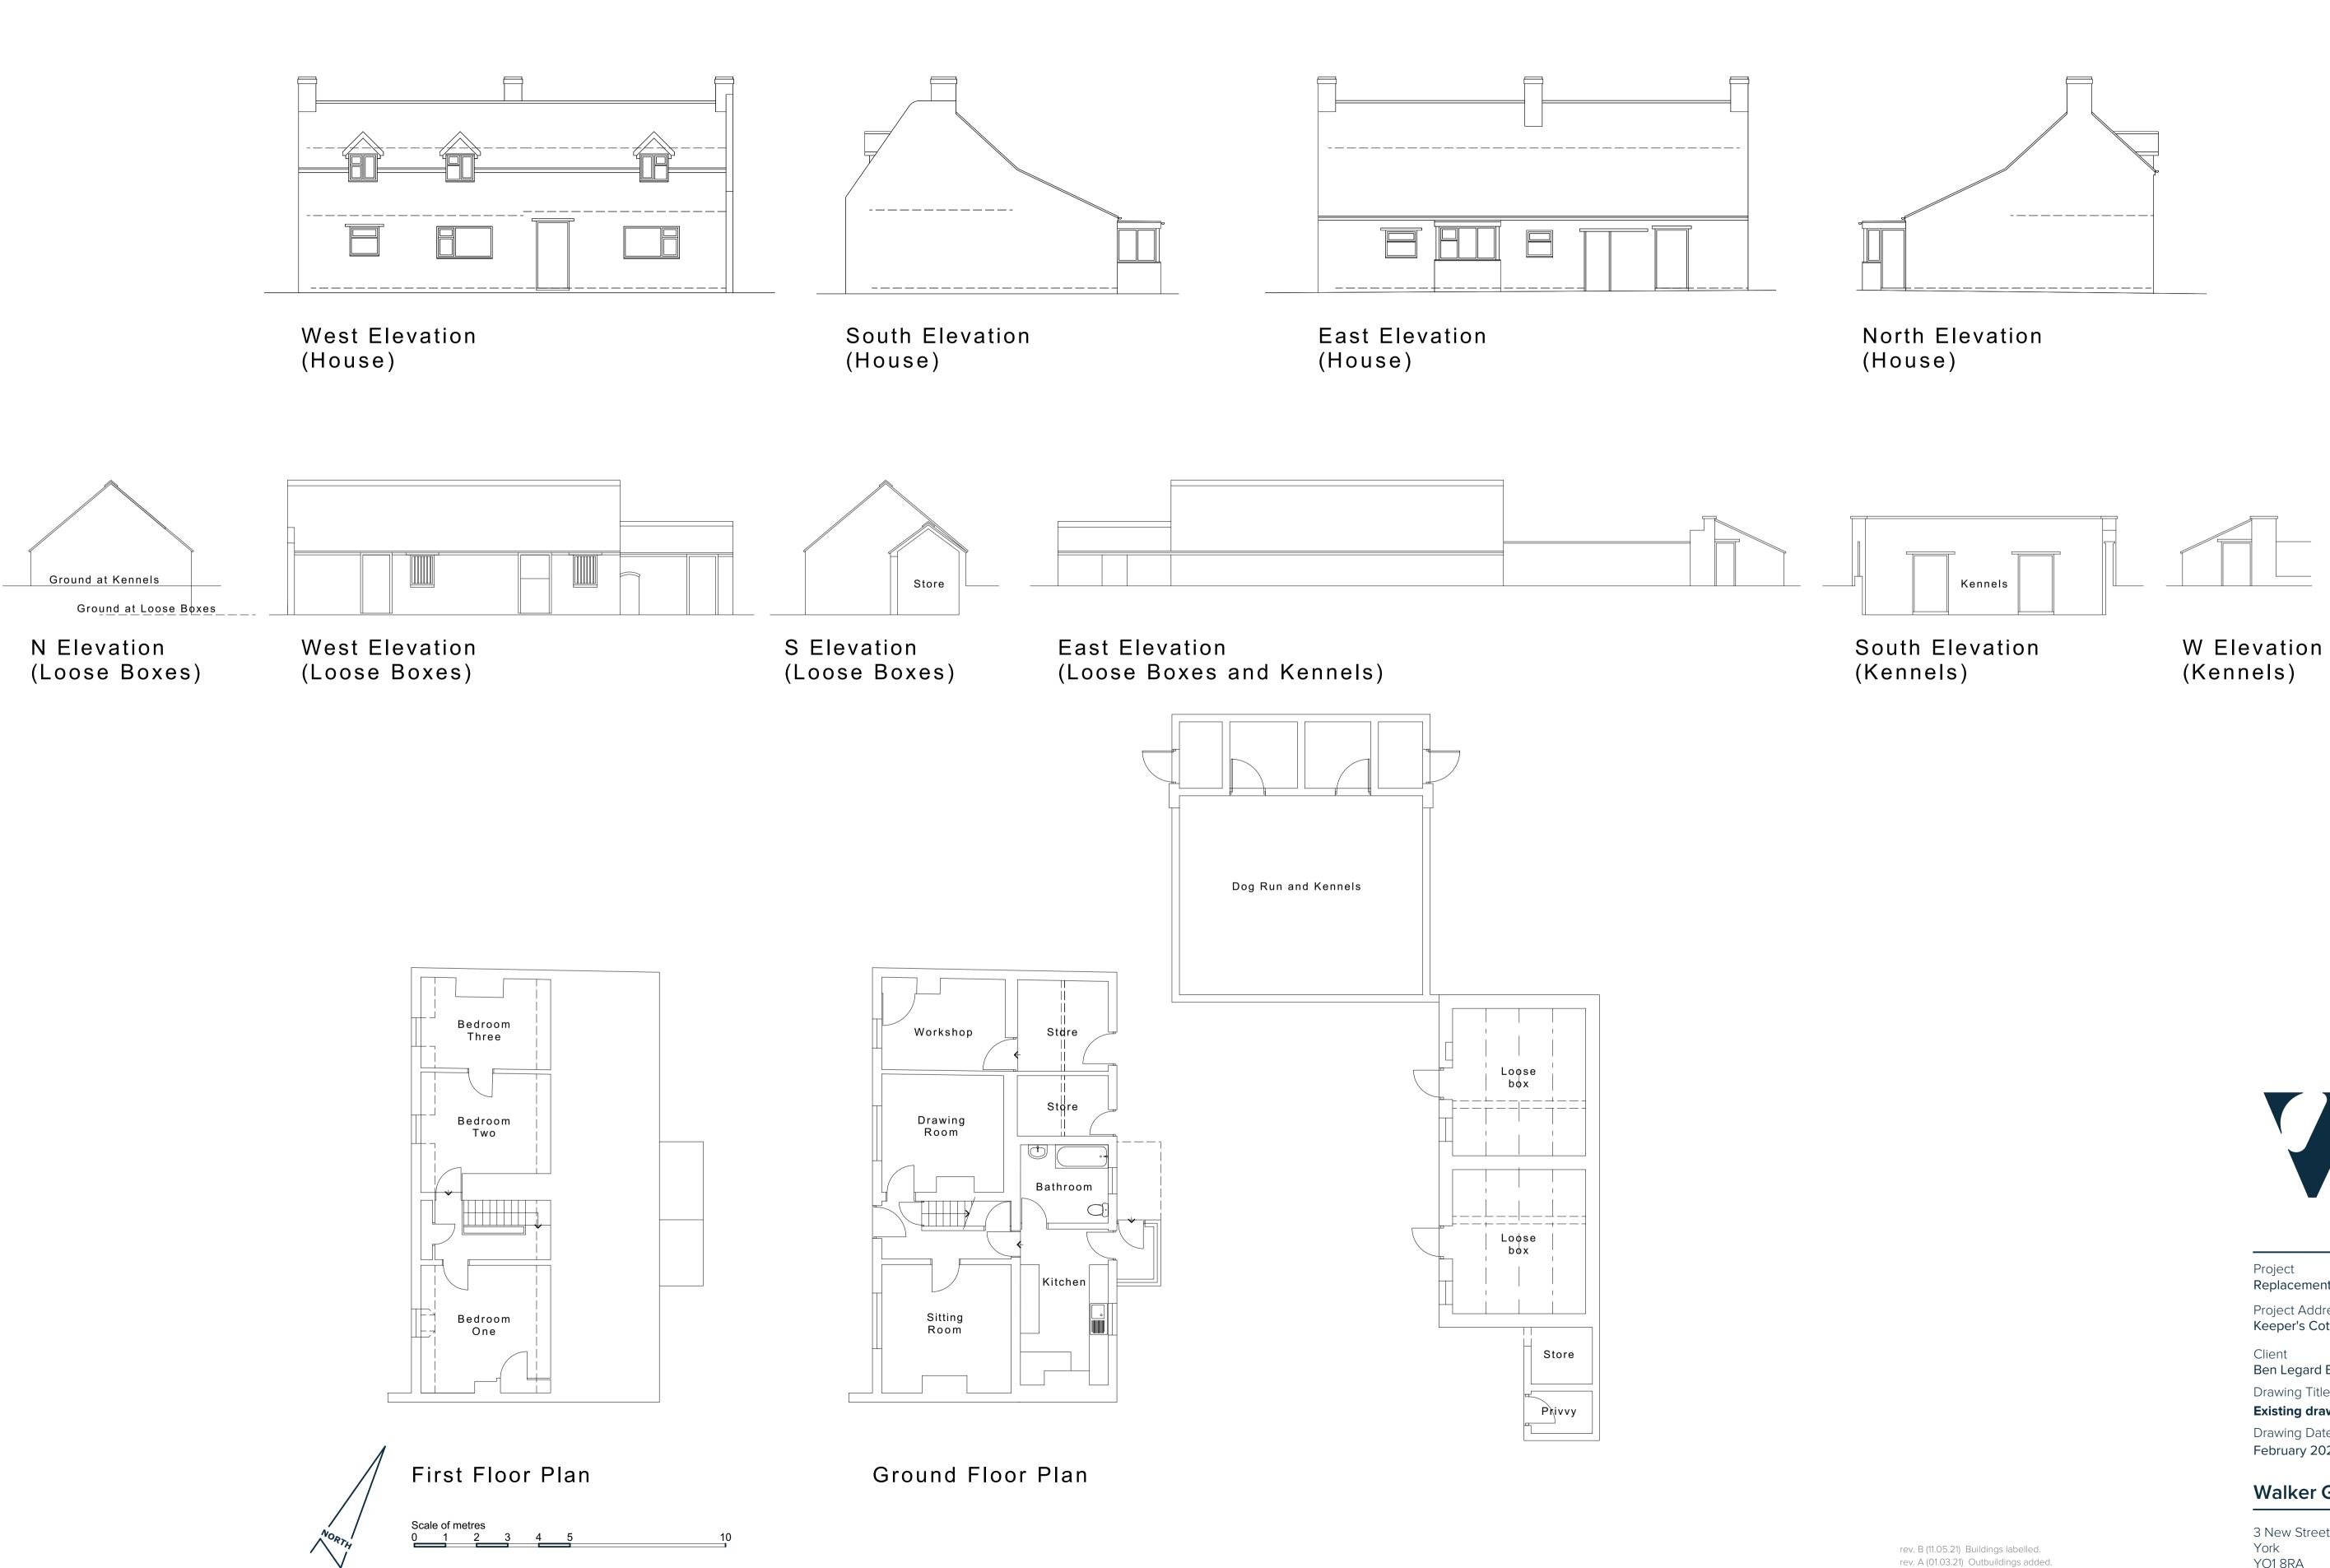

This drawing has been produced for Ben Legard Estate for the Planning stage of the Replacement dwelling at Keeper's Cottage, Lowthorpe and is not intended for use by any other purpose. © Walker Graham Architects Limited (UK) 2020. Measurements scaled from plans cannot be guaranteed to be accurate. Use figured dimensions only. Only original drawings should be relied upon. Origin filename: WG934\_B.pln

Project Replacement dwelling

Project Address Keeper's Cottage, Lowthorpe

Client Ben Legard Estate

**Drawing Title** 

**Existing drawings** 

Project No.

WG934

Drawing No.

Drawing Date Drawing Scale February 2021 1:100 at A1

Project Stage

Planning